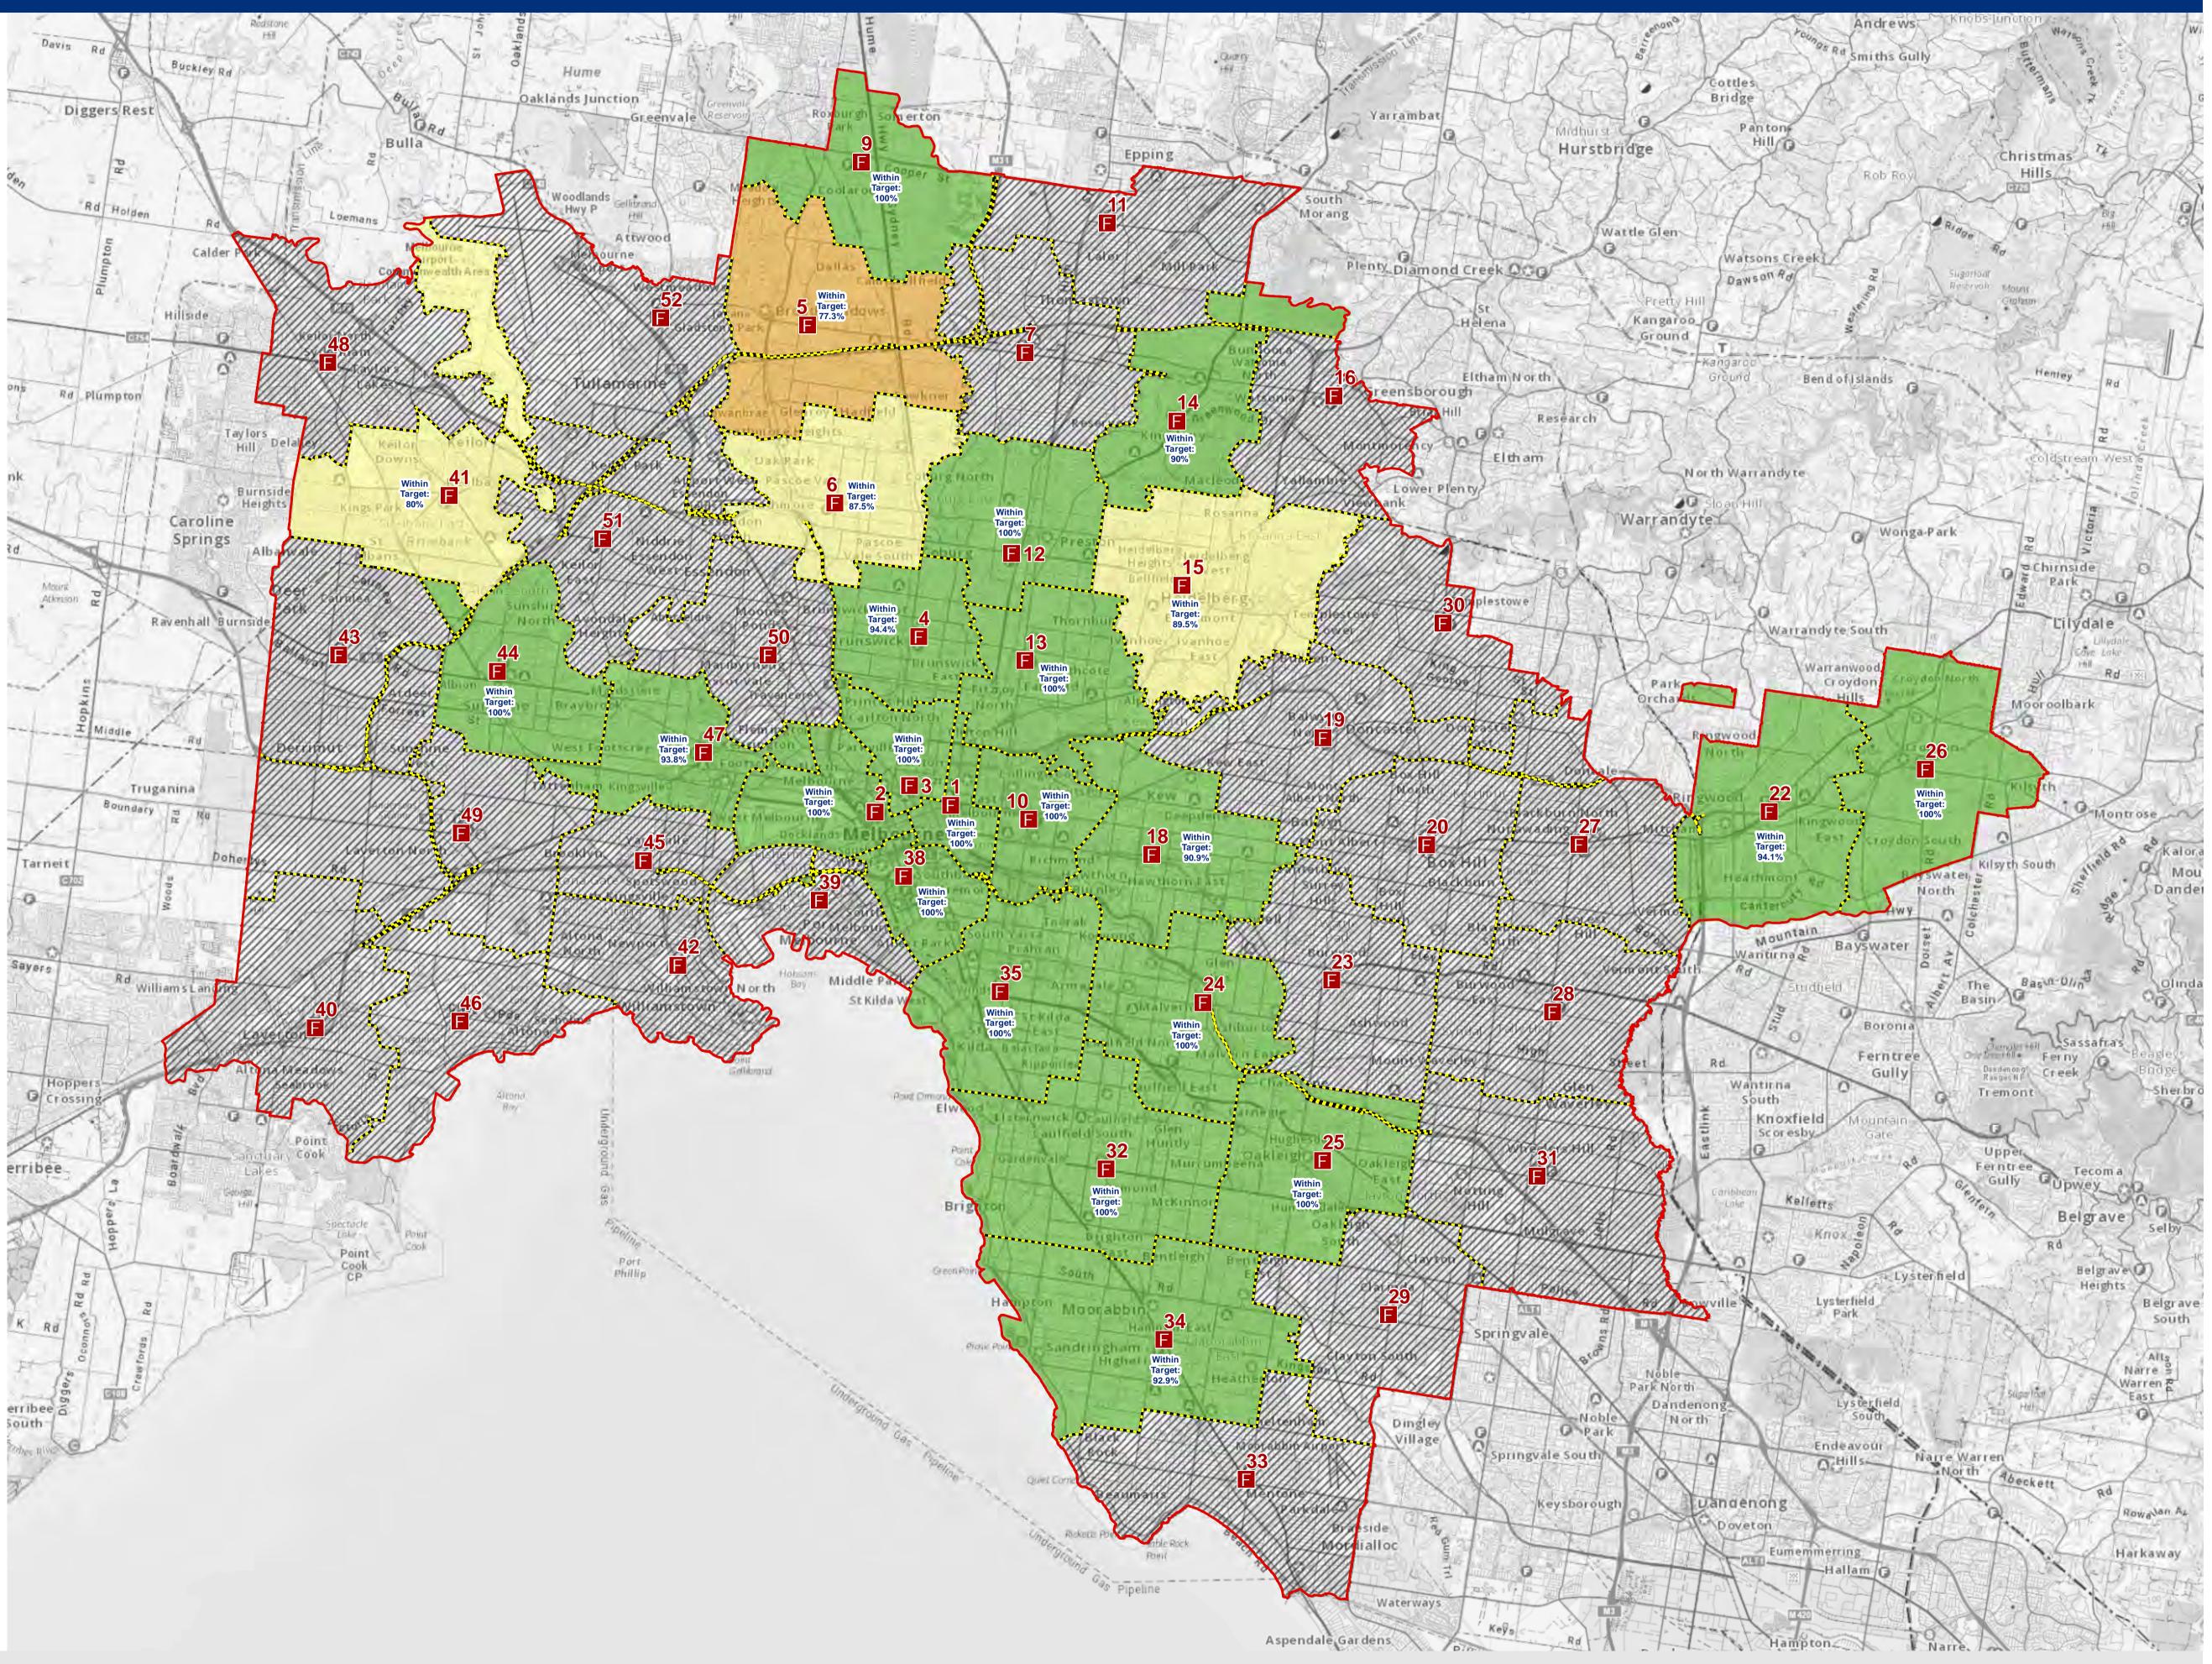

## *Emergency structure fires (SF) meeting targets by station maintenance area (MA). from 1 April 2020 to 30 June 2020 (includes incidents where MFB arrived first on-scene)*

Calls under Normal Road Conditions and outside the Metropolitan District have been excluded.

Operational Boundary

Maintenance Area

## Within Target

## Percentage

Station MA with < 10 emergency incidents.

(c) State Government of Victoria 2020 This map is a snapshot generated from Victorian Government data as well as data from various other sources. This does not guarantee that the publication is without flaw of any kind or is wholly appropriate for your particular purposes and therefore disclaims all liability for error, loss or damage which may arise from reliance upon it. All persons accessing this information should make appropriate enquiries to assess the currency of the data.