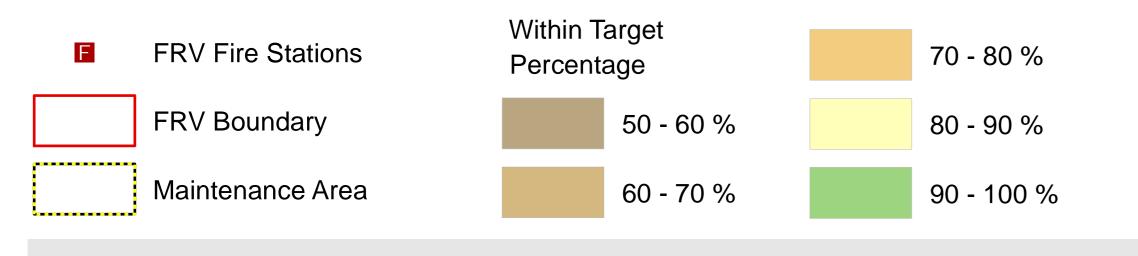

Ellinbank Pott French LangLang A420 A440 Nyora Westbury Brown Coalmine Mirboo North Korumburra Tarra-Bulga 83.3% Tarra 88.4% Leongatha Kongwak falgar Yarram Wonthaggi Inverloch Woorarra F<sup>78</sup> Flynns Creek Upper East Foster-Tarwin Trafalgar Creek South Lower Narracan Bass Strait North Morwell-Thorpdale

Thorpdale

Ten Mile Creek

This measure applies a benchmark of 7.7 minutes for all Code 1 incidents, with the exception of emergency medical response incidents (EMR). The service delivery standard (response time) for EMR is 9.2 minutes.

Wilsons

Calls under Normal Road Conditions and outside the FRV Fire District have been excluded.

Hazelwood

Switc La Trobe

1:550,000

data as well as data from various other sources. This does not guarantee that the publication is without flaw of any kind or is wholly appropriate for your particular purposes and therefore disclaims all liability for error, loss or damage which may arise from reliance upon it. All persons accessing this information should make appropriate enquiries to assess the currency of the data.