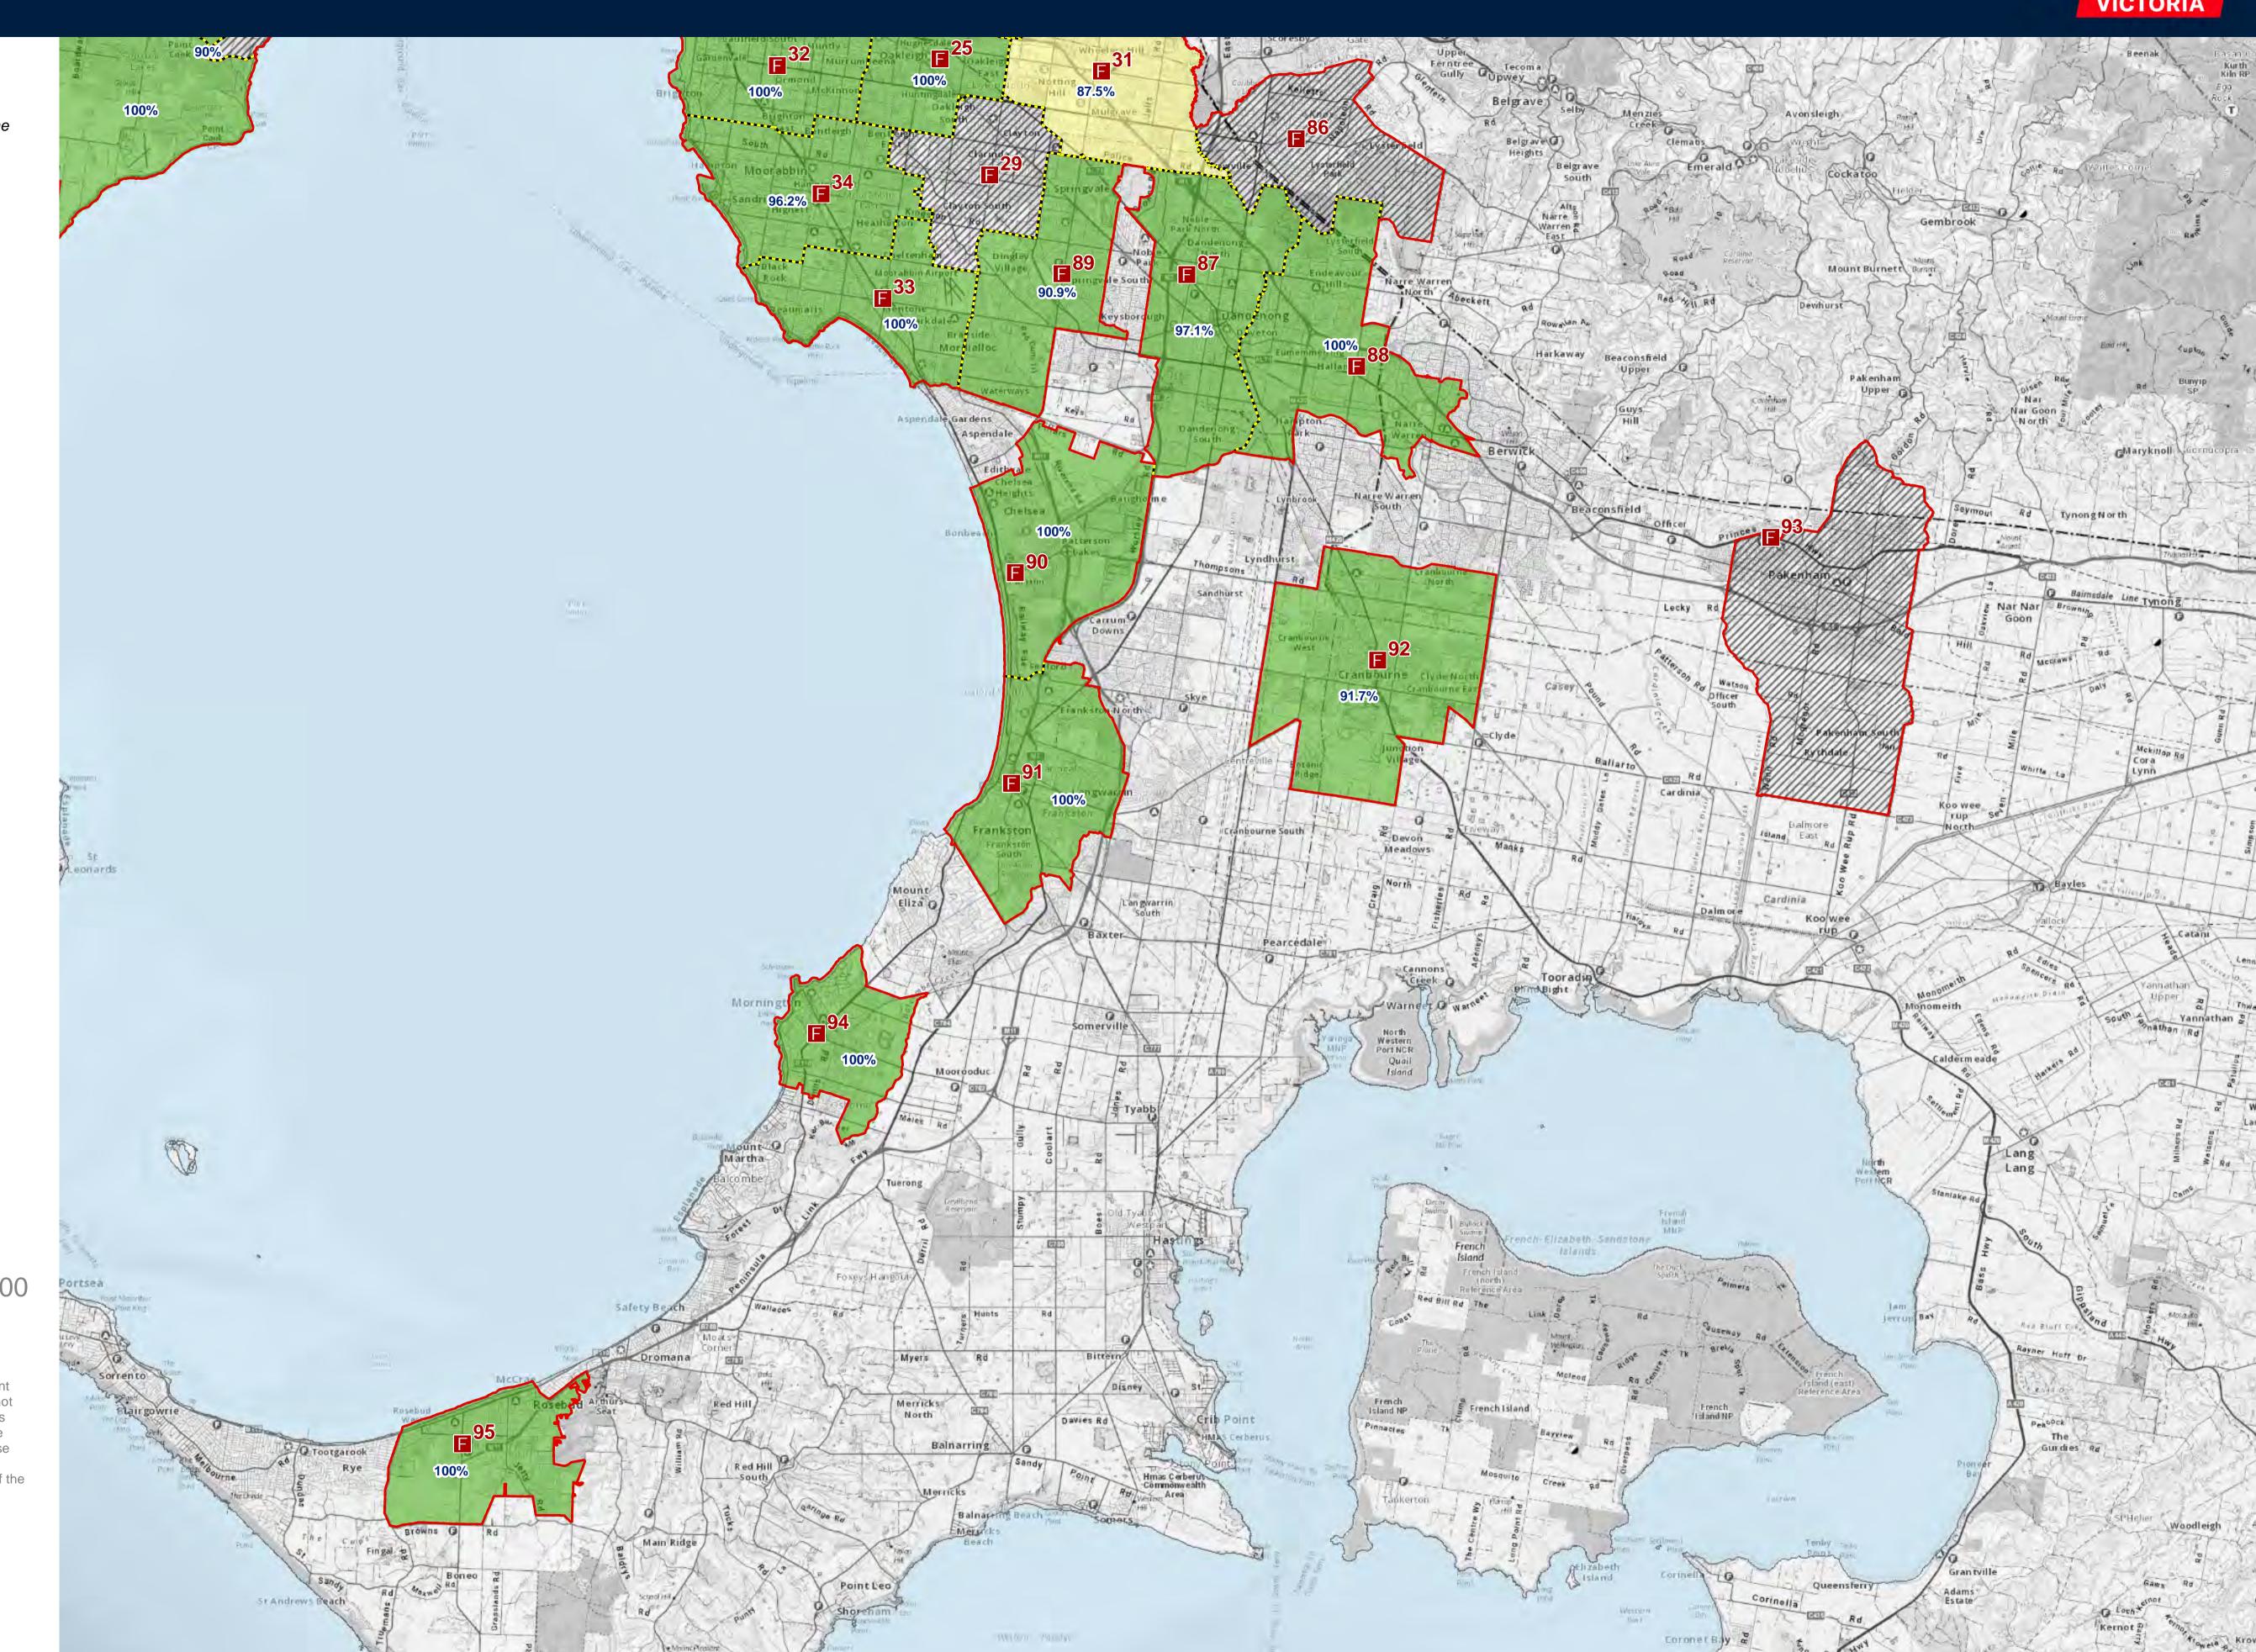

Calls under Normal Road Conditions and outside the FRV Fire District have been excluded.

(c) State Government of Victoria 2021

This map is a snapshot generated from Victorian Government data as well as data from various other sources. This does not guarantee that the publication is without flaw of any kind or is wholly appropriate for your particular purposes and therefore disclaims all liability for error, loss or damage which may arise from reliance upon it. All persons accessing this information should make appropriate enquiries to assess the currency of the data.