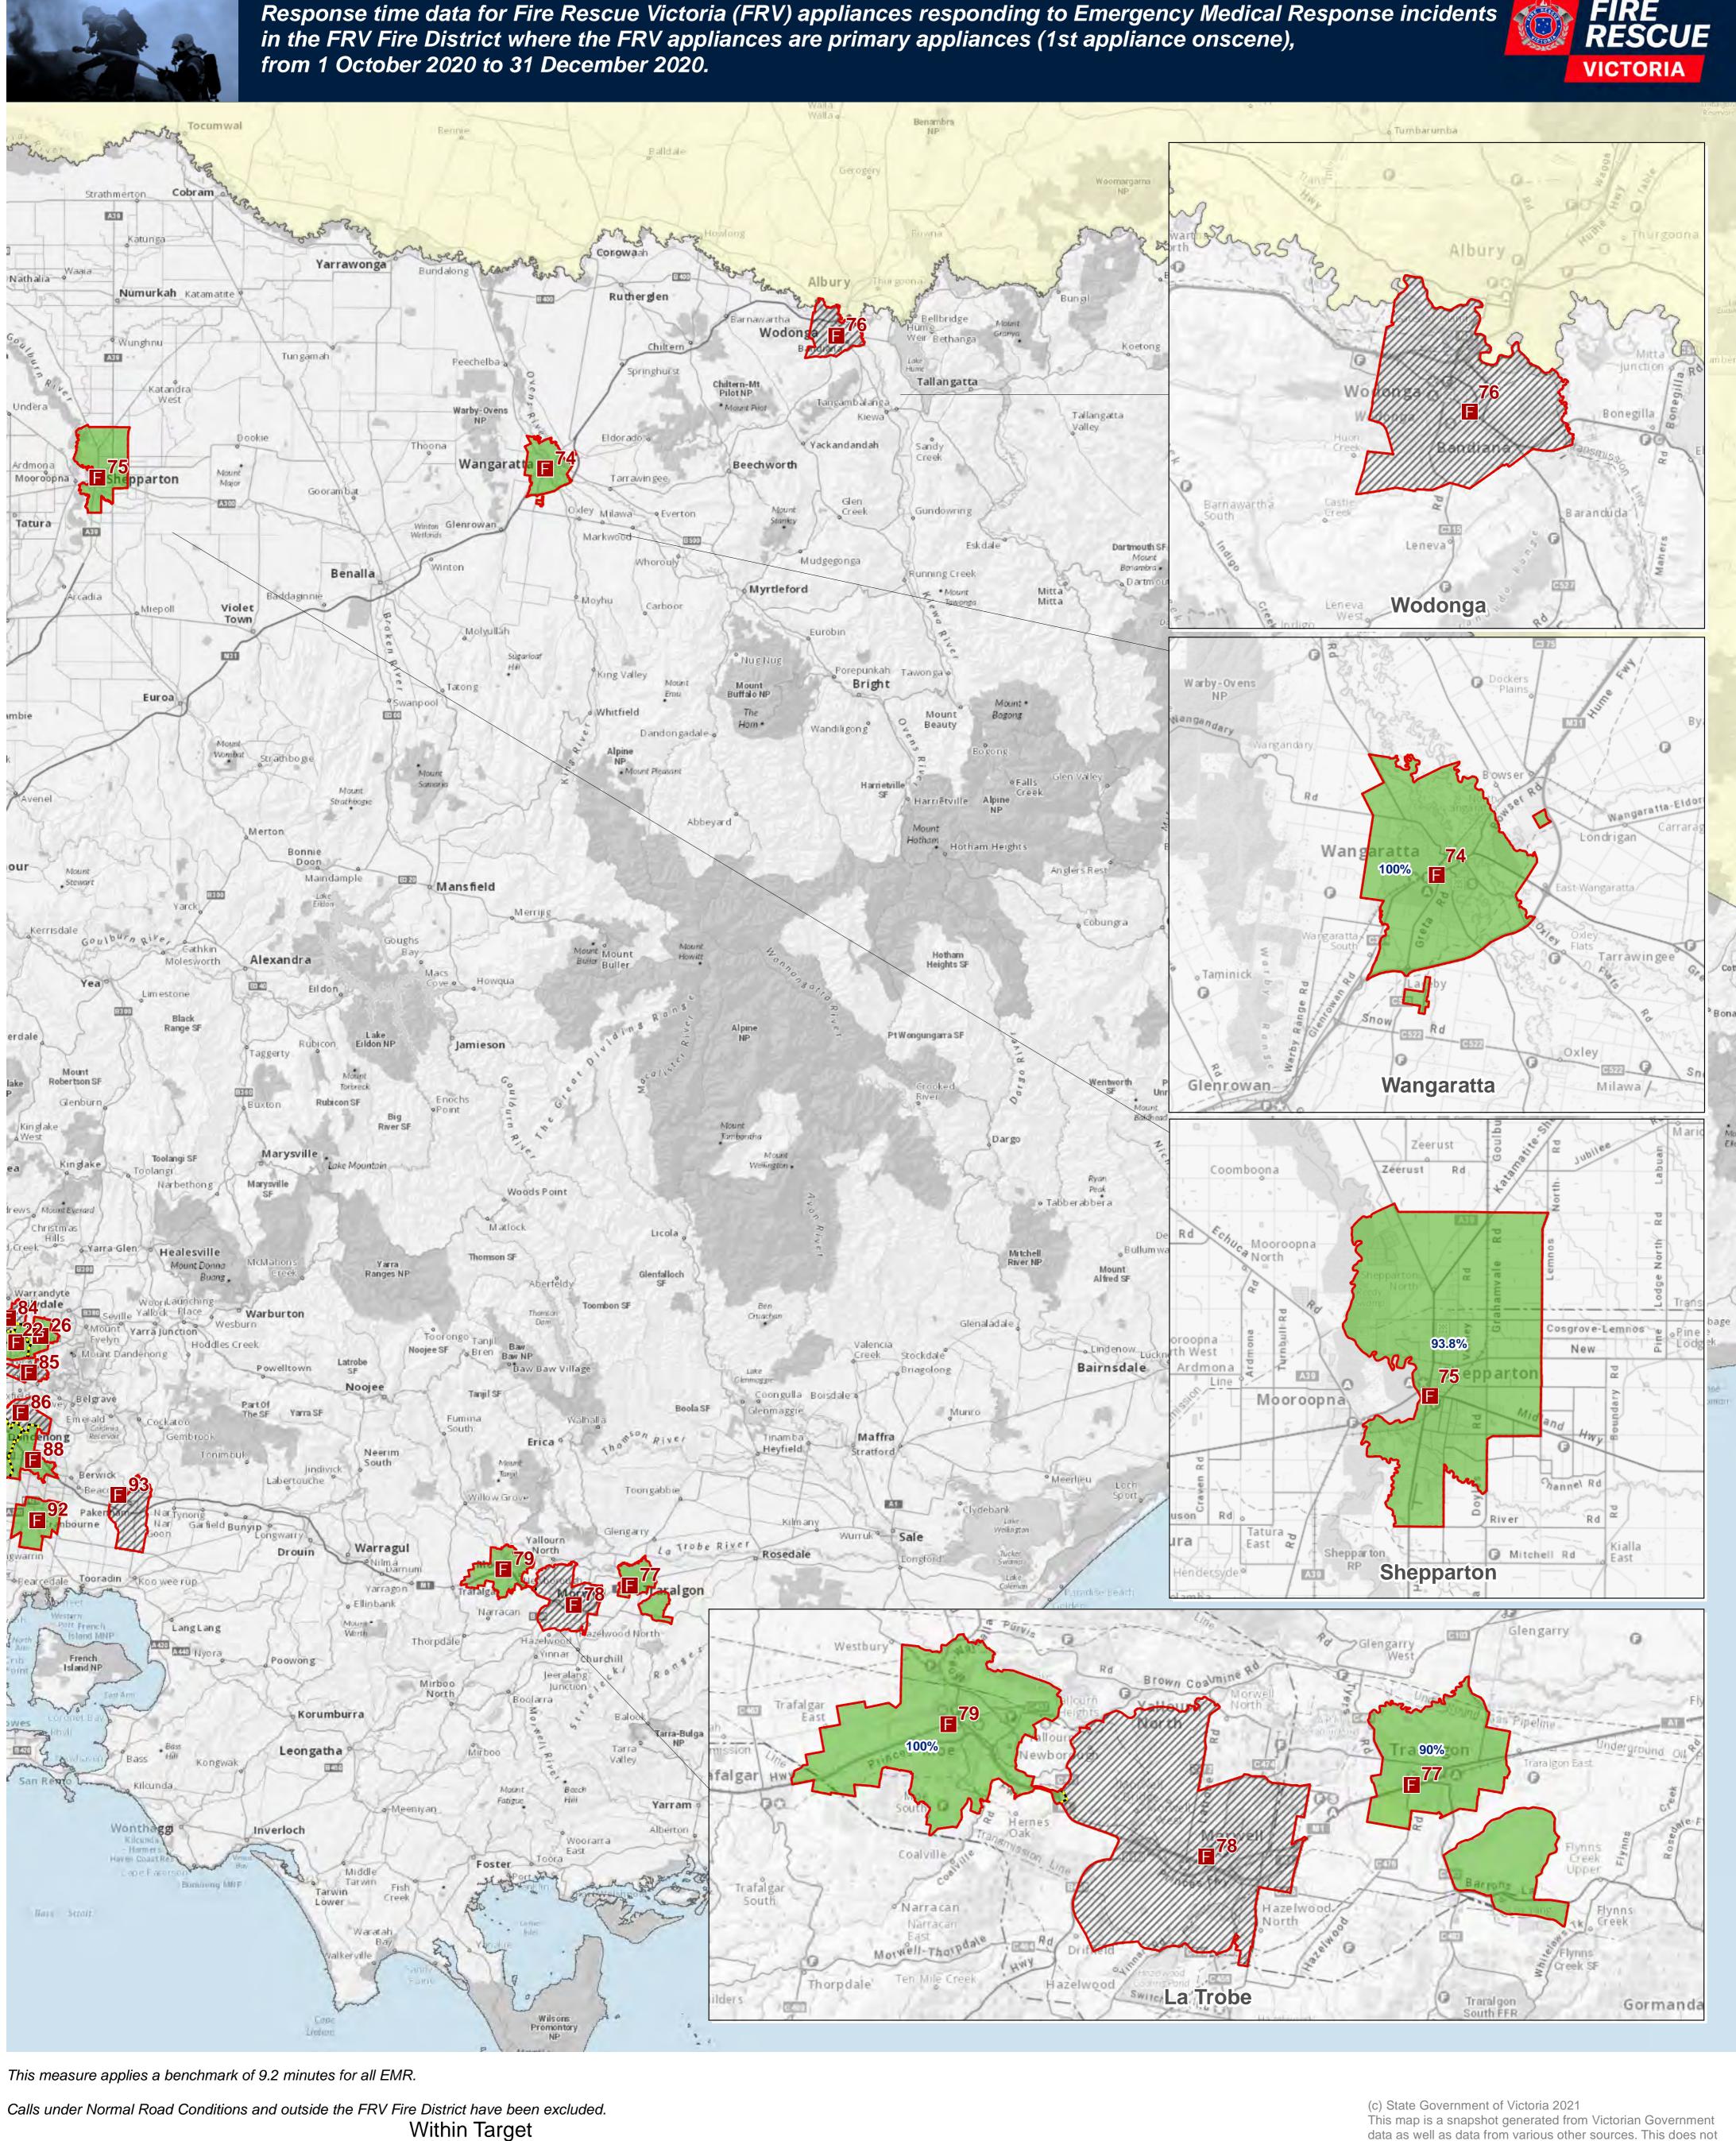

F **FRV Fire Stations** Percentage **FRV** Boundary 40 - 50 % 70 - 80 %

Maintenance Area 50 - 60 % 80 - 90 % Station MA with < 10 60 - 70 % 90 - 100 % emergency incidents.

guarantee that the publication is without flaw of any kind or is wholly appropriate for your particular purposes and therefore disclaims all liability for error, loss or damage which may arise from reliance upon it. All persons accessing this information should make appropriate enquiries to assess the currency of the data.