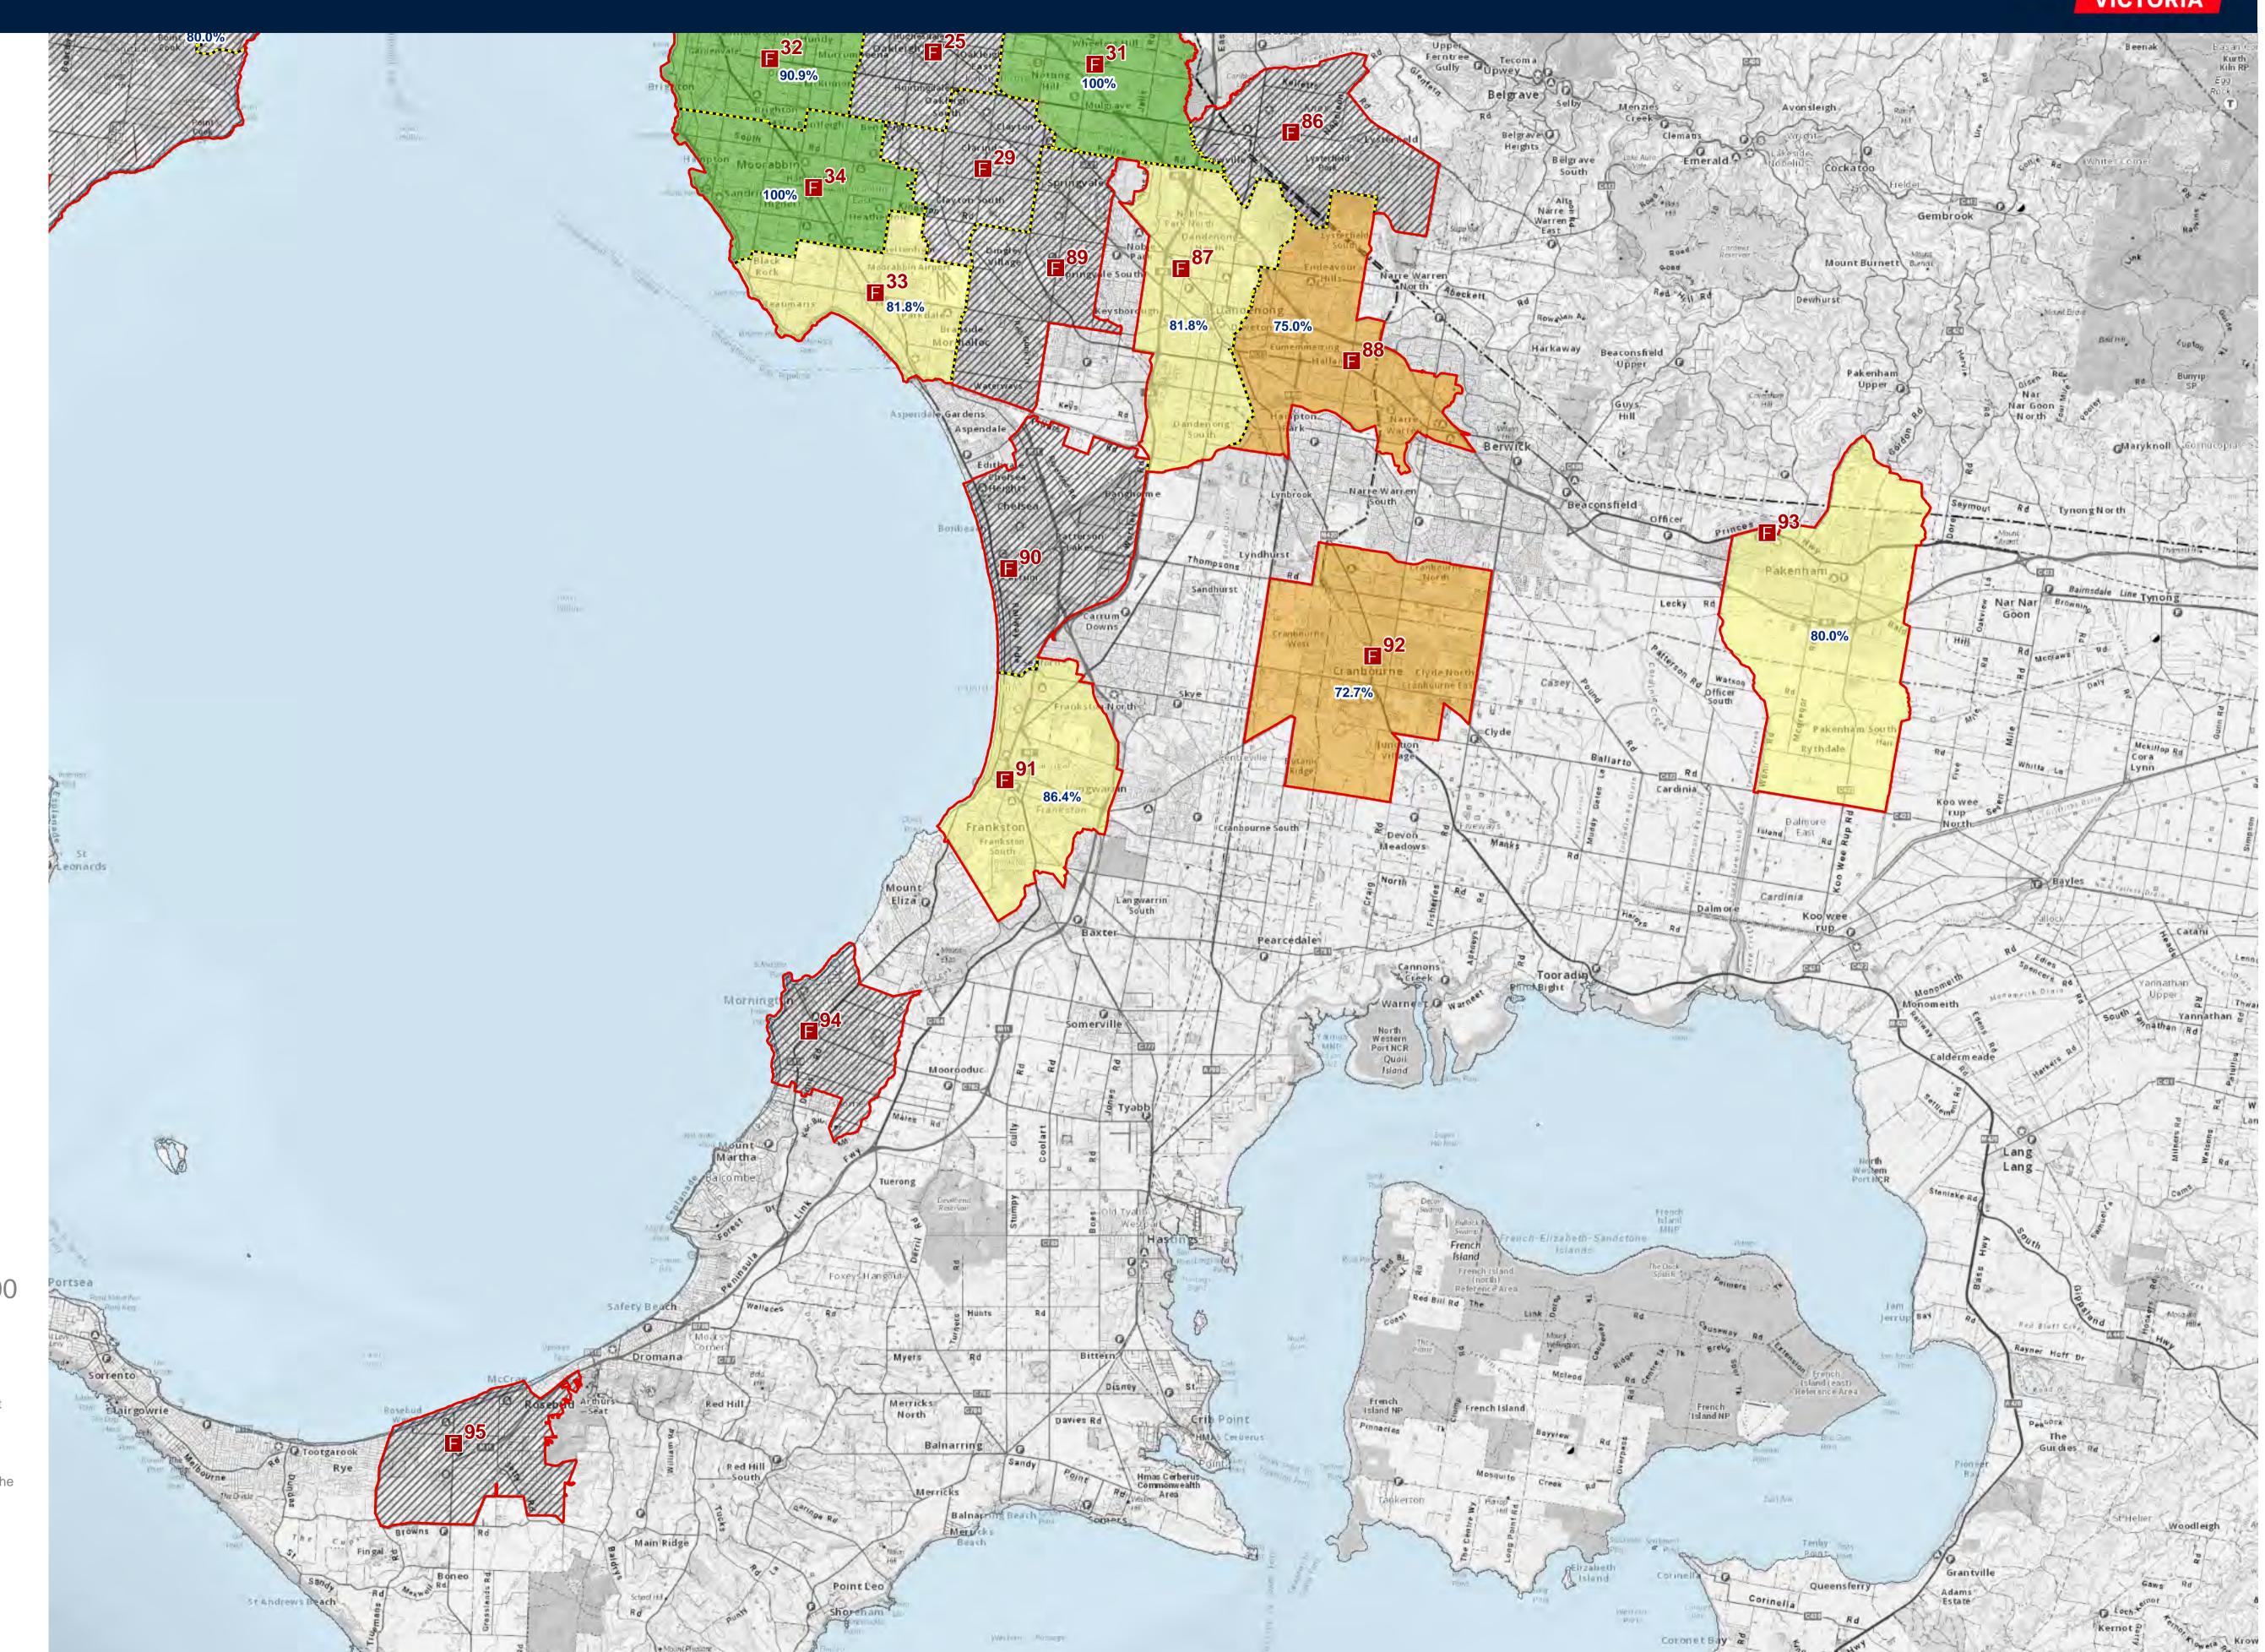

Calls under Normal Road Conditions and outside the FRV Fire District have been excluded.

## Within Target

90 - 100 %

(c) State Government of Victoria 2021 This map is a snapshot generated from Victorian Government data as well as data from various other sources. This does not guarantee that the publication is without flaw of any kind or is wholly appropriate for your particular purposes and therefore disclaims all liability for error, loss or damage which may arise from reliance upon it. All persons accessing this information should make appropriate enquiries to assess the currency of the

Published edition, original works and this compilation (c) Spatial Vision Innovations Pty Ltd, Australia 2021

FRV Business Intelligence & GIS Map produced: 13 August 2021 Request ID: A00005958