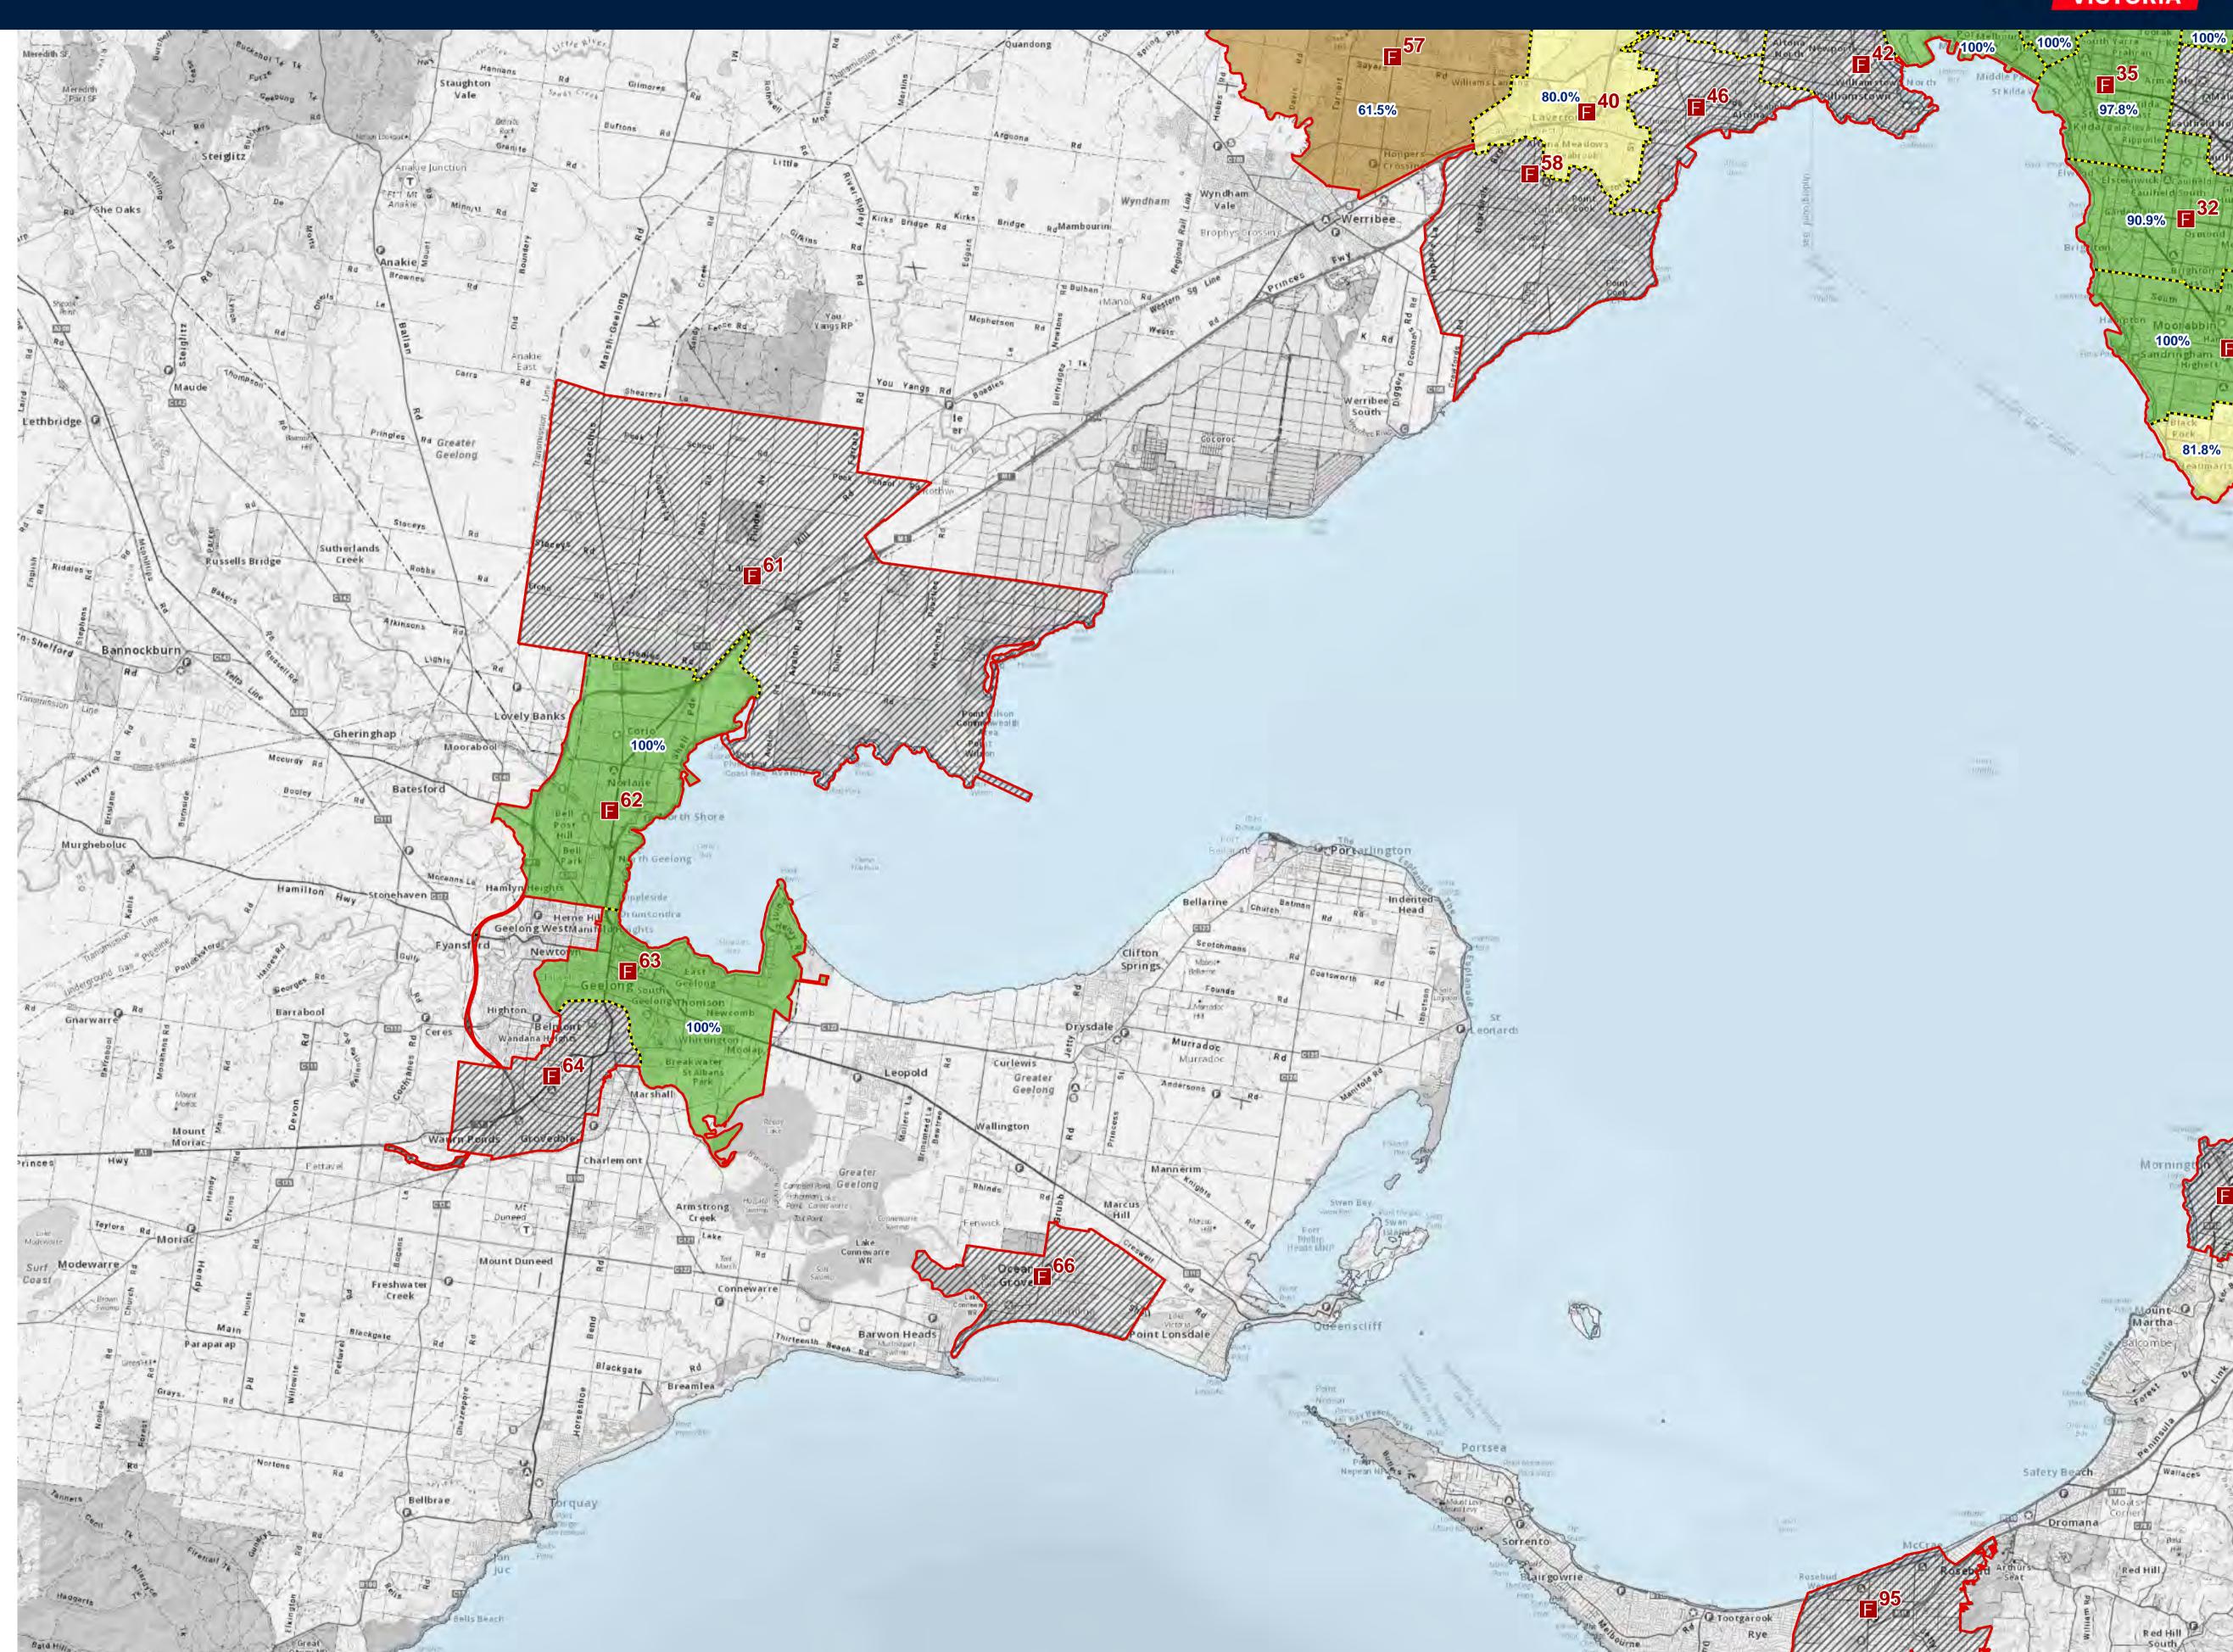

This measure applies a benchmark of 7.7 minutes for all SF.

Calls under Normal Road Conditions and outside the FRV Fire District have been excluded.

Maintenance Area

Station MA with < 10 emergency incidents.

## Within Target Percentage

60 - 70 %

70 - 80 %

80 - 90 %

90 - 100 %

(c) State Government of Victoria 2021
This map is a snapshot generated from Victorian Government data as well as data from various other sources. This does not guarantee that the publication is without flaw of any kind or is wholly appropriate for your particular purposes and therefore disclaims all liability for error, loss or damage which may arise from reliance upon it. All persons accessing this information should make appropriate enquiries to assess the currency of the

Published edition, original works and this compilation (c) Spatial Vision Innovations Pty Ltd, Australia 2021

FRV Business Intelligence & GIS Map produced: 13 August 2021 Request ID: A00005958