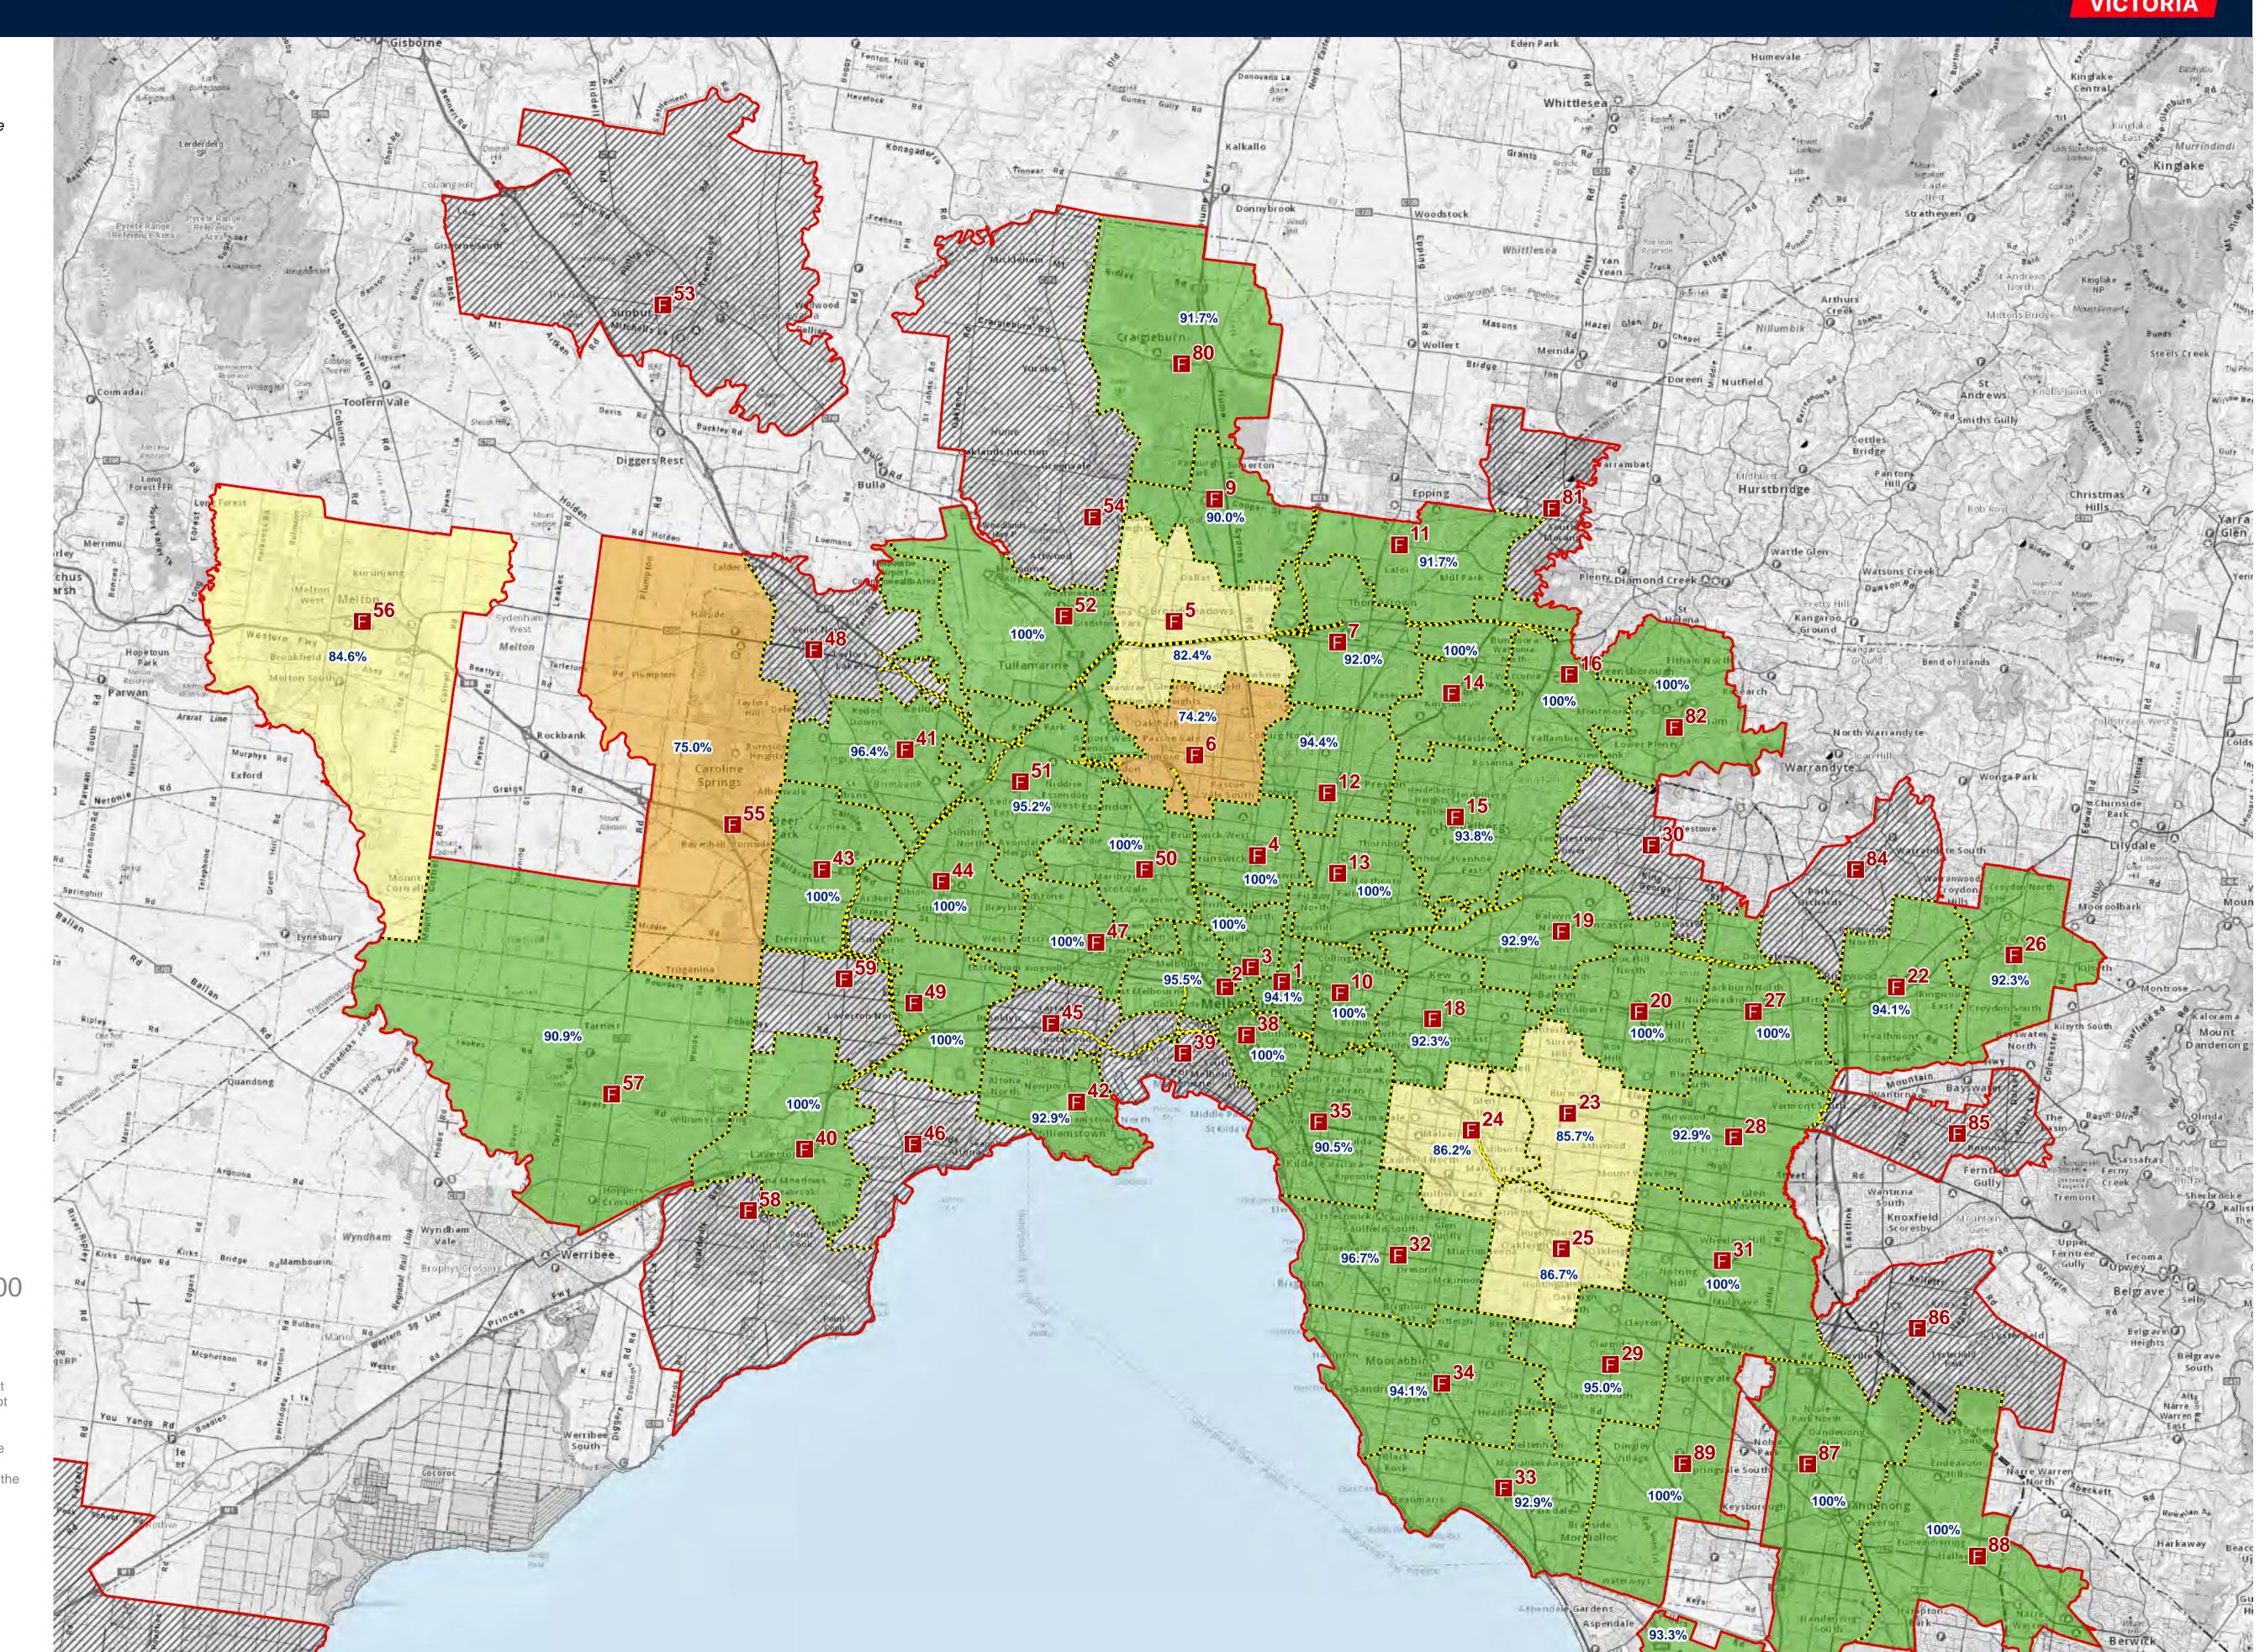

This measure applies a benchmark of 9.2 minutes for all EMR.

Calls under Normal Road Conditions and outside the FRV Fire District have been excluded.

FRV Fire Stations

FRV Boundary

Maintenance Area

Station MA with < 10

emergency incidents.

## Within Target Percentage

70 - 80 %

80 - 90 %

90 - 100 %

(c) State Government of Victoria 2021
This map is a snapshot generated from Victorian Government data as well as data from various other sources. This does not guarantee that the publication is without flaw of any kind or is wholly appropriate for your particular purposes and therefore disclaims all liability for error, loss or damage which may arise from reliance upon it. All persons accessing this information should make appropriate enquiries to assess the currency of the data.