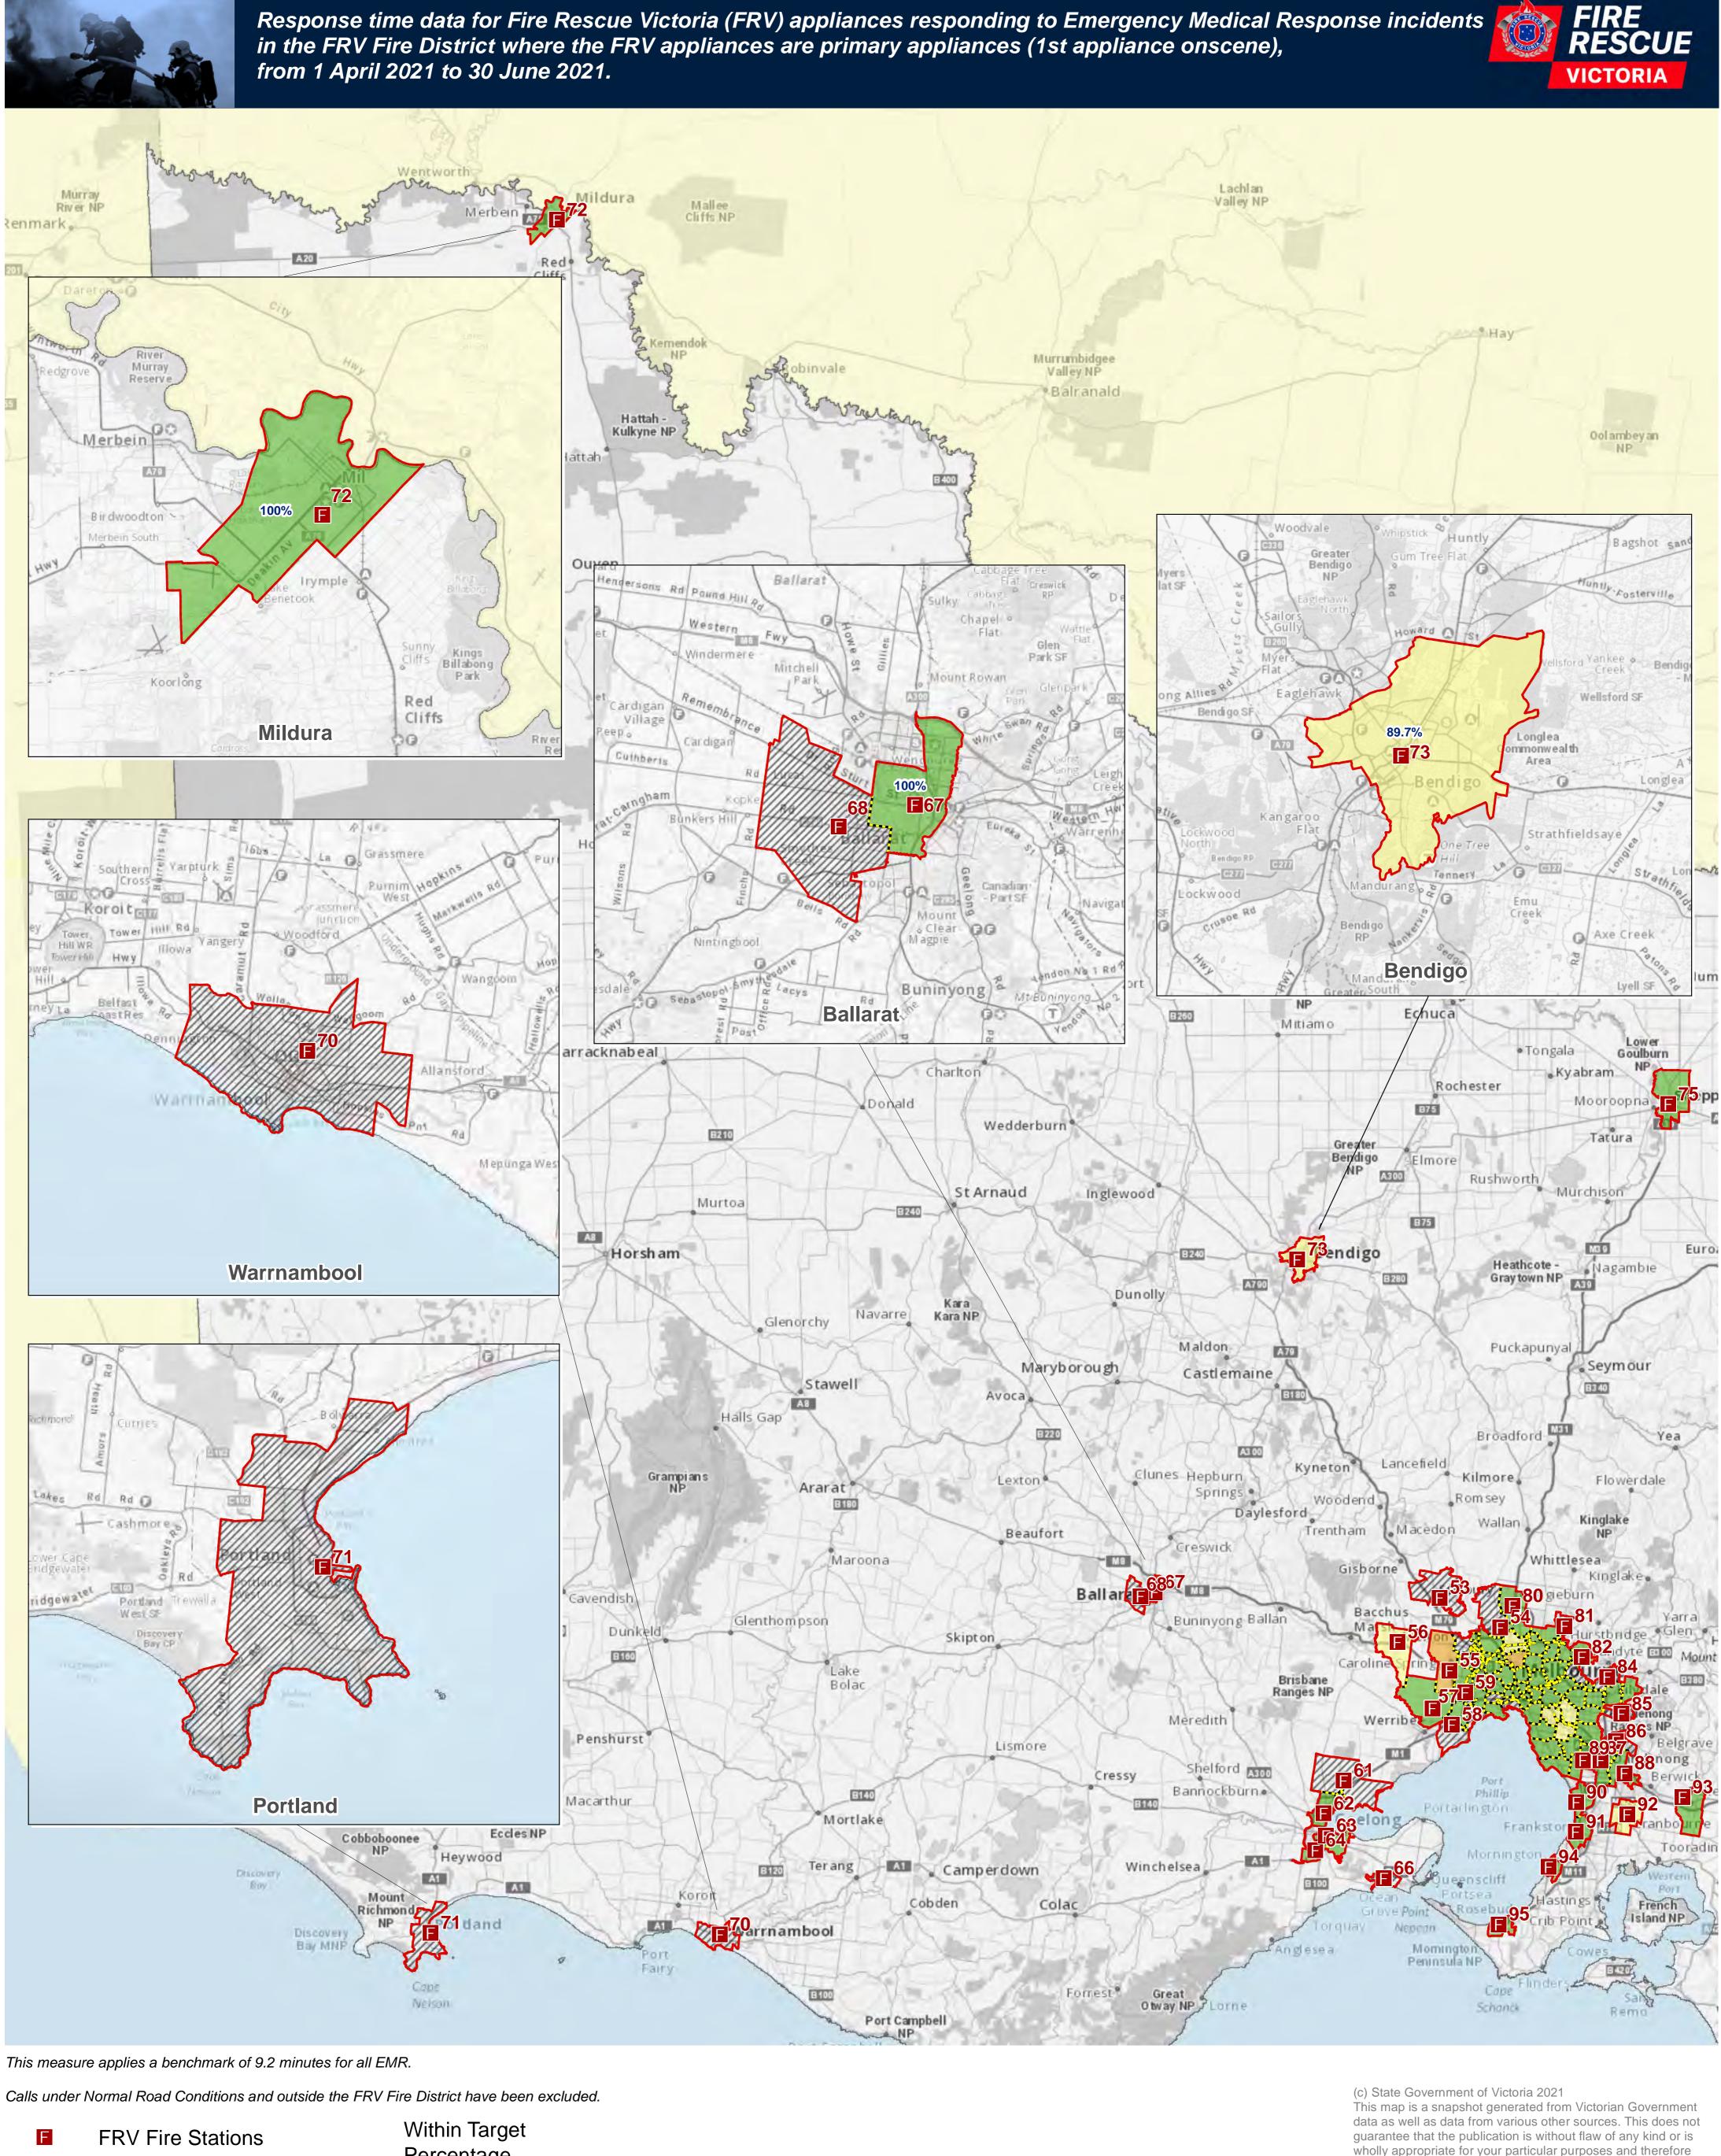

Response time data for Fire Rescue Victoria (FRV) appliances responding to Emergency Medical Response incidents

wholly appropriate for your particular purposes and therefore disclaims all liability for error, loss or damage which may arise from reliance upon it. All persons accessing this information should make appropriate enquiries to assess the currency of the data.