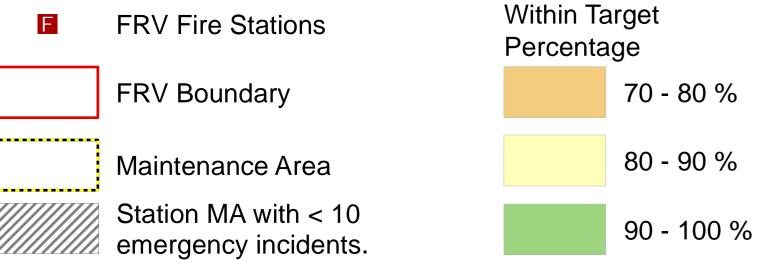

Response time data for Fire Rescue Victoria (FRV) appliances responding to Emergency Medical Response incidents





wholly appropriate for your particular purposes and therefore disclaims all liability for error, loss or damage which may arise from reliance upon it. All persons accessing this information should make appropriate enquiries to assess the currency of the data.

Copyright Notice: Published edition, original works and this compilation (c) Spatial Vision Innovations Pty Ltd, Australia 2021

FRV Business Intelligence & GIS Map produced: 23 September 2021 Request ID: A00005975

1:800,000