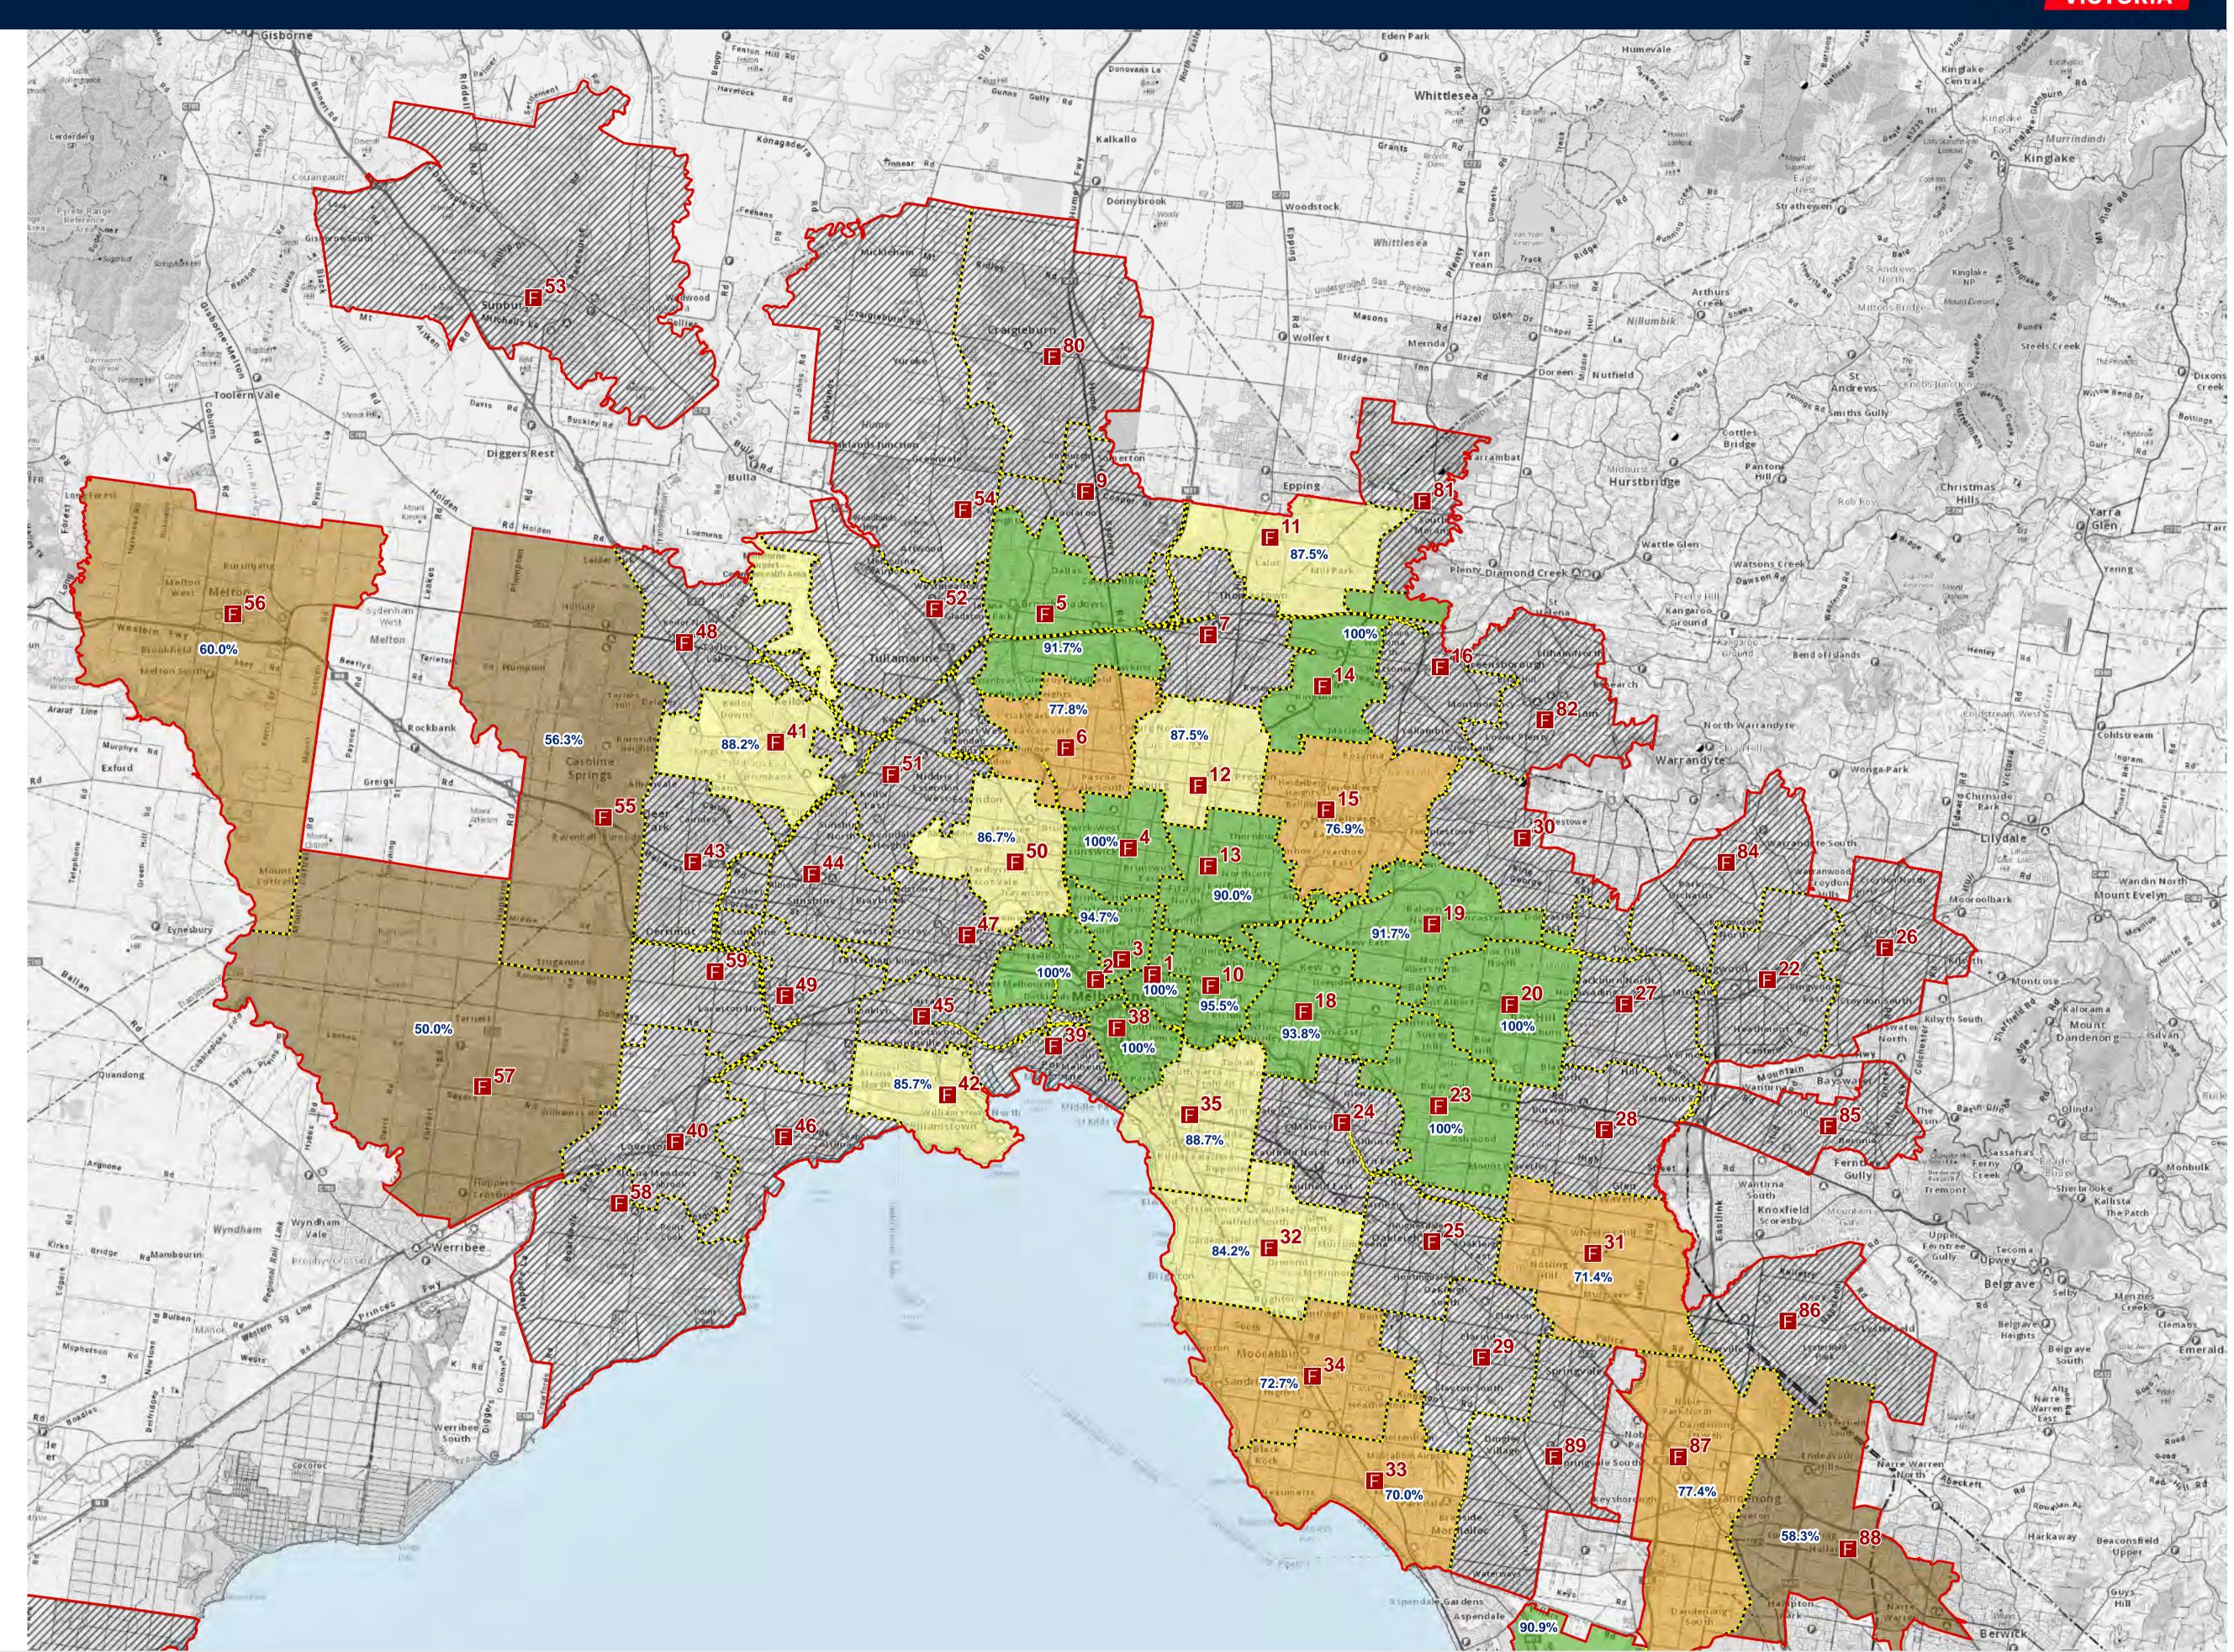

This measure applies a benchmark of 7.7 minutes for all SE.

Calls under Normal Road Conditions and outside the FRV Fire District have been excluded.

## Within Target Percentage

80 - 90 %

90 - 100 %

1:120,000

(c) State Government of Victoria 2021
This map is a snapshot generated from Victorian Government data as well as data from various other sources. This does not guarantee that the publication is without flaw of any kind or is wholly appropriate for your particular purposes and therefore disclaims all liability for error, loss or damage which may arise from reliance upon it. All persons accessing this information should make appropriate enquiries to assess the currency of the data.

Copyright Notice:
Published edition, original works and this compilation
(c) Spatial Vision Innovations Pty Ltd, Australia 2021

FRV Business Intelligence & GIS Map produced: 21 September 2021 Request ID: A00005975