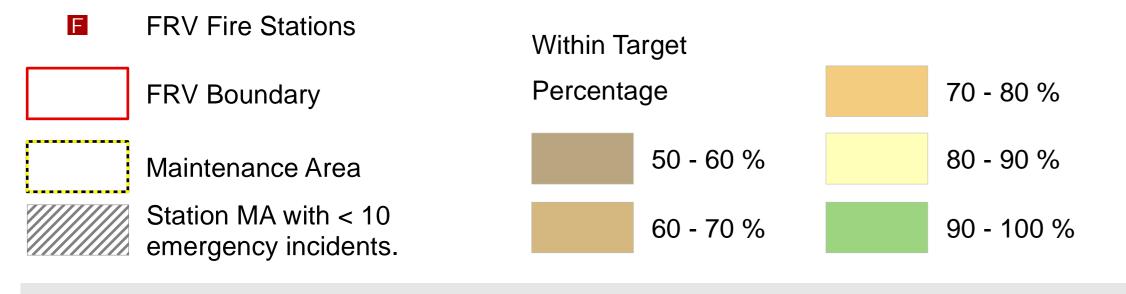

This measure applies a benchmark of 7.7 minutes for all SF.

Calls under Normal Road Conditions and outside the FRV Fire District have been excluded.

This map is a snapshot generated from Victorian Government data as well as data from various other sources. This does not guarantee that the publication is without flaw of any kind or is wholly appropriate for your particular purposes and therefore disclaims all liability for error, loss or damage which may arise from reliance upon it. All persons accessing this information should make appropriate enquiries to assess the currency of the data.