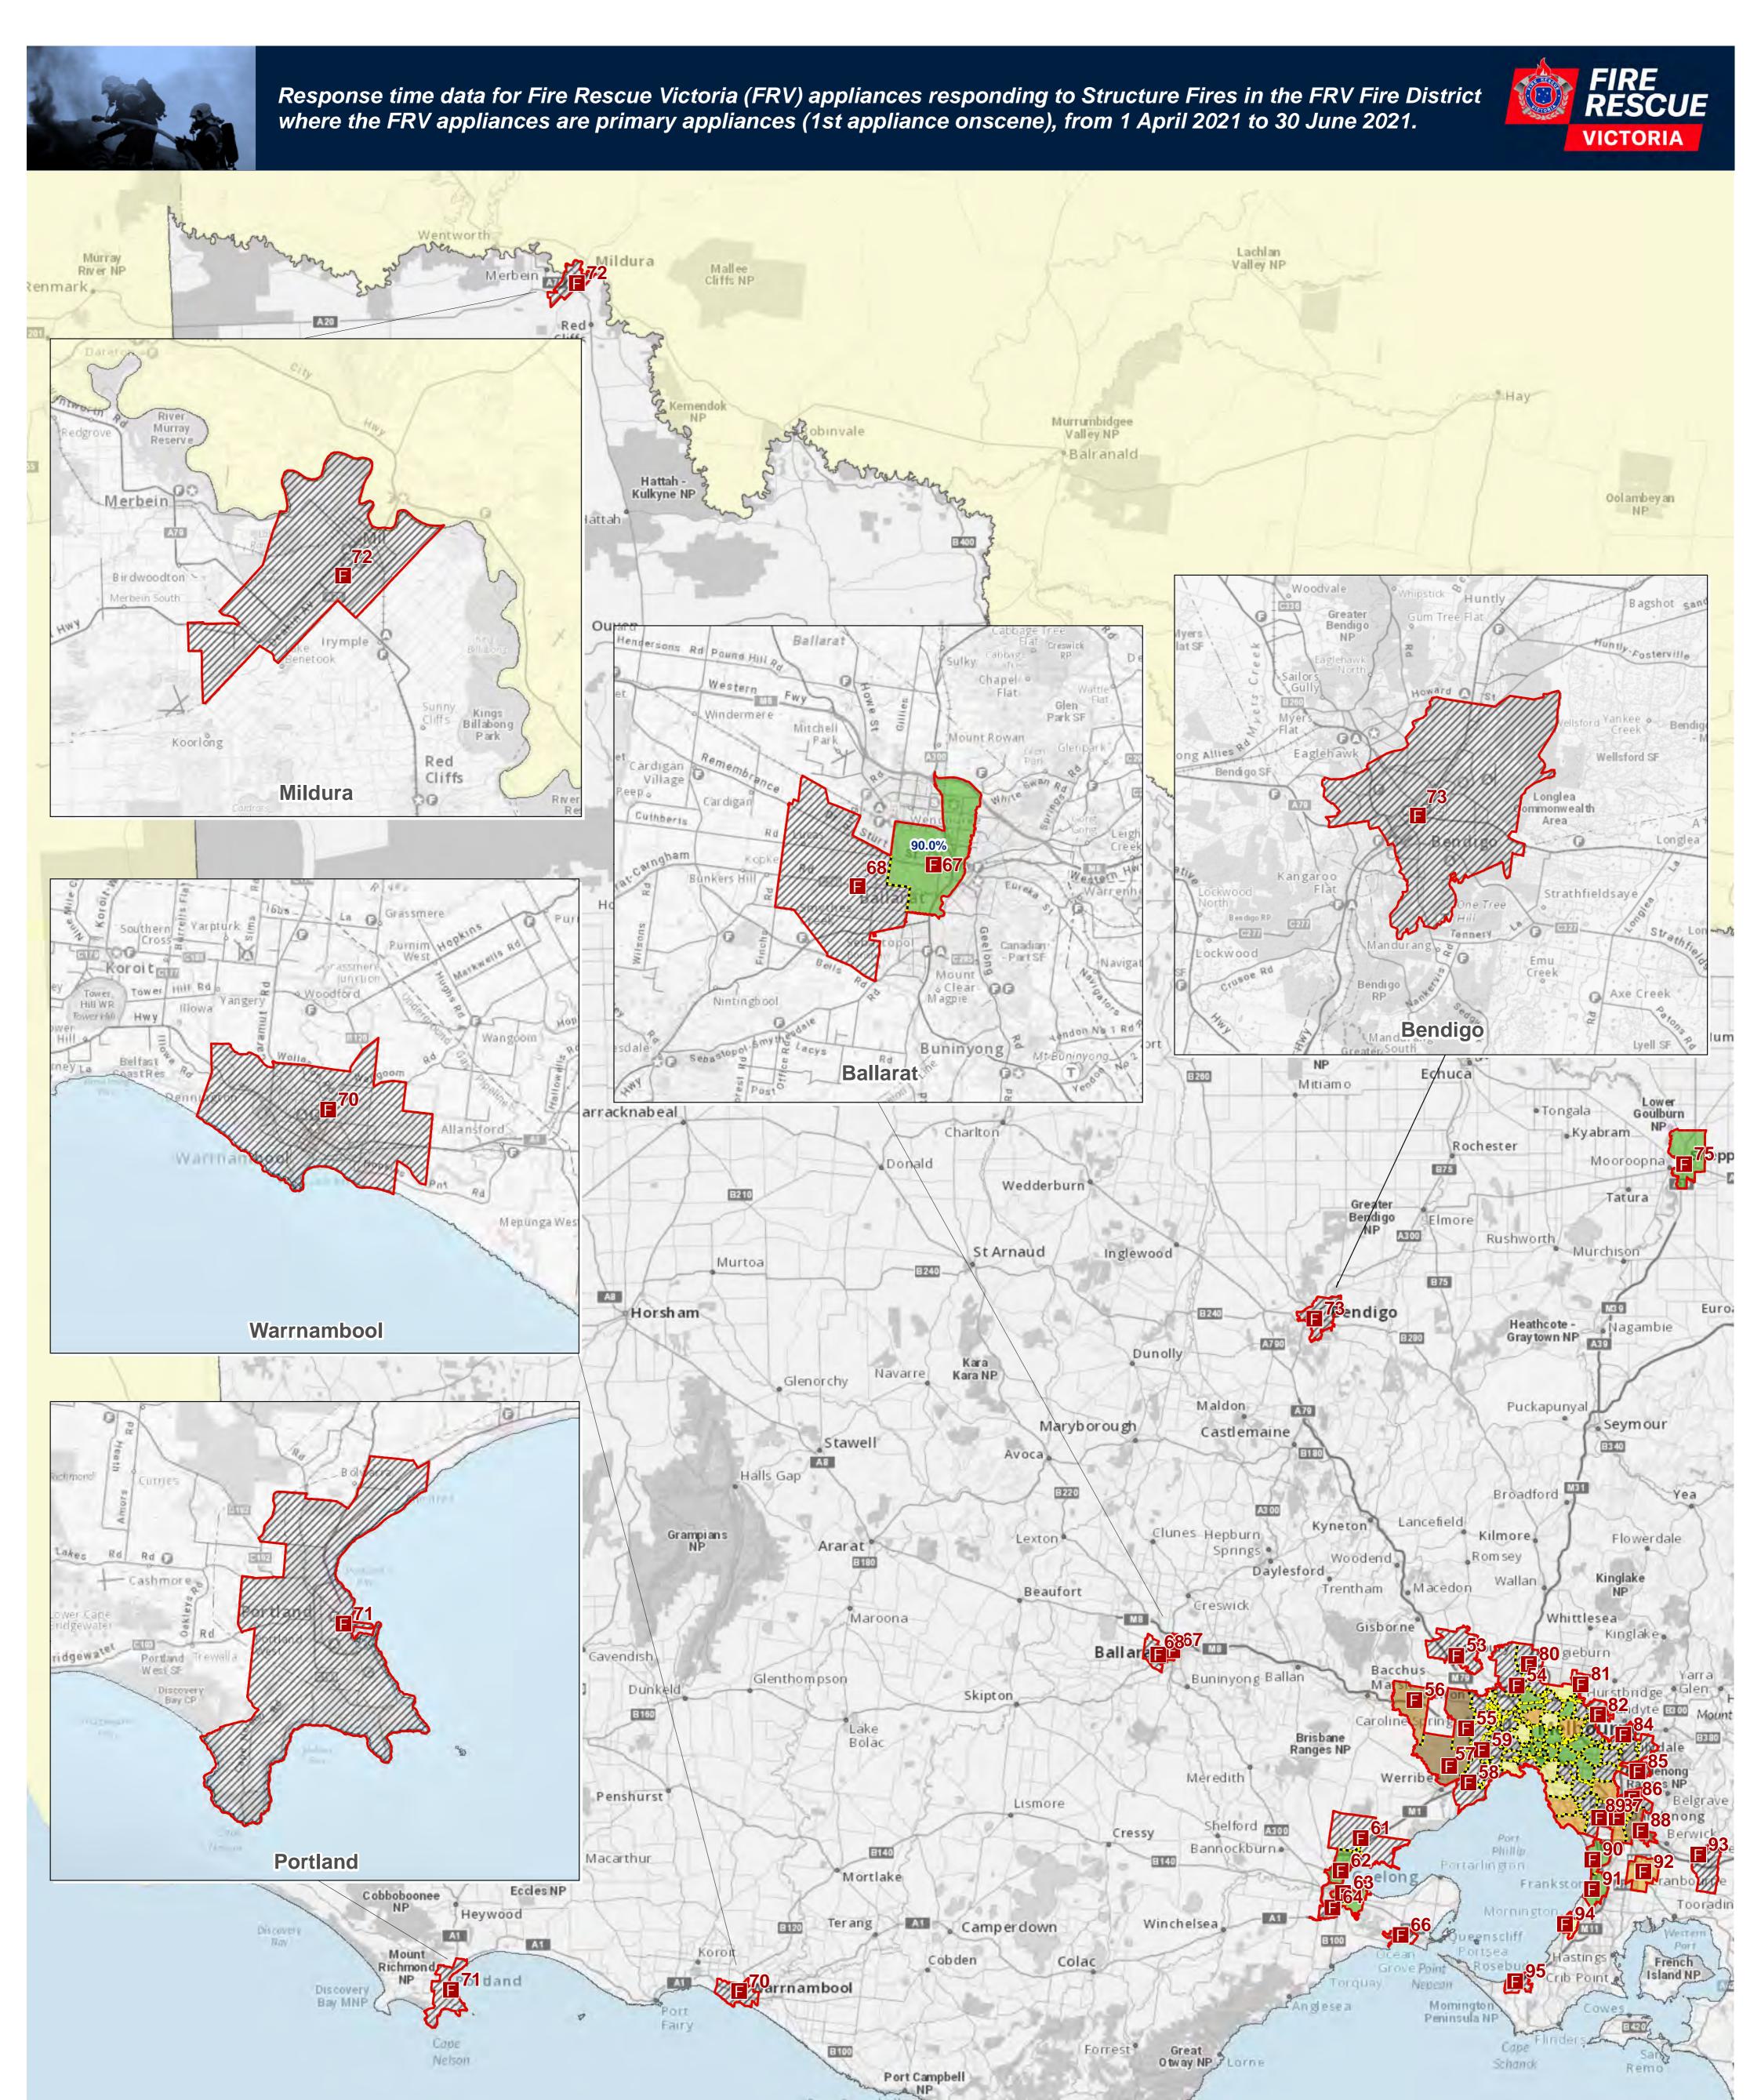

This measure applies a benchmark of 7.7 minutes for all SF.

Calls under Normal Road Conditions and outside the FRV Fire District have been excluded.

This map is a snapshot generated from Victorian Government data as well as data from various other sources. This does not guarantee that the publication is without flaw of any kind or is wholly appropriate for your particular purposes and therefore disclaims all liability for error, loss or damage which may arise from reliance upon it. All persons accessing this information should make appropriate enquiries to assess the currency of the data.