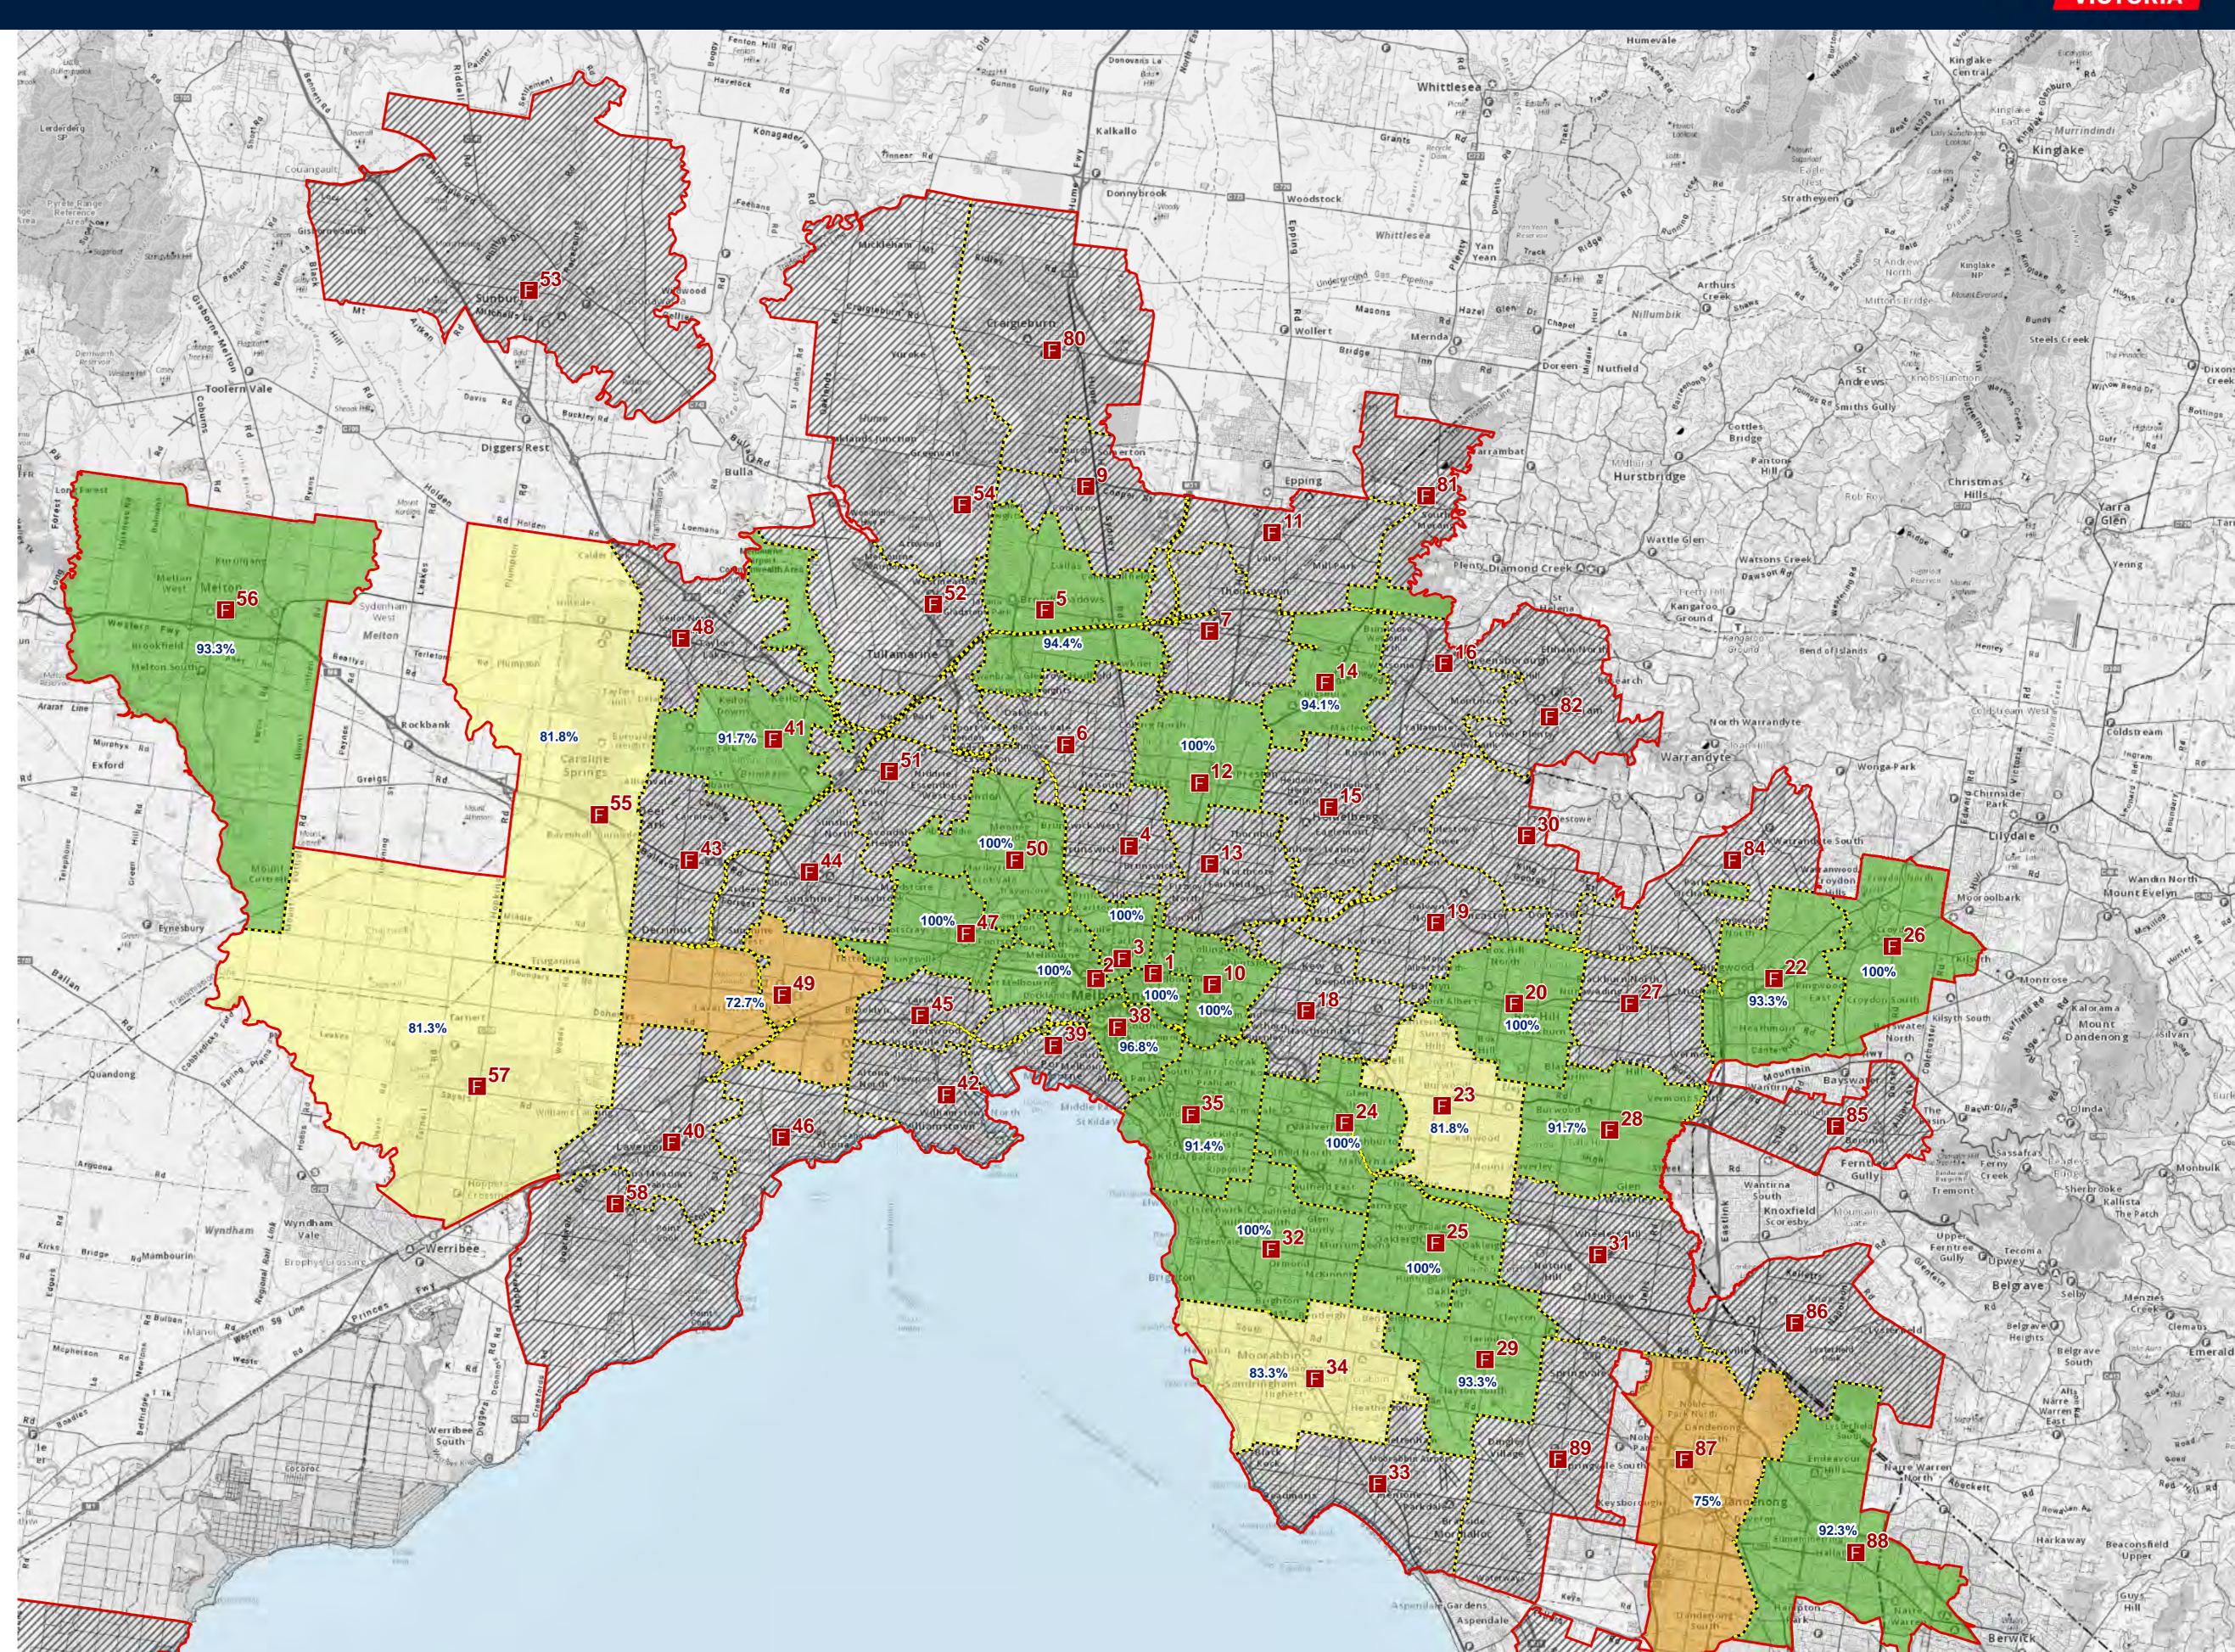

This measure applies a benchmark of 7.7 minutes for all SF

Calls under Normal Road Conditions and outside the FRV Fire District have been excluded.

FRV Fire Stations

FRV Boundary

Maintenance Area

Station MA with < 10 emergency incidents.

## Within Target Percentage

70 - 80 %

80 - 90 %

90 - 100 %

(c) State Government of Victoria 2021
This map is a snapshot generated from Victorian Government data as well as data from various other sources. This does not guarantee that the publication is without flaw of any kind or is wholly appropriate for your particular purposes and therefore disclaims all liability for error, loss or damage which may arise from reliance upon it. All persons accessing this information should make appropriate enquiries to assess the currency of the

Copyright Notice:
Published edition, original works and this compilation
(c) Spatial Vision Innovations Pty Ltd, Australia 2021

MFB GIS and Spatial Information Map produced: 22 February 2021 Request ID: A00005802