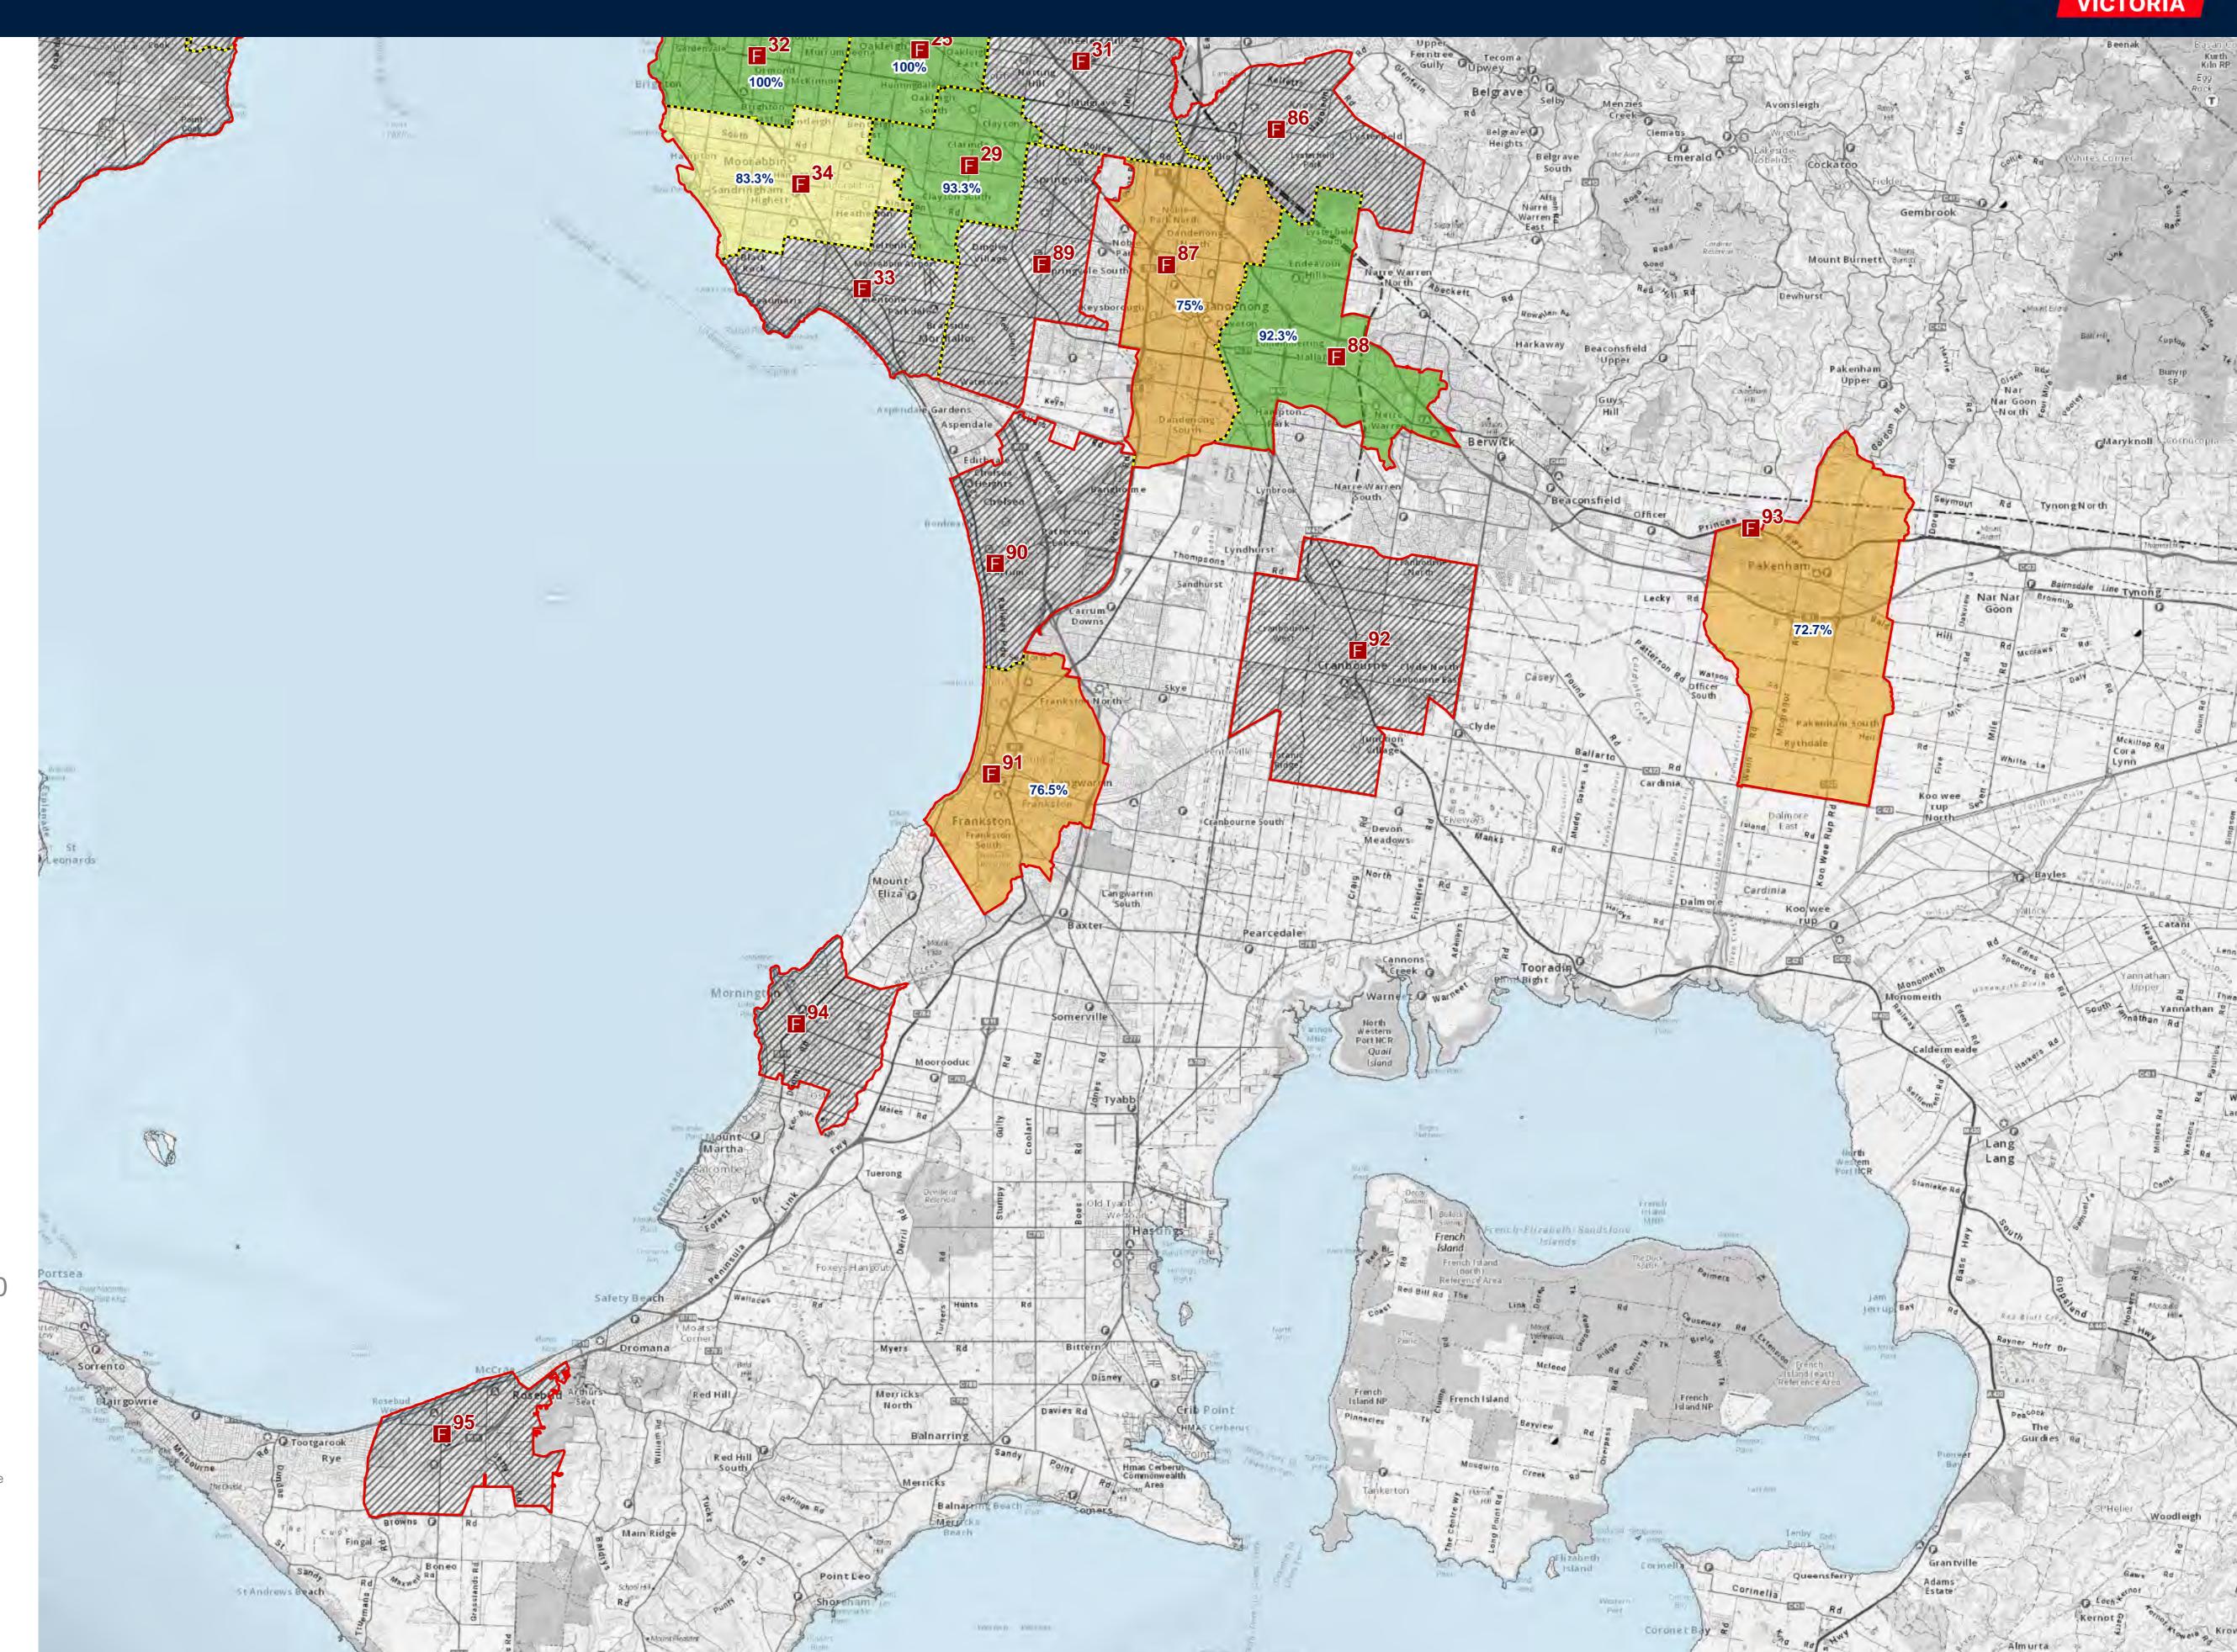

Calls under Normal Road Conditions and outside the FRV Fire District have been excluded.

**FRV Fire Stations** FRV Boundary Maintenance Area Station MA with < 10 emergency incidents.

## Within Target Percentage

70 - 80 %

80 - 90 %

90 - 100 %

(c) State Government of Victoria 2021 This map is a snapshot generated from Victorian Government data as well as data from various other sources. This does not