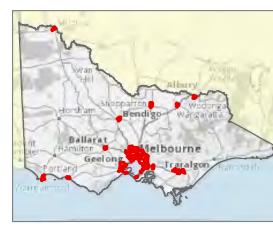

Calls under Normal Road Conditions and outside the FRV Fire District have been excluded.

**FRV Fire Stations** FRV Boundary Maintenance Area Station MA with < 10 emergency incidents.