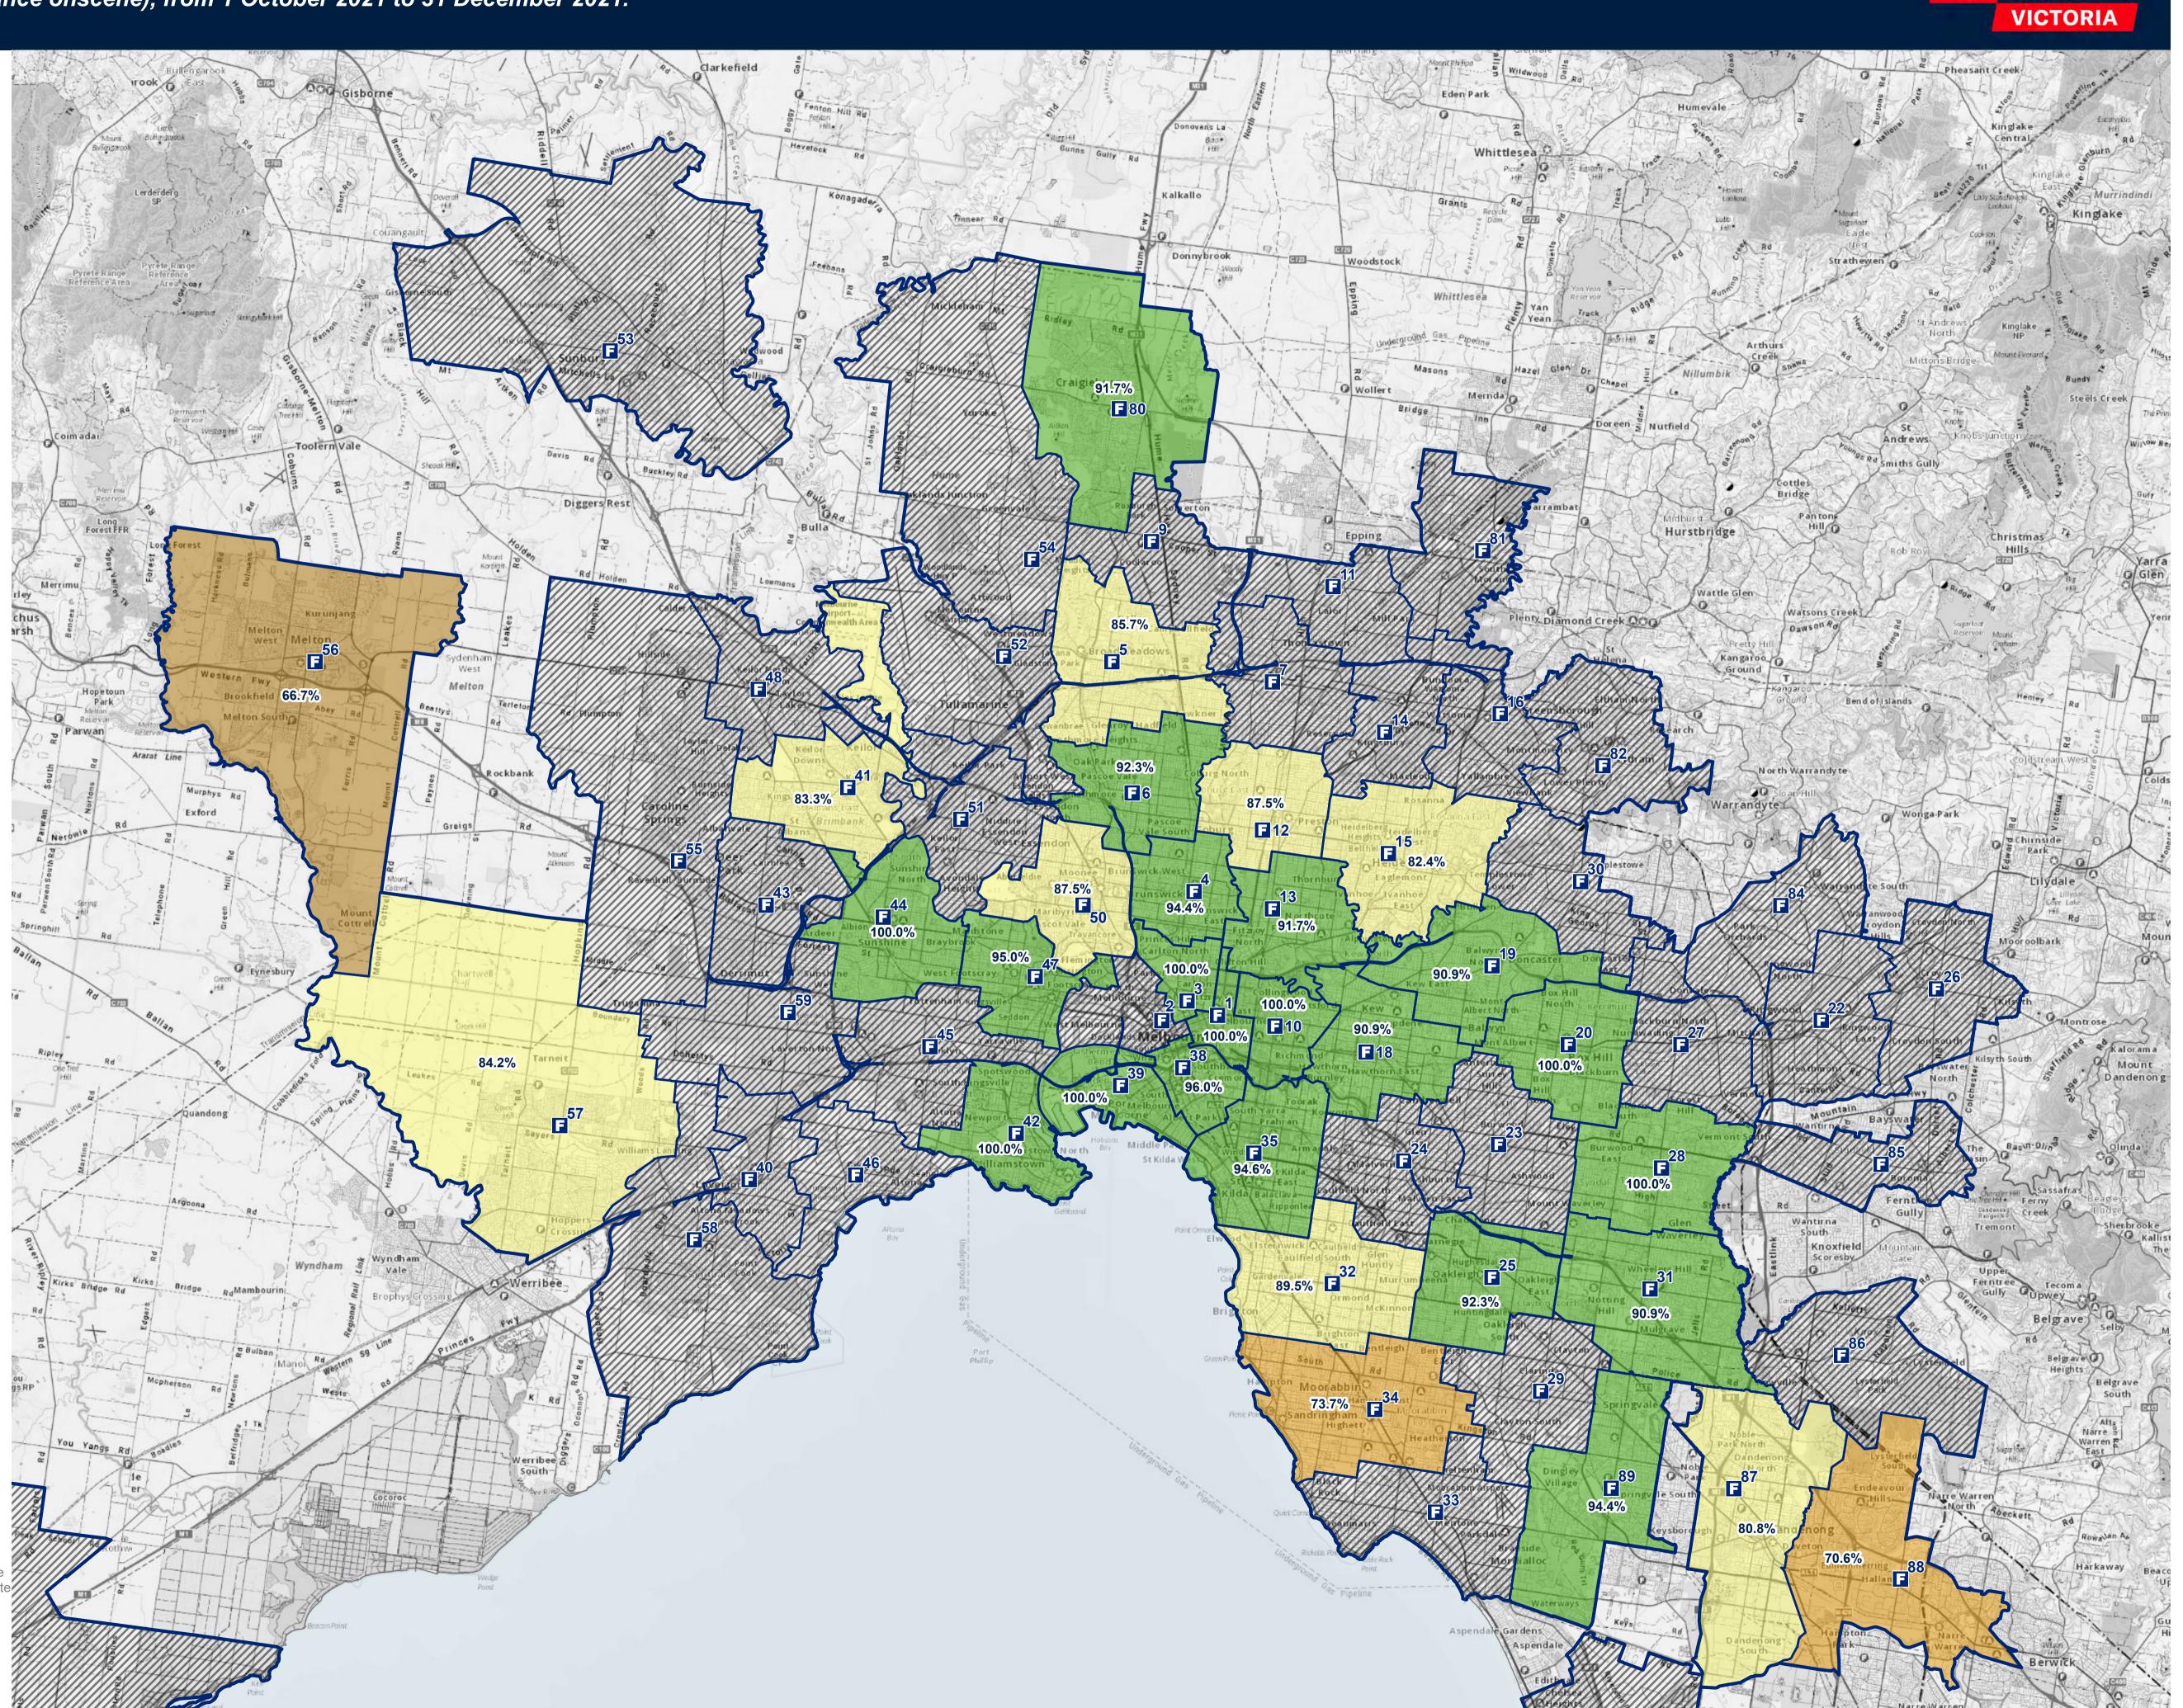

This measure applies a benchmark of 7.7 minutes for all SF

Calls under Normal Road Conditions and outside the FRV Fire District have been excluded.

90 - 100 %

FRV Business Intelligence & GIS Map produced: 12 May 2022 Request ID: 220316\_1130