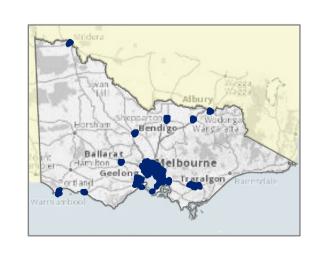

This measure applies a benchmark of 7.7 minutes for all SF

Calls under Normal Road Conditions and outside the FRV Fire District have been excluded.

90 - 100 %

FRV Business Intelligence & GIS Map produced: 12 May 2022 Request ID: 220316\_1130