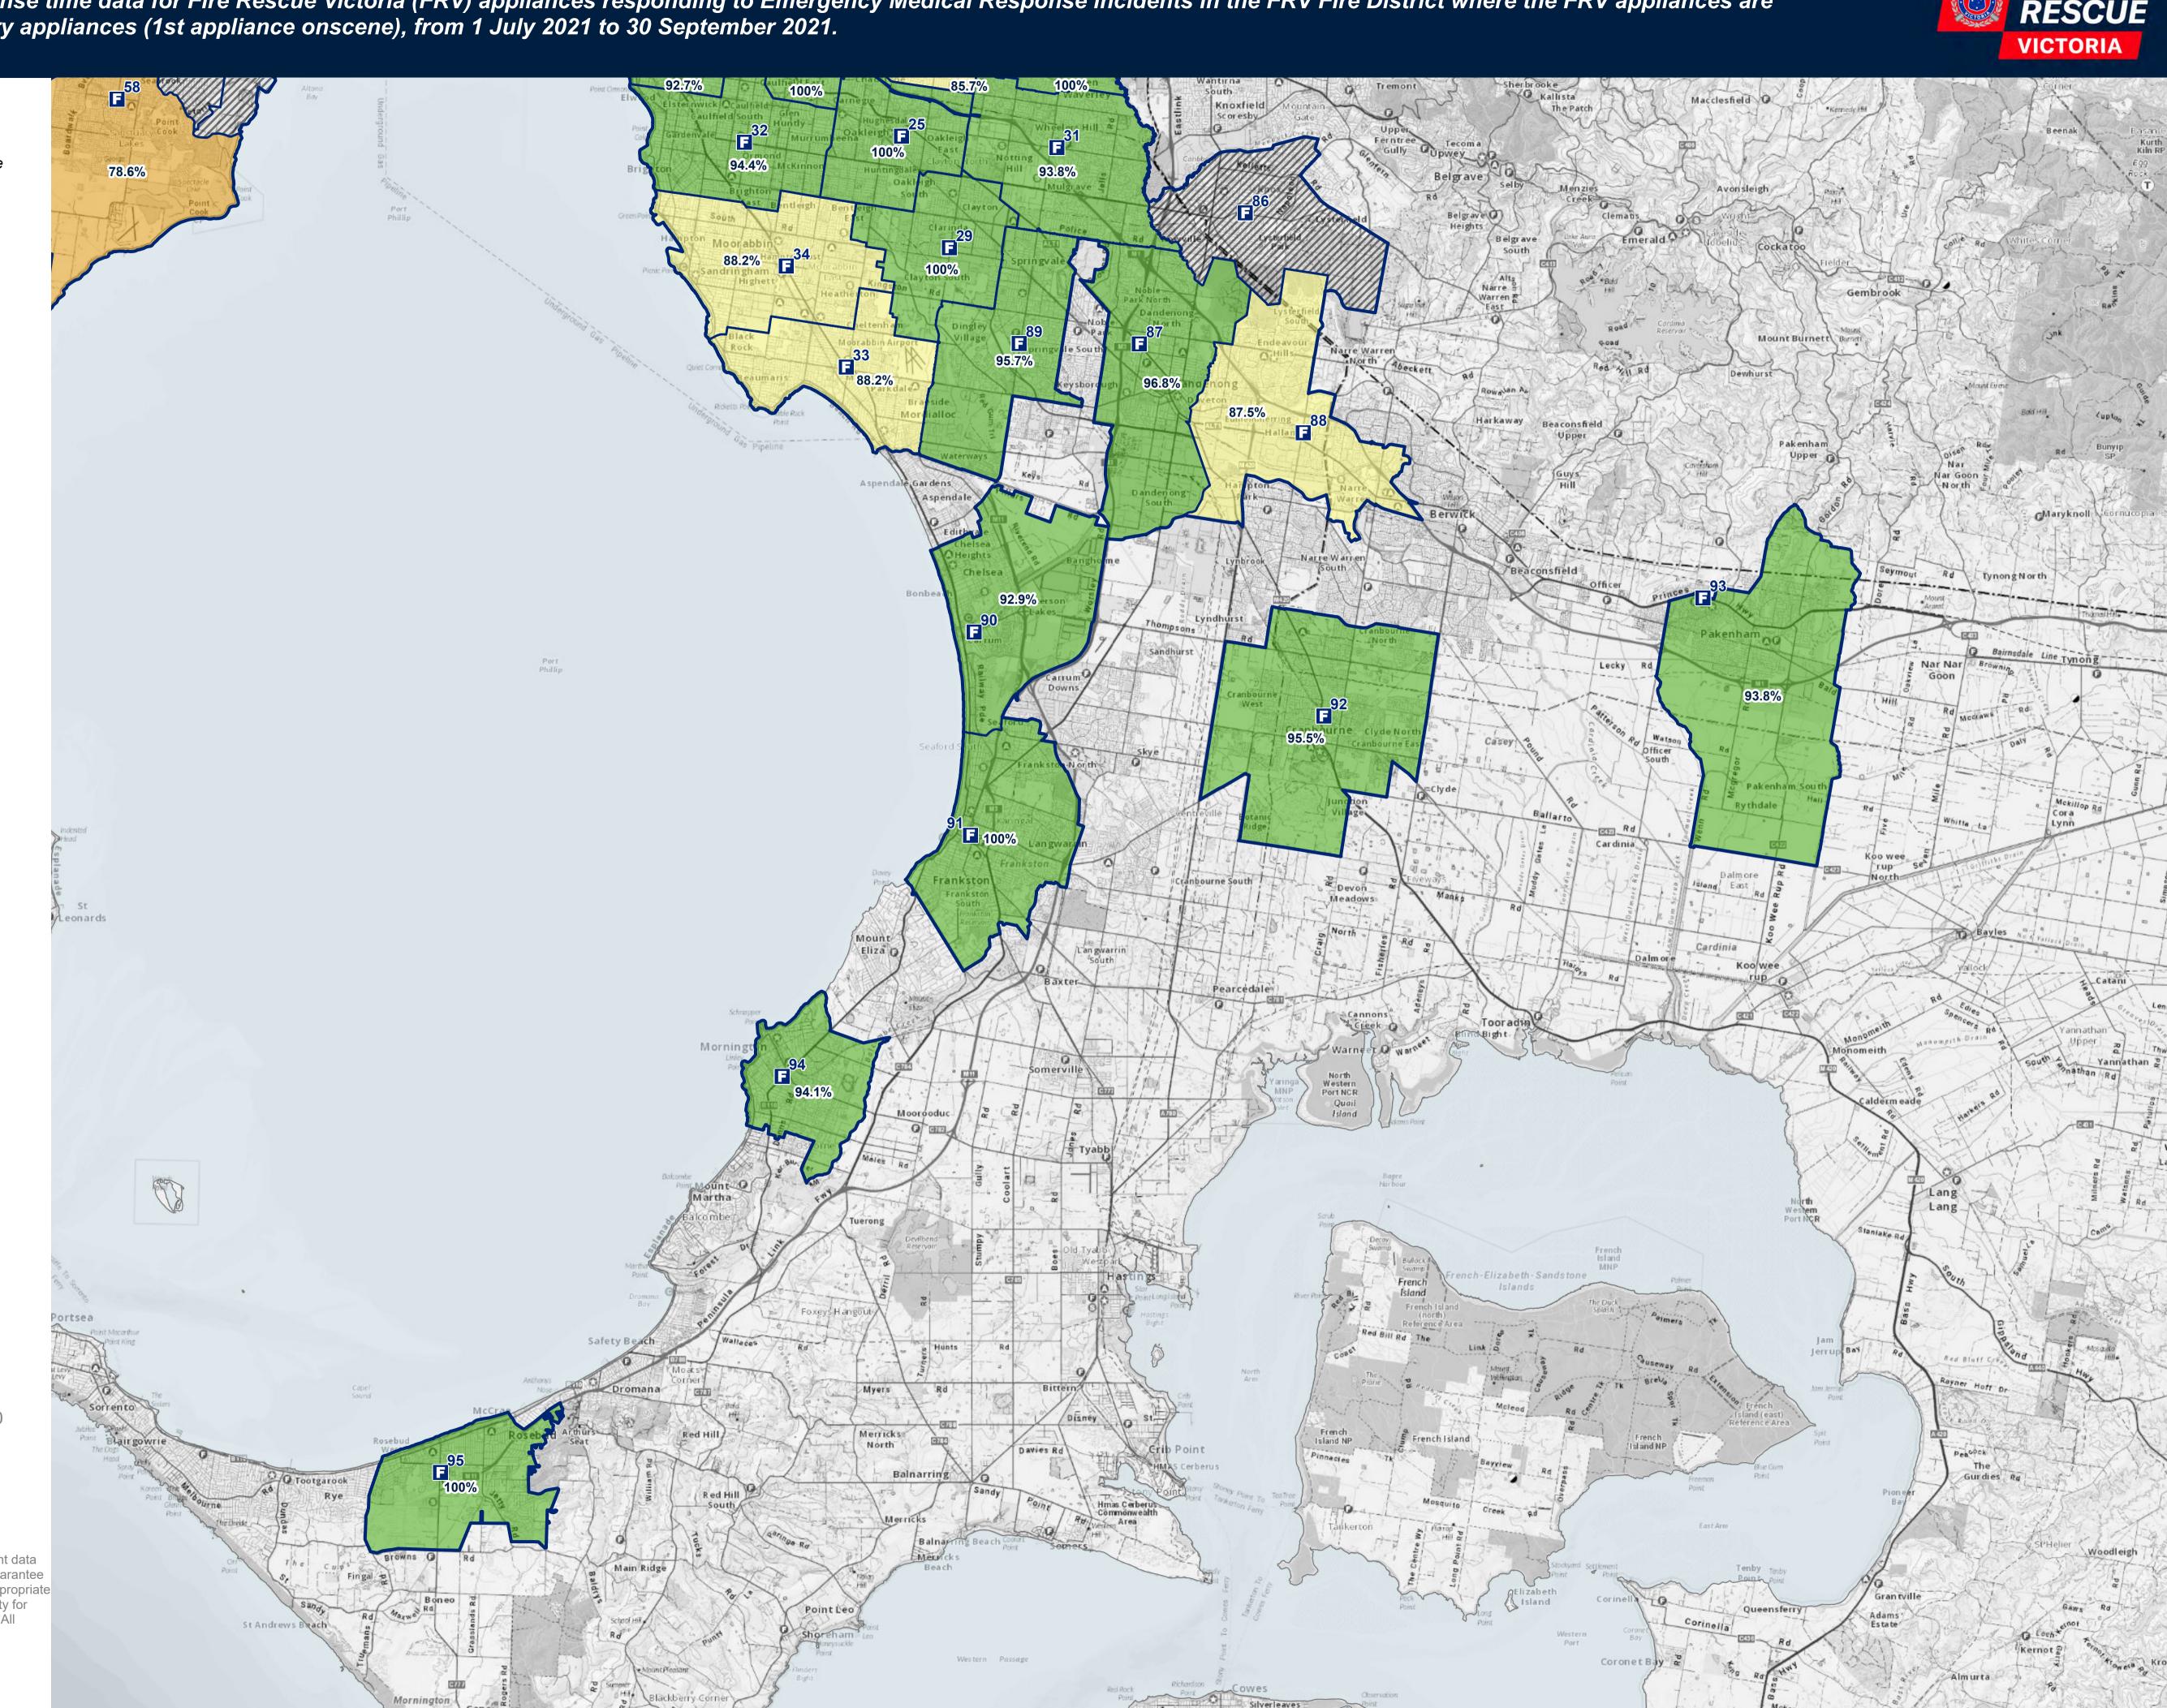

This measure applies a benchmark of 9.2 minutes for all EMR.

Calls under Normal Road Conditions and outside the FRV Fire District have been excluded.

FRV Fire Stations

90 - 100 %

Scale 1:120,000

FRV Business Intelligence & GIS Map produced: 17 June 2022 Request ID: 220616\_1030