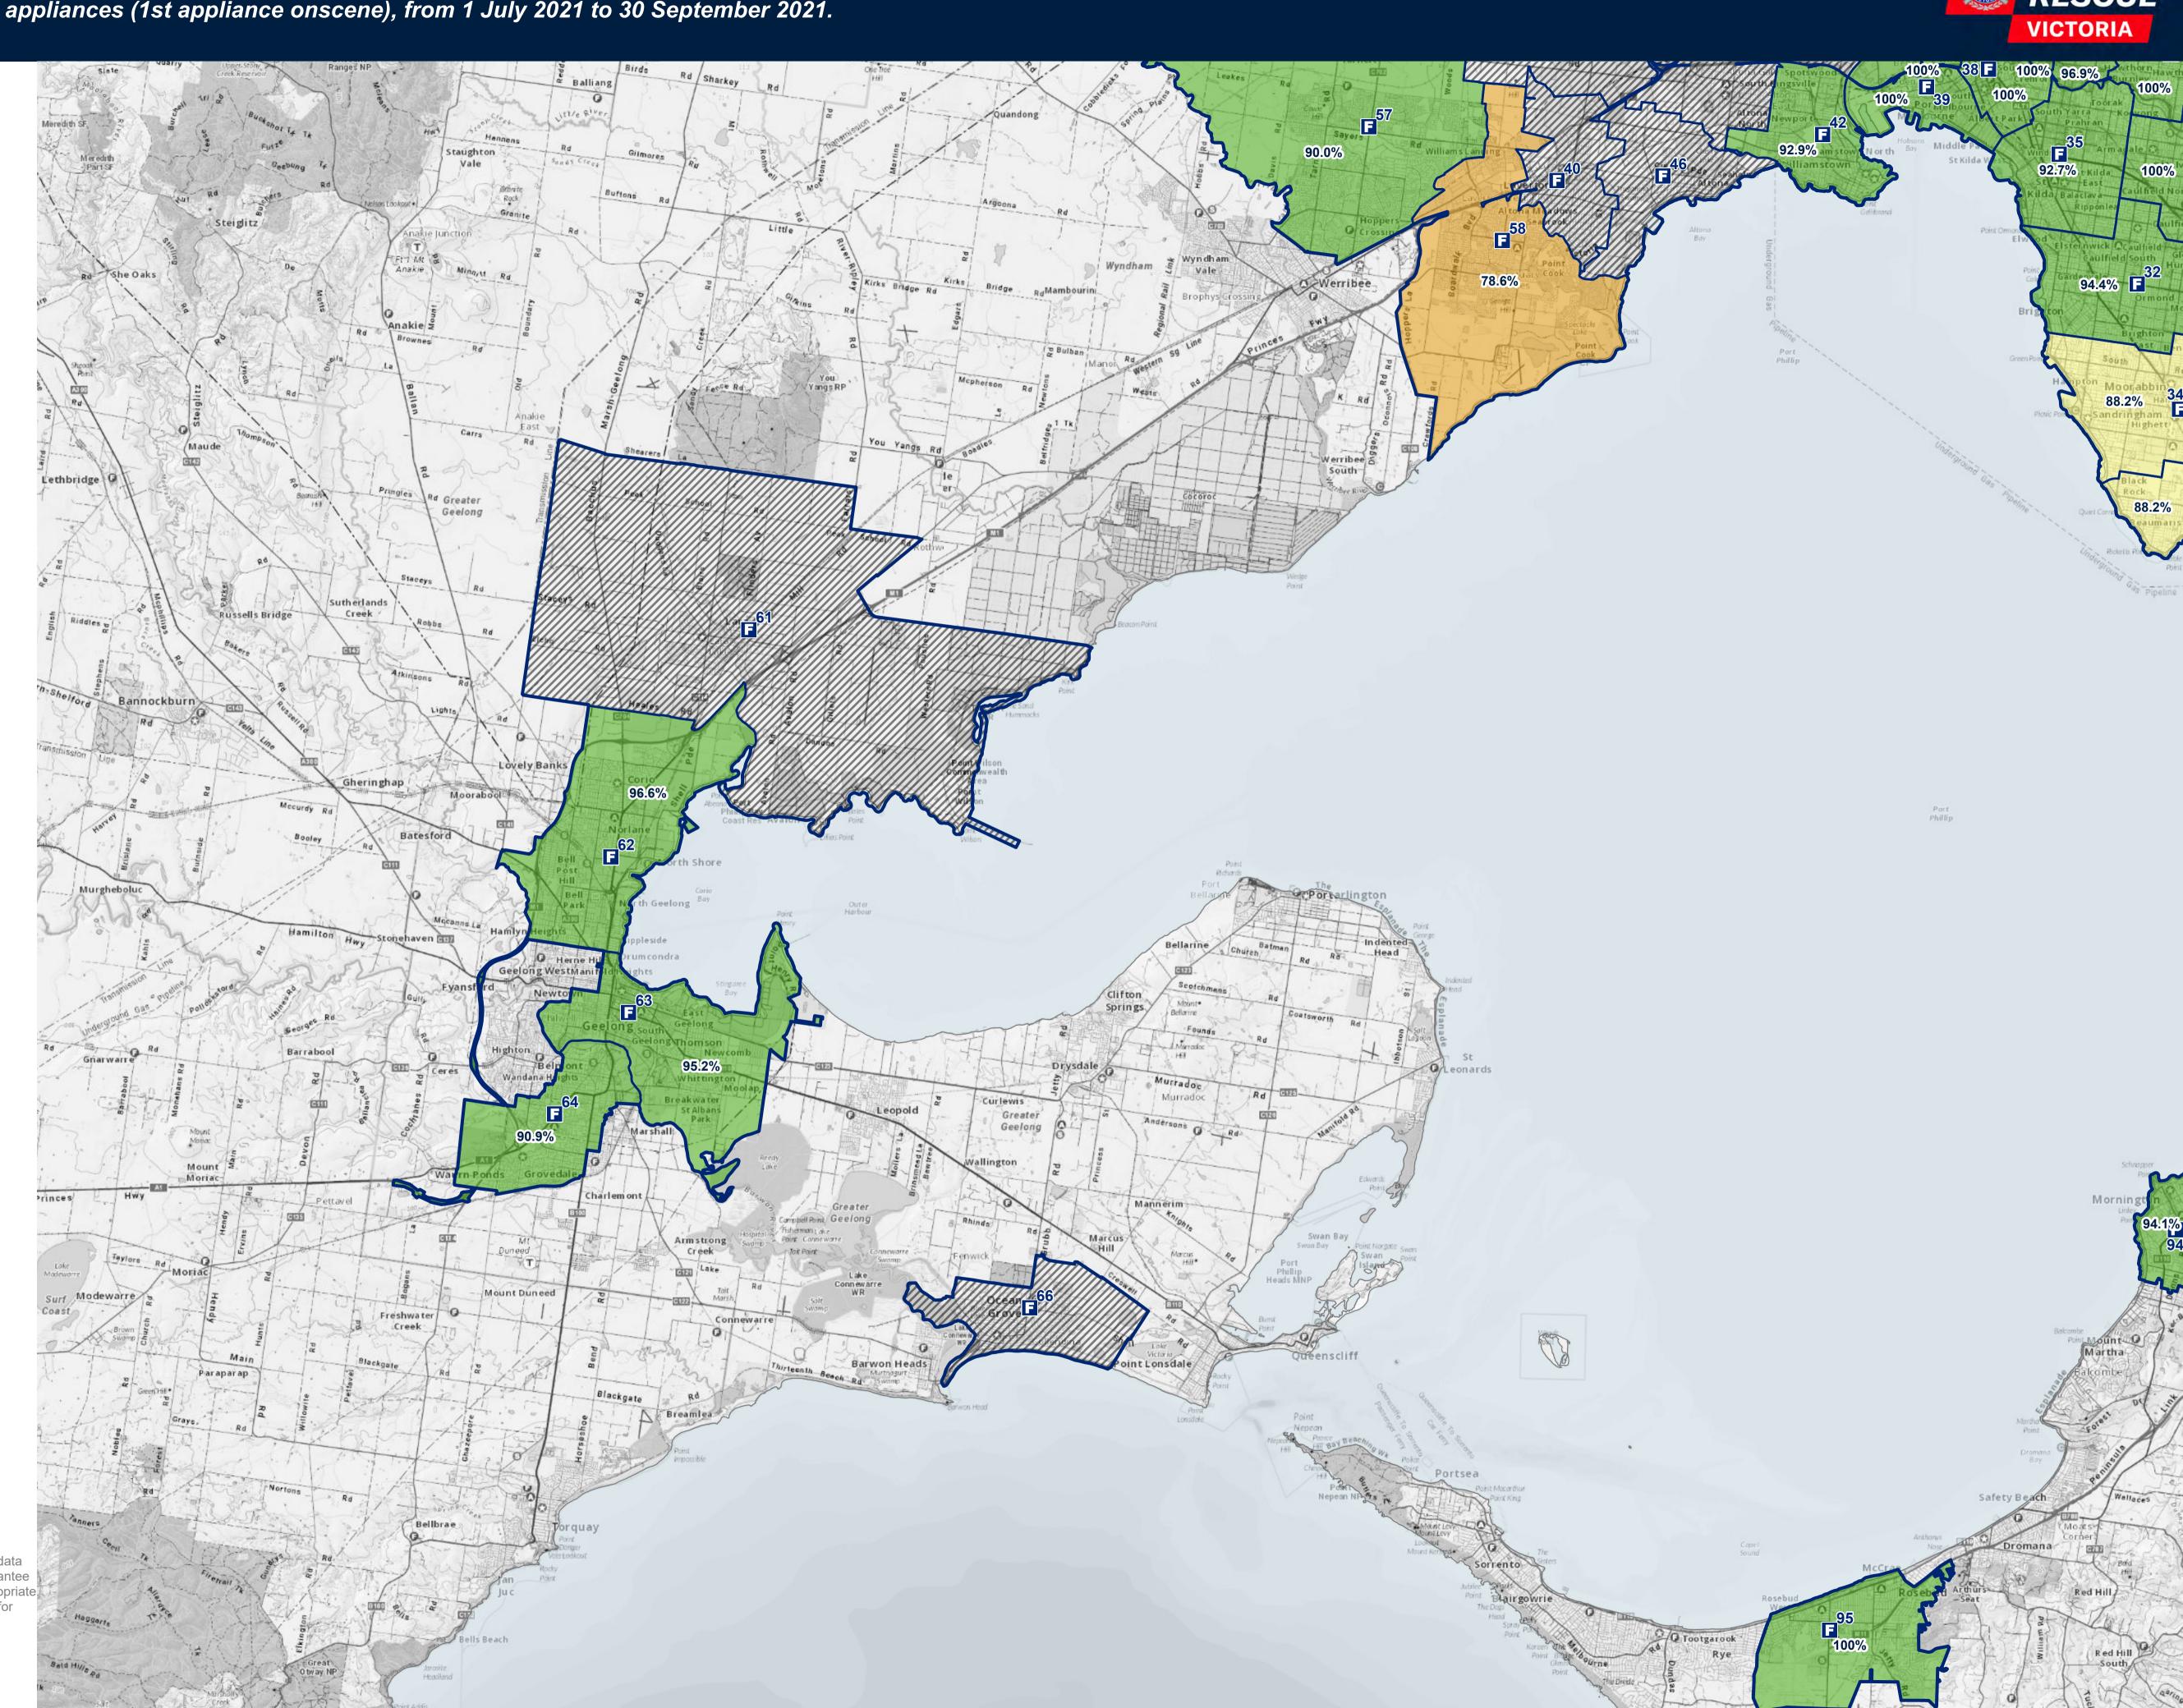

This measure applies a benchmark of 9.2 minutes for all EMR.

Calls under Normal Road Conditions and outside the FRV Fire District have been excluded.

FRV Fire Stations

FRV Boundary

Maintenance Area

Station MA with < 10 emergency incidents.

## Within Target Percentage

70 - 80 %

80 - 90 %

90 - 100 %

1:120,000

FRV Business Intelligence & GIS Map produced: 17 June 2022 Request ID: 220616\_1030

(c) State Government of Victoria 2022

This map is a snapshot generated from Victorian Government data as well as data from various other sources. This does not guarantee that the publication is without flaw of any kind or is wholly appropriate for your particular purposes and therefore disclaims all liability for error, loss or damage which may arise from reliance upon it. All persons accessing this information should make appropriate enquiries to assess the currency of the data.