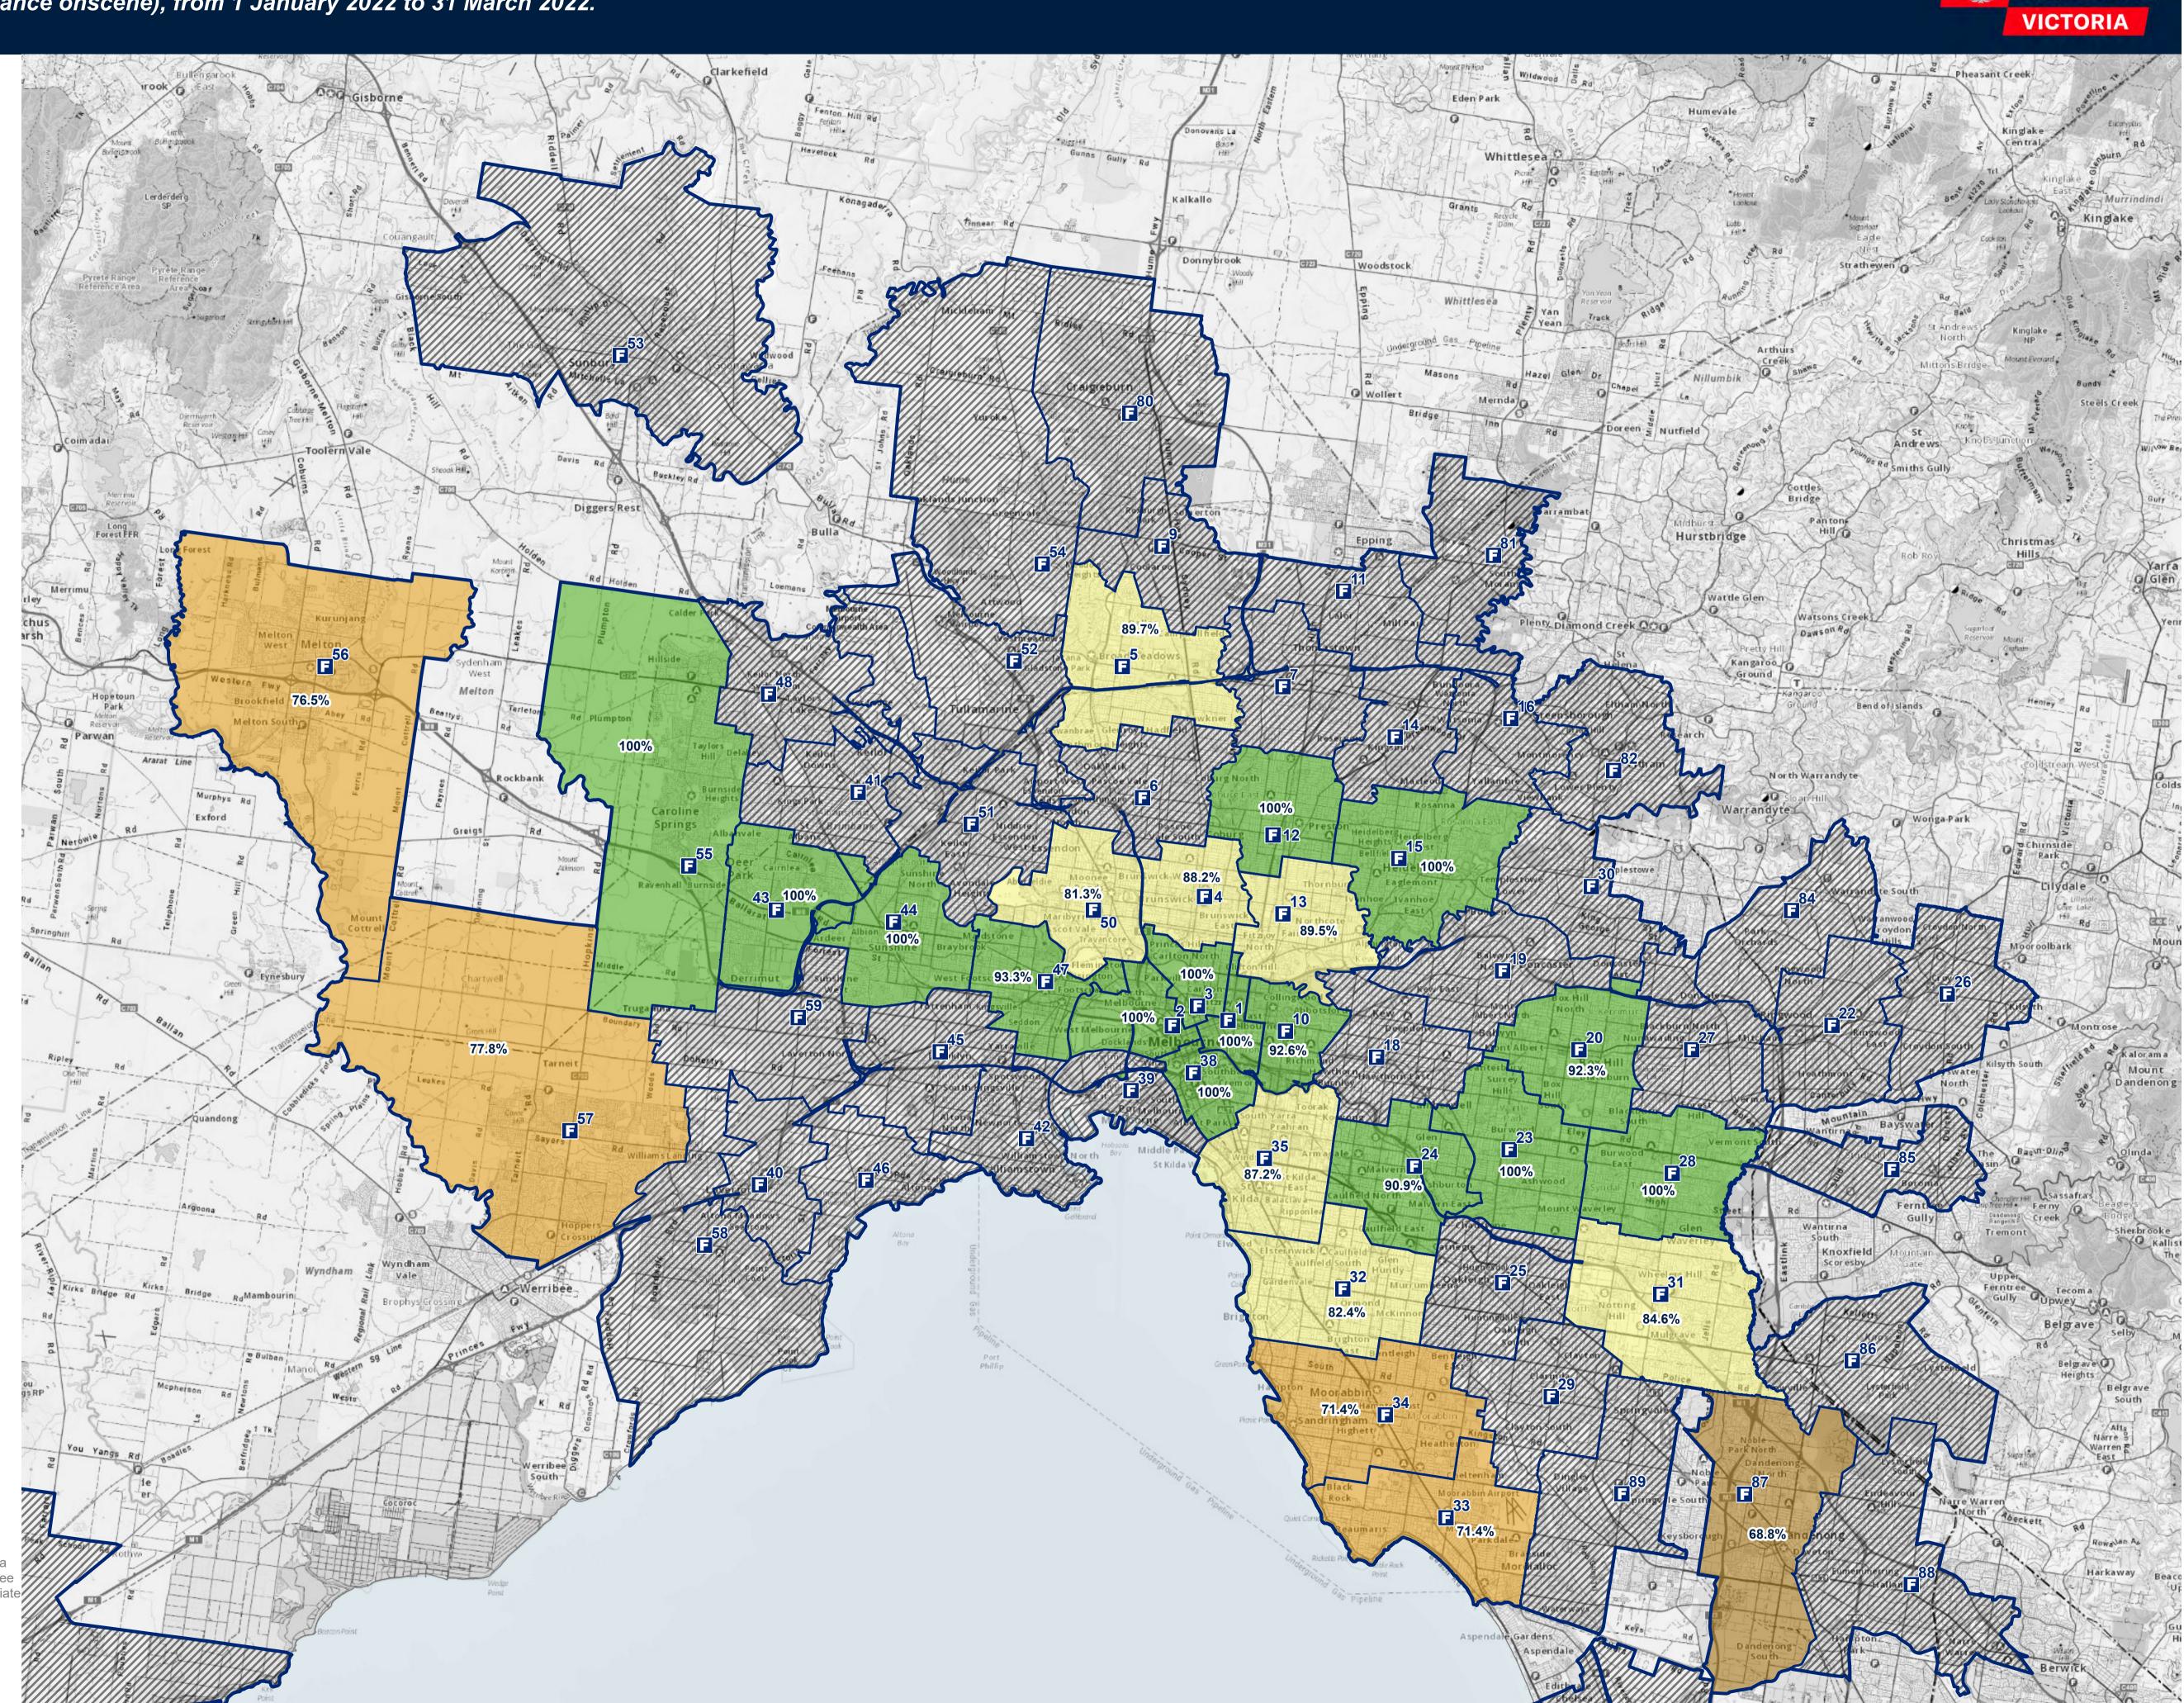

This measure applies a benchmark of 7.7 minutes for all SF

Calls under Normal Road Conditions and outside the FRV Fire District have been excluded.

FRV Business Intelligence & GIS Map produced: 06 July 2022 Request ID: 220628\_1230