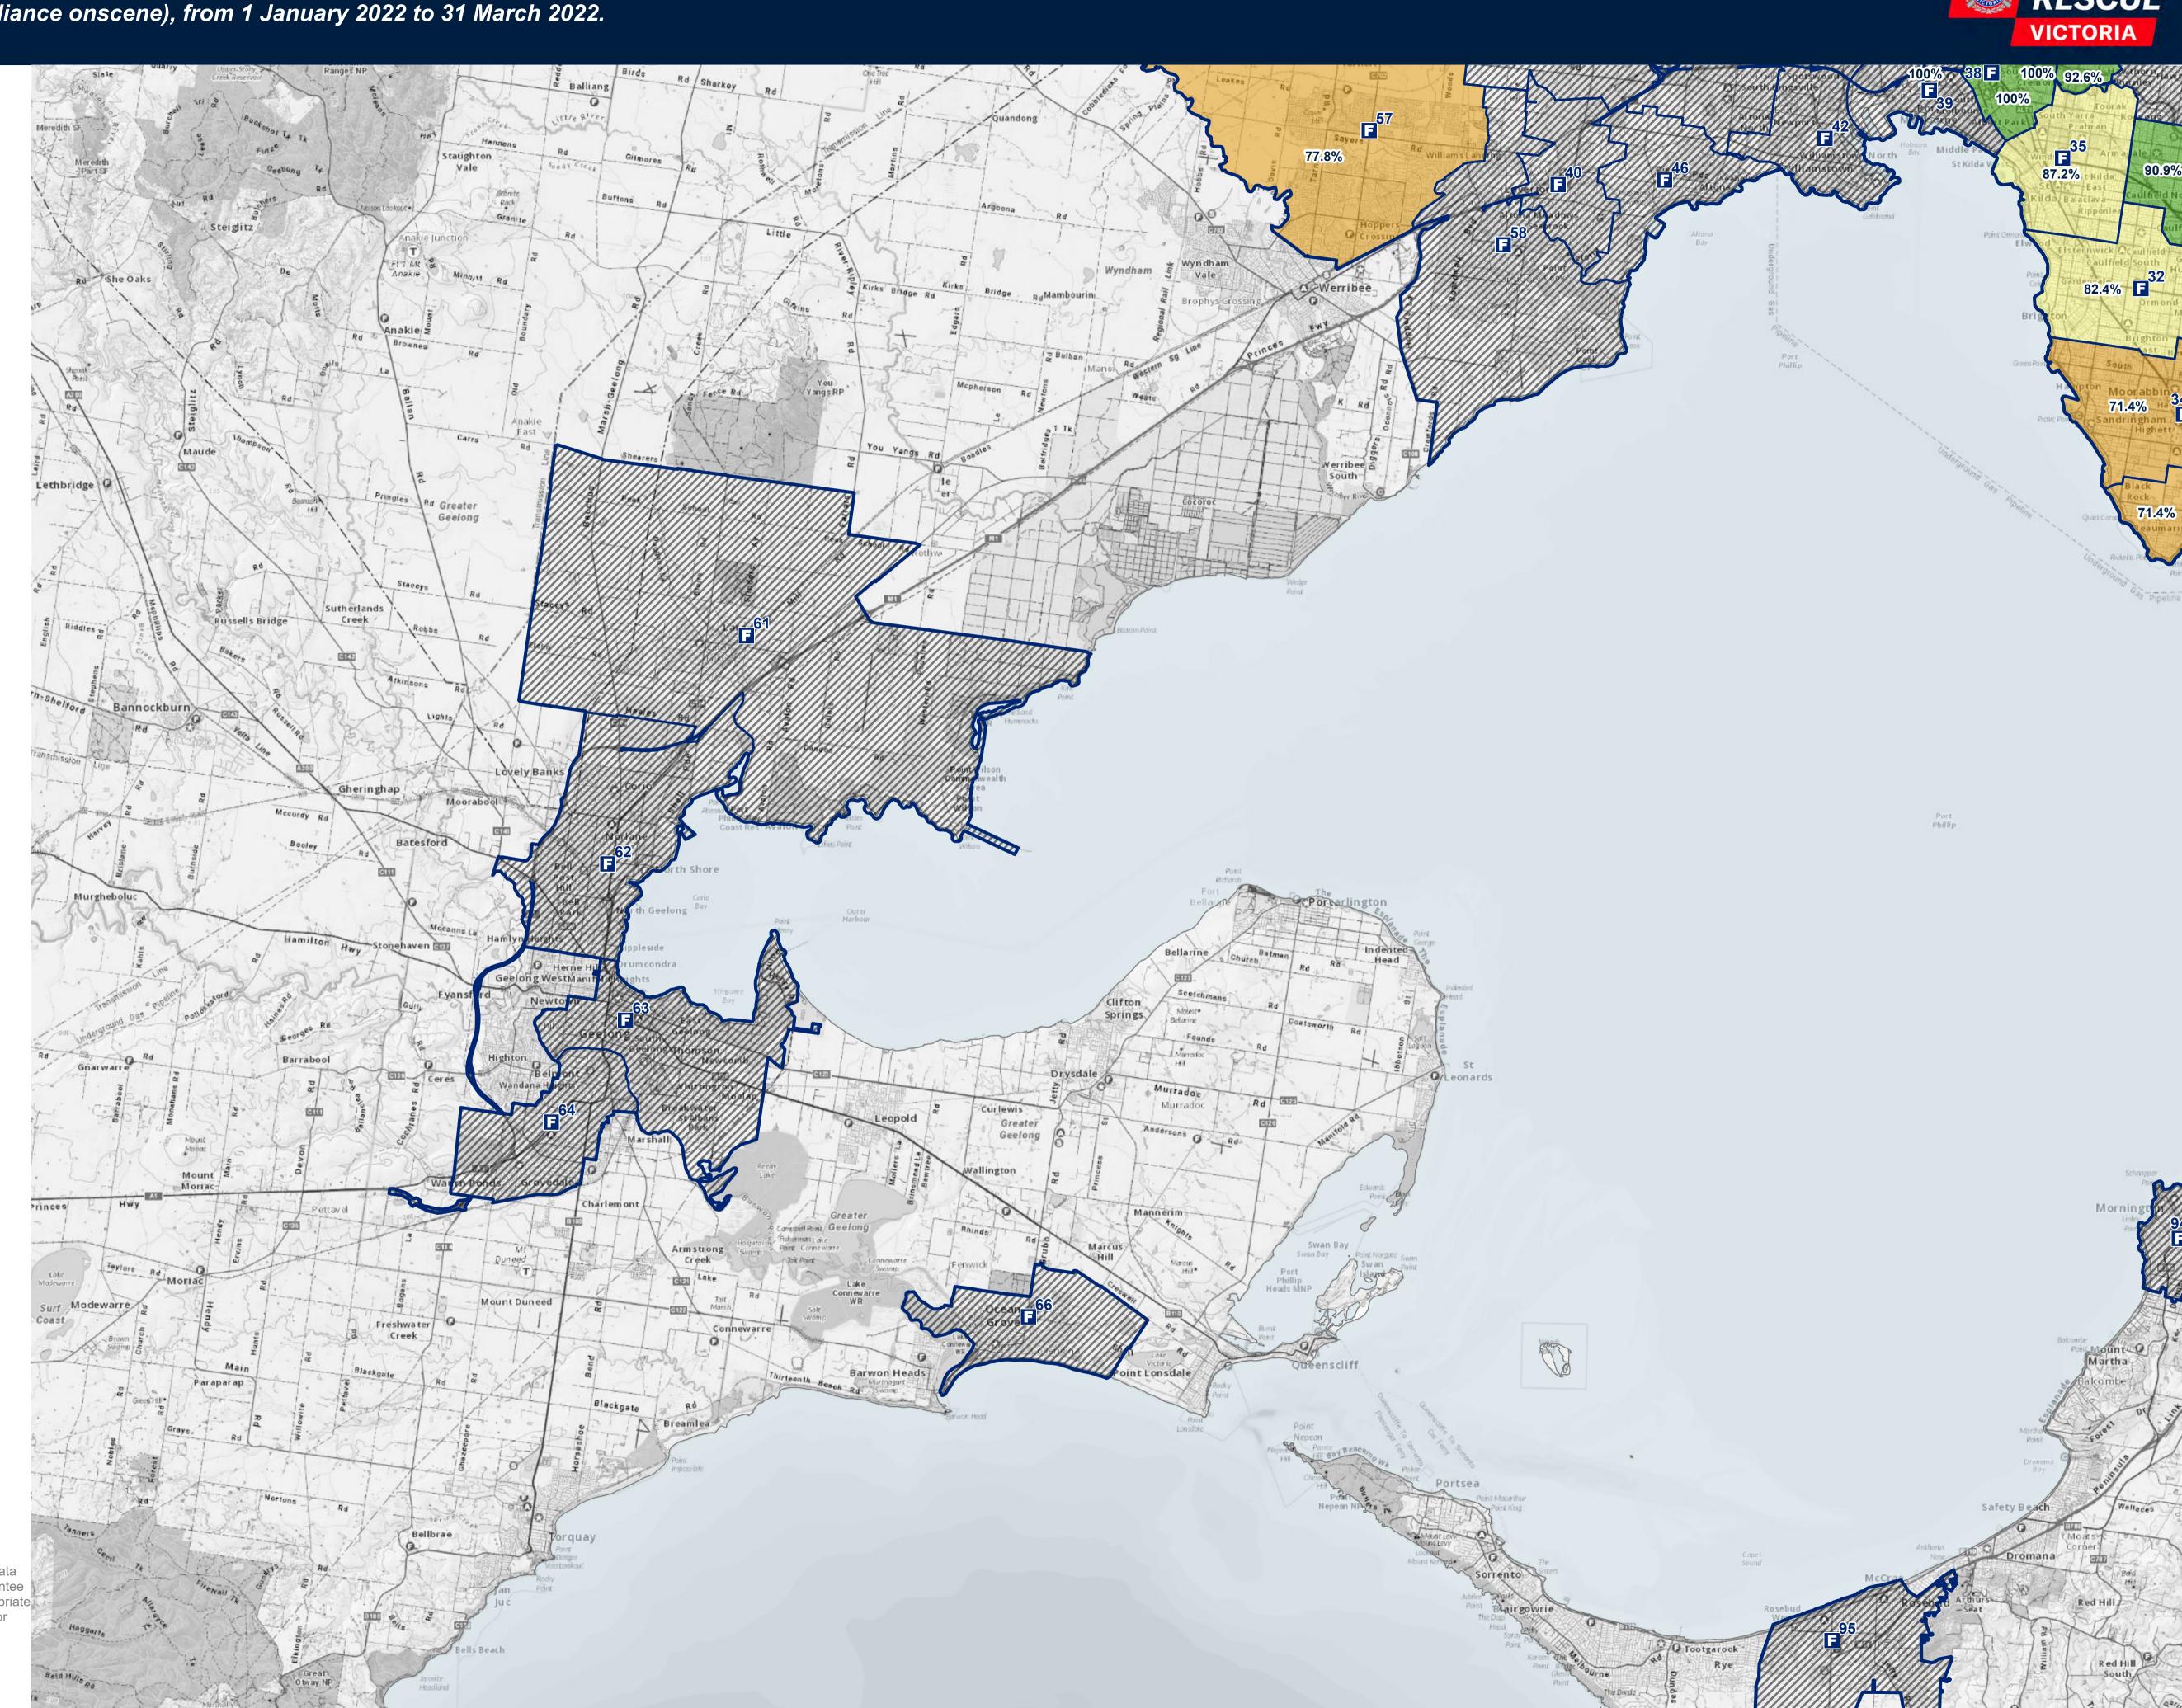

This measure applies a benchmark of 7.7 minutes for all SF.

Calls under Normal Road Conditions and outside the FRV Fire District have been excluded.

## Within Target Percentage

FRV Business Intelligence & GIS Map produced: 06 July 2022 Request ID: 220628\_1230

(c) State Government of Victoria 2022 This map is a snapshot generated from Victorian Government data as well as data from various other sources. This does not guarantee that the publication is without flaw of any kind or is wholly appropriate for your particular purposes and therefore disclaims all liability for error, loss or damage which may arise from reliance upon it. All persons accessing this information should make appropriate enquiries to assess the currency of the data.