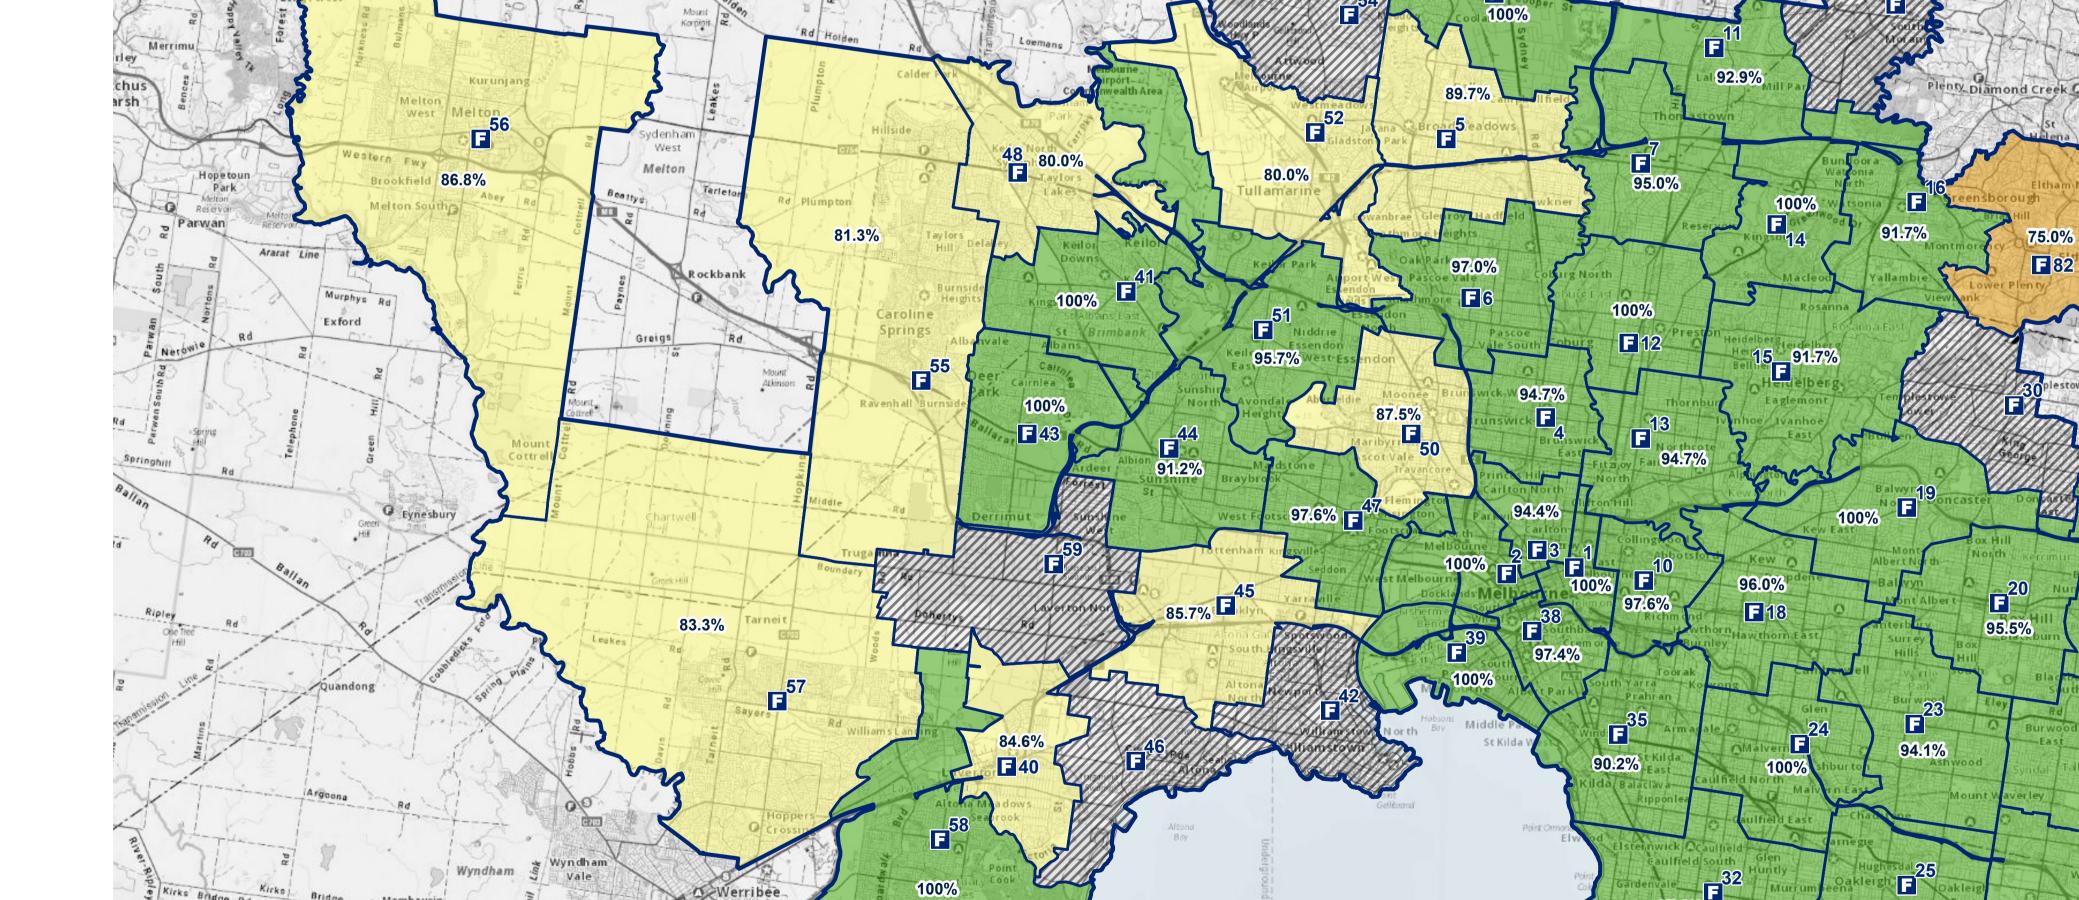

Craig **93.1%** 

**F**8

90.0%

Diggers Rest

100%

Belgrave

95.8%

Wantirna South

97.4%

91.7%

100%

94.1%

95.5%

89 100%

Kinglake

Eden Park

Whittlesea

100%

100%

100%

92.6% F<sup>34</sup>

This measure applies a benchmark of 9.2 minutes for all EMR.

Calls under Normal Road Conditions and outside the FRV Fire District have been excluded.

> **FRV Fire Stations** FRV Boundary

> > Maintenance Area

Station MA with < 10 emergency incidents.

Within Target Percentage

70 - 80 %

80 - 90 %

90 - 100 %

FRV Business Intelligence & GIS Map produced: 30 August 2022

Request ID: 220829\_1200