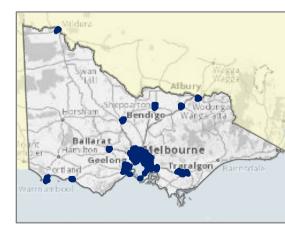

Craig **93.1%** 

**F**8

90.0%

Diggers Rest

100%

Belgrave

95.8%

Wantirna South

97.4%

91.7%

100%

94.1%

95.5%

89 100%

Kinglake

Eden Park

Whittlesea

100%

100%

100%

92.6% F<sup>34</sup>

This measure applies a benchmark of 9.2 minutes for all EMR.

Calls under Normal Road Conditions and outside the FRV Fire District have been excluded.

> **FRV Fire Stations** FRV Boundary

> > Maintenance Area

Station MA with < 10 emergency incidents.

Within Target Percentage

70 - 80 %

80 - 90 %

90 - 100 %

FRV Business Intelligence & GIS Map produced: 30 August 2022

Request ID: 220829\_1200