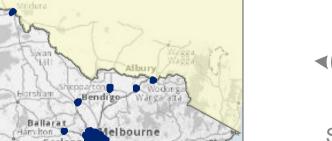

Craig **93.1%** 

**F**8

90.0%

Diggers Rest

100%

Belgrave

95.8%

Wantirna South

97.4%

91.7%

100%

94.1%

95.5%

89 100%

Kinglake

Eden Park

Whittlesea

100%

100%

100%

92.6% F<sup>34</sup>

This measure applies a benchmark of 9.2 minutes for all EMR.

Calls under Normal Road Conditions and outside the FRV Fire District have been excluded.

> **FRV Fire Stations** FRV Boundary

> > Maintenance Area

Station MA with < 10 emergency incidents.

Within Target Percentage

70 - 80 %

80 - 90 %

90 - 100 %

FRV Business Intelligence & GIS Map produced: 30 August 2022

Request ID: 220829\_1200