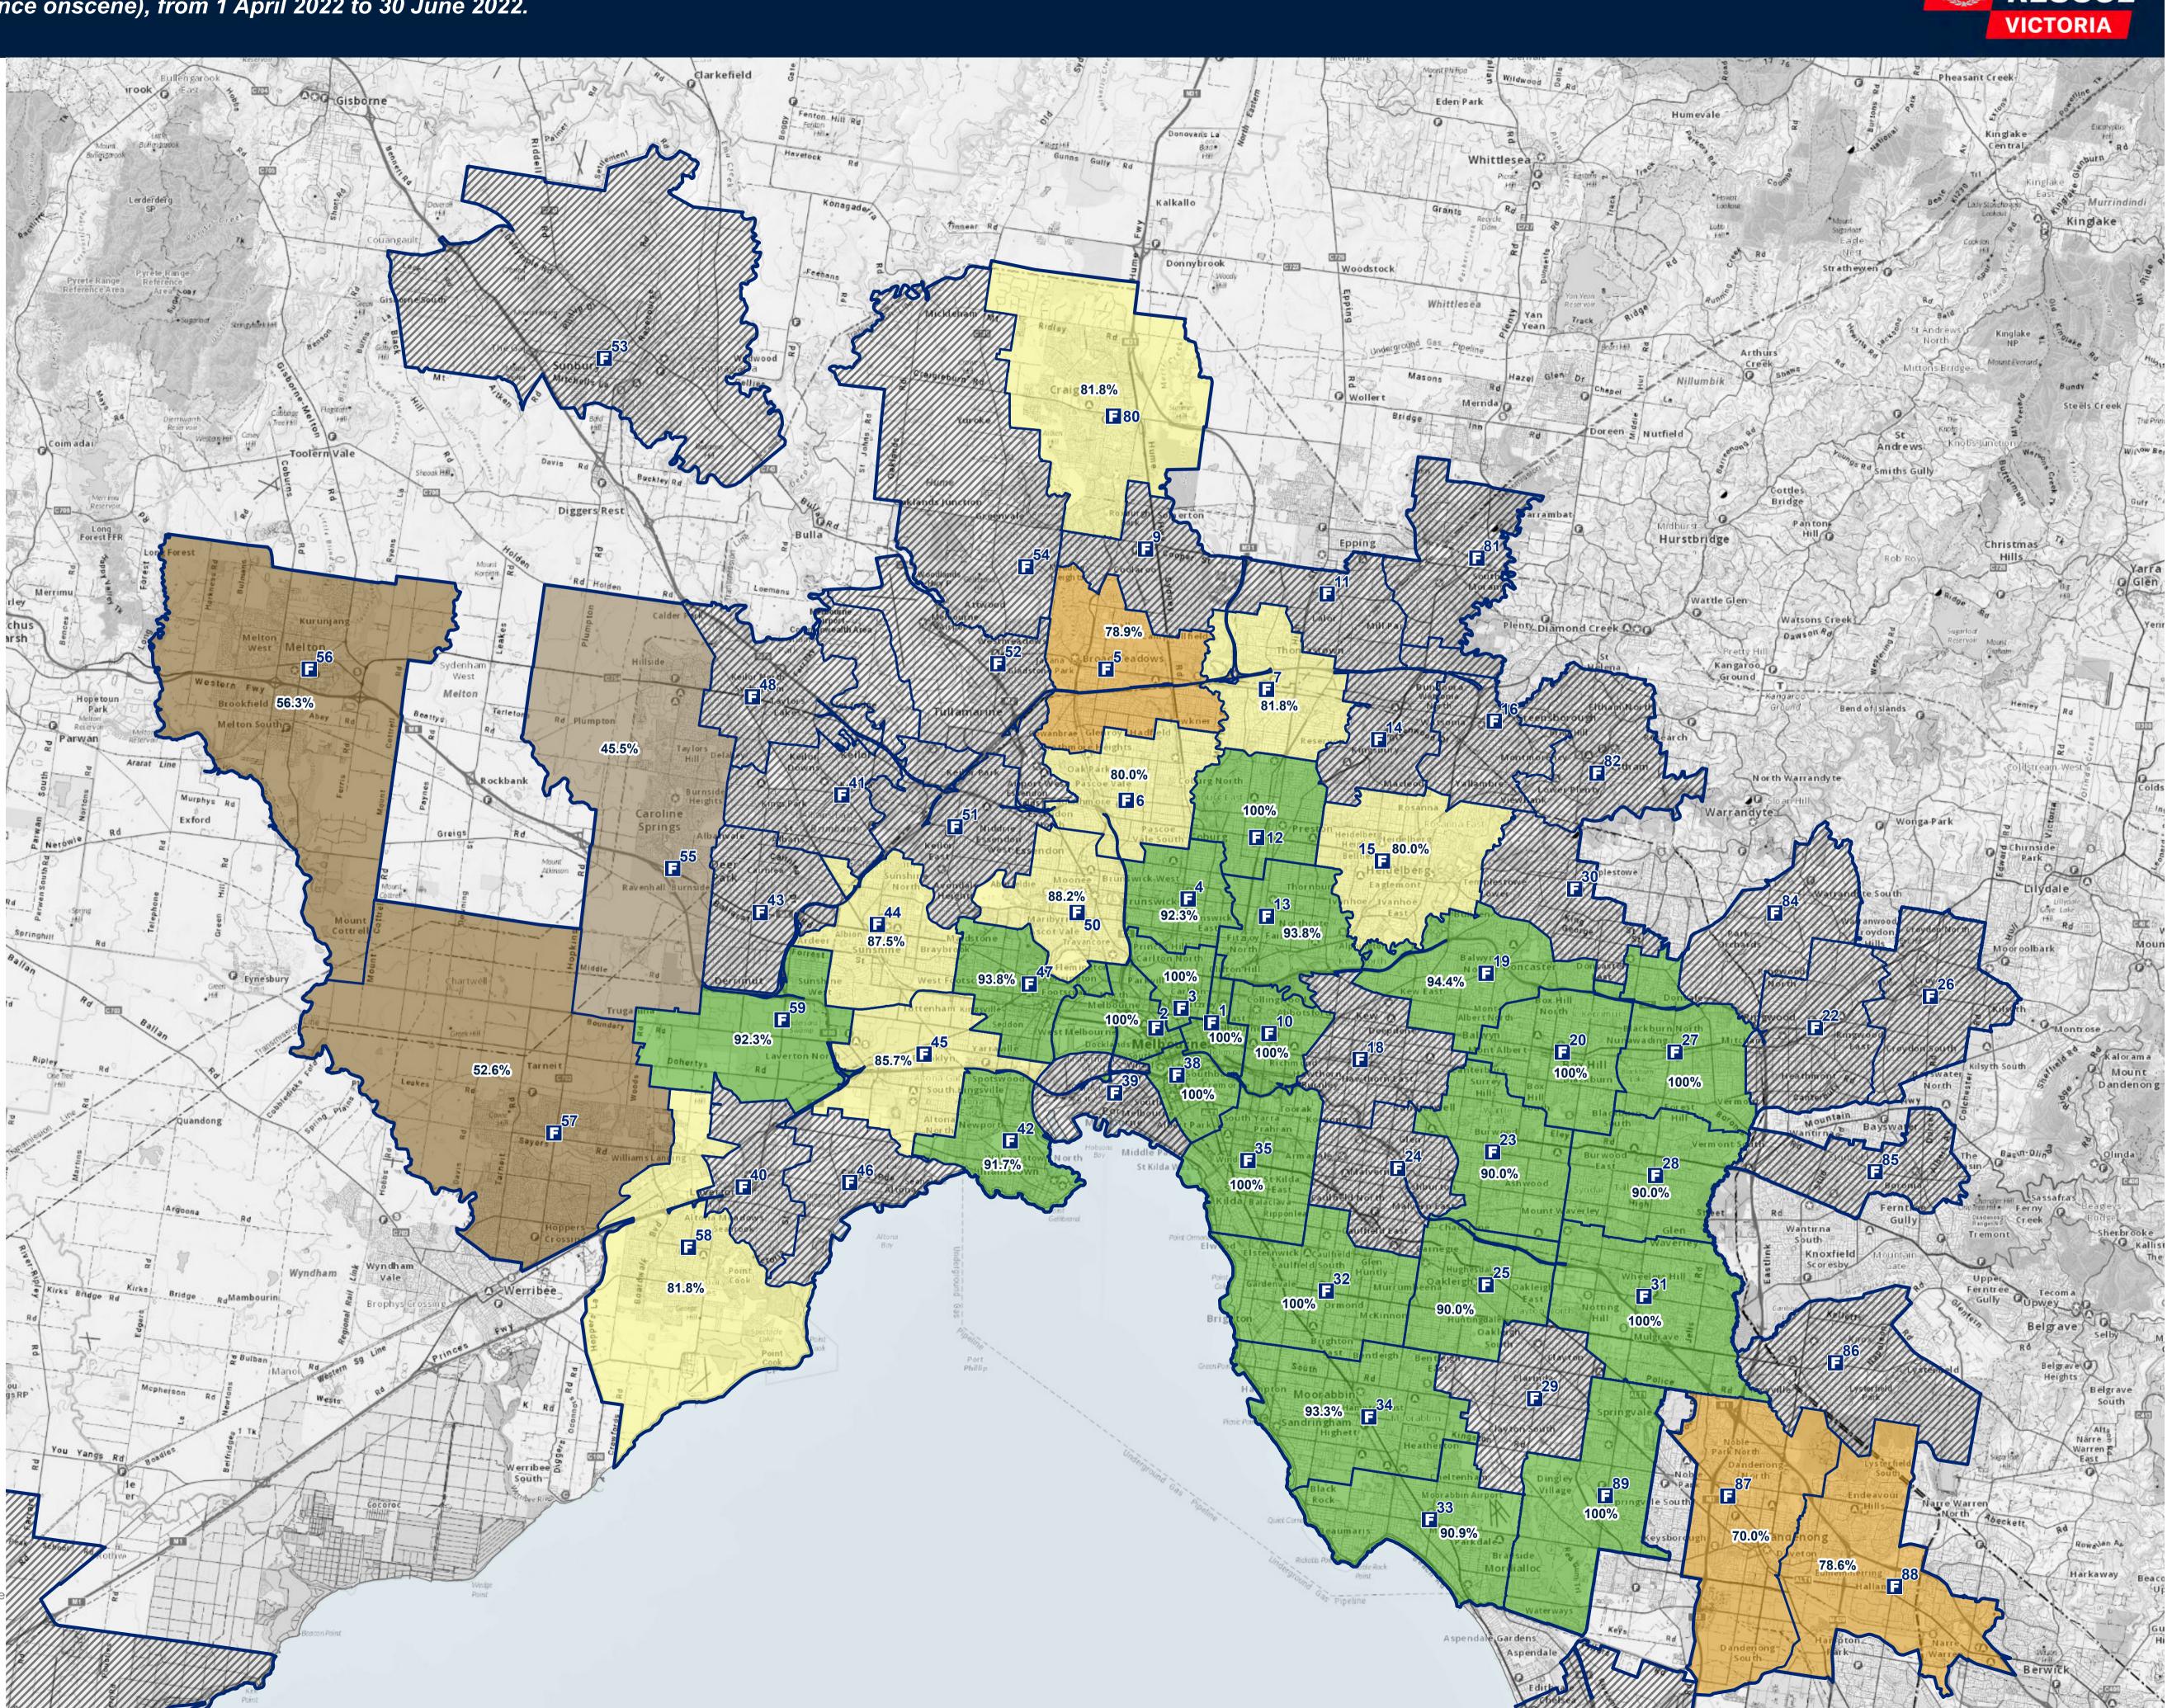

Calls under Normal Road Conditions and outside the FRV Fire District have been excluded.

## Percentage

FRV Business Intelligence & GIS Map produced: 06 July 2022 Request ID: 220829\_1200

(c) State Government of Victoria 2022 This map is a snapshot generated from Victorian Government data as well as data from various other sources. This does not guarantee that the publication is without flaw of any kind or is wholly appropriate for your particular purposes and therefore disclaims all liability for