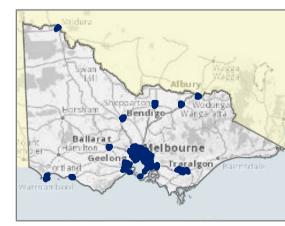

Calls under Normal Road Conditions and outside the FRV Fire District have been excluded.



## Percentage







FRV Business Intelligence & GIS Map produced: 06 July 2022 Request ID: 220829\_1200

(c) State Government of Victoria 2022 This map is a snapshot generated from Victorian Government data as well as data from various other sources. This does not guarantee that the publication is without flaw of any kind or is wholly appropriate for your particular purposes and therefore disclaims all liability for

error, loss or damage which may arise from reliance upon it. All persons accessing this information should make appropriate enquiries to assess the currency of the data.

Copyright Notice: Published edition, original works and this compilation (c) Spatial Vision Innovations Pty Ltd, Australia 2022