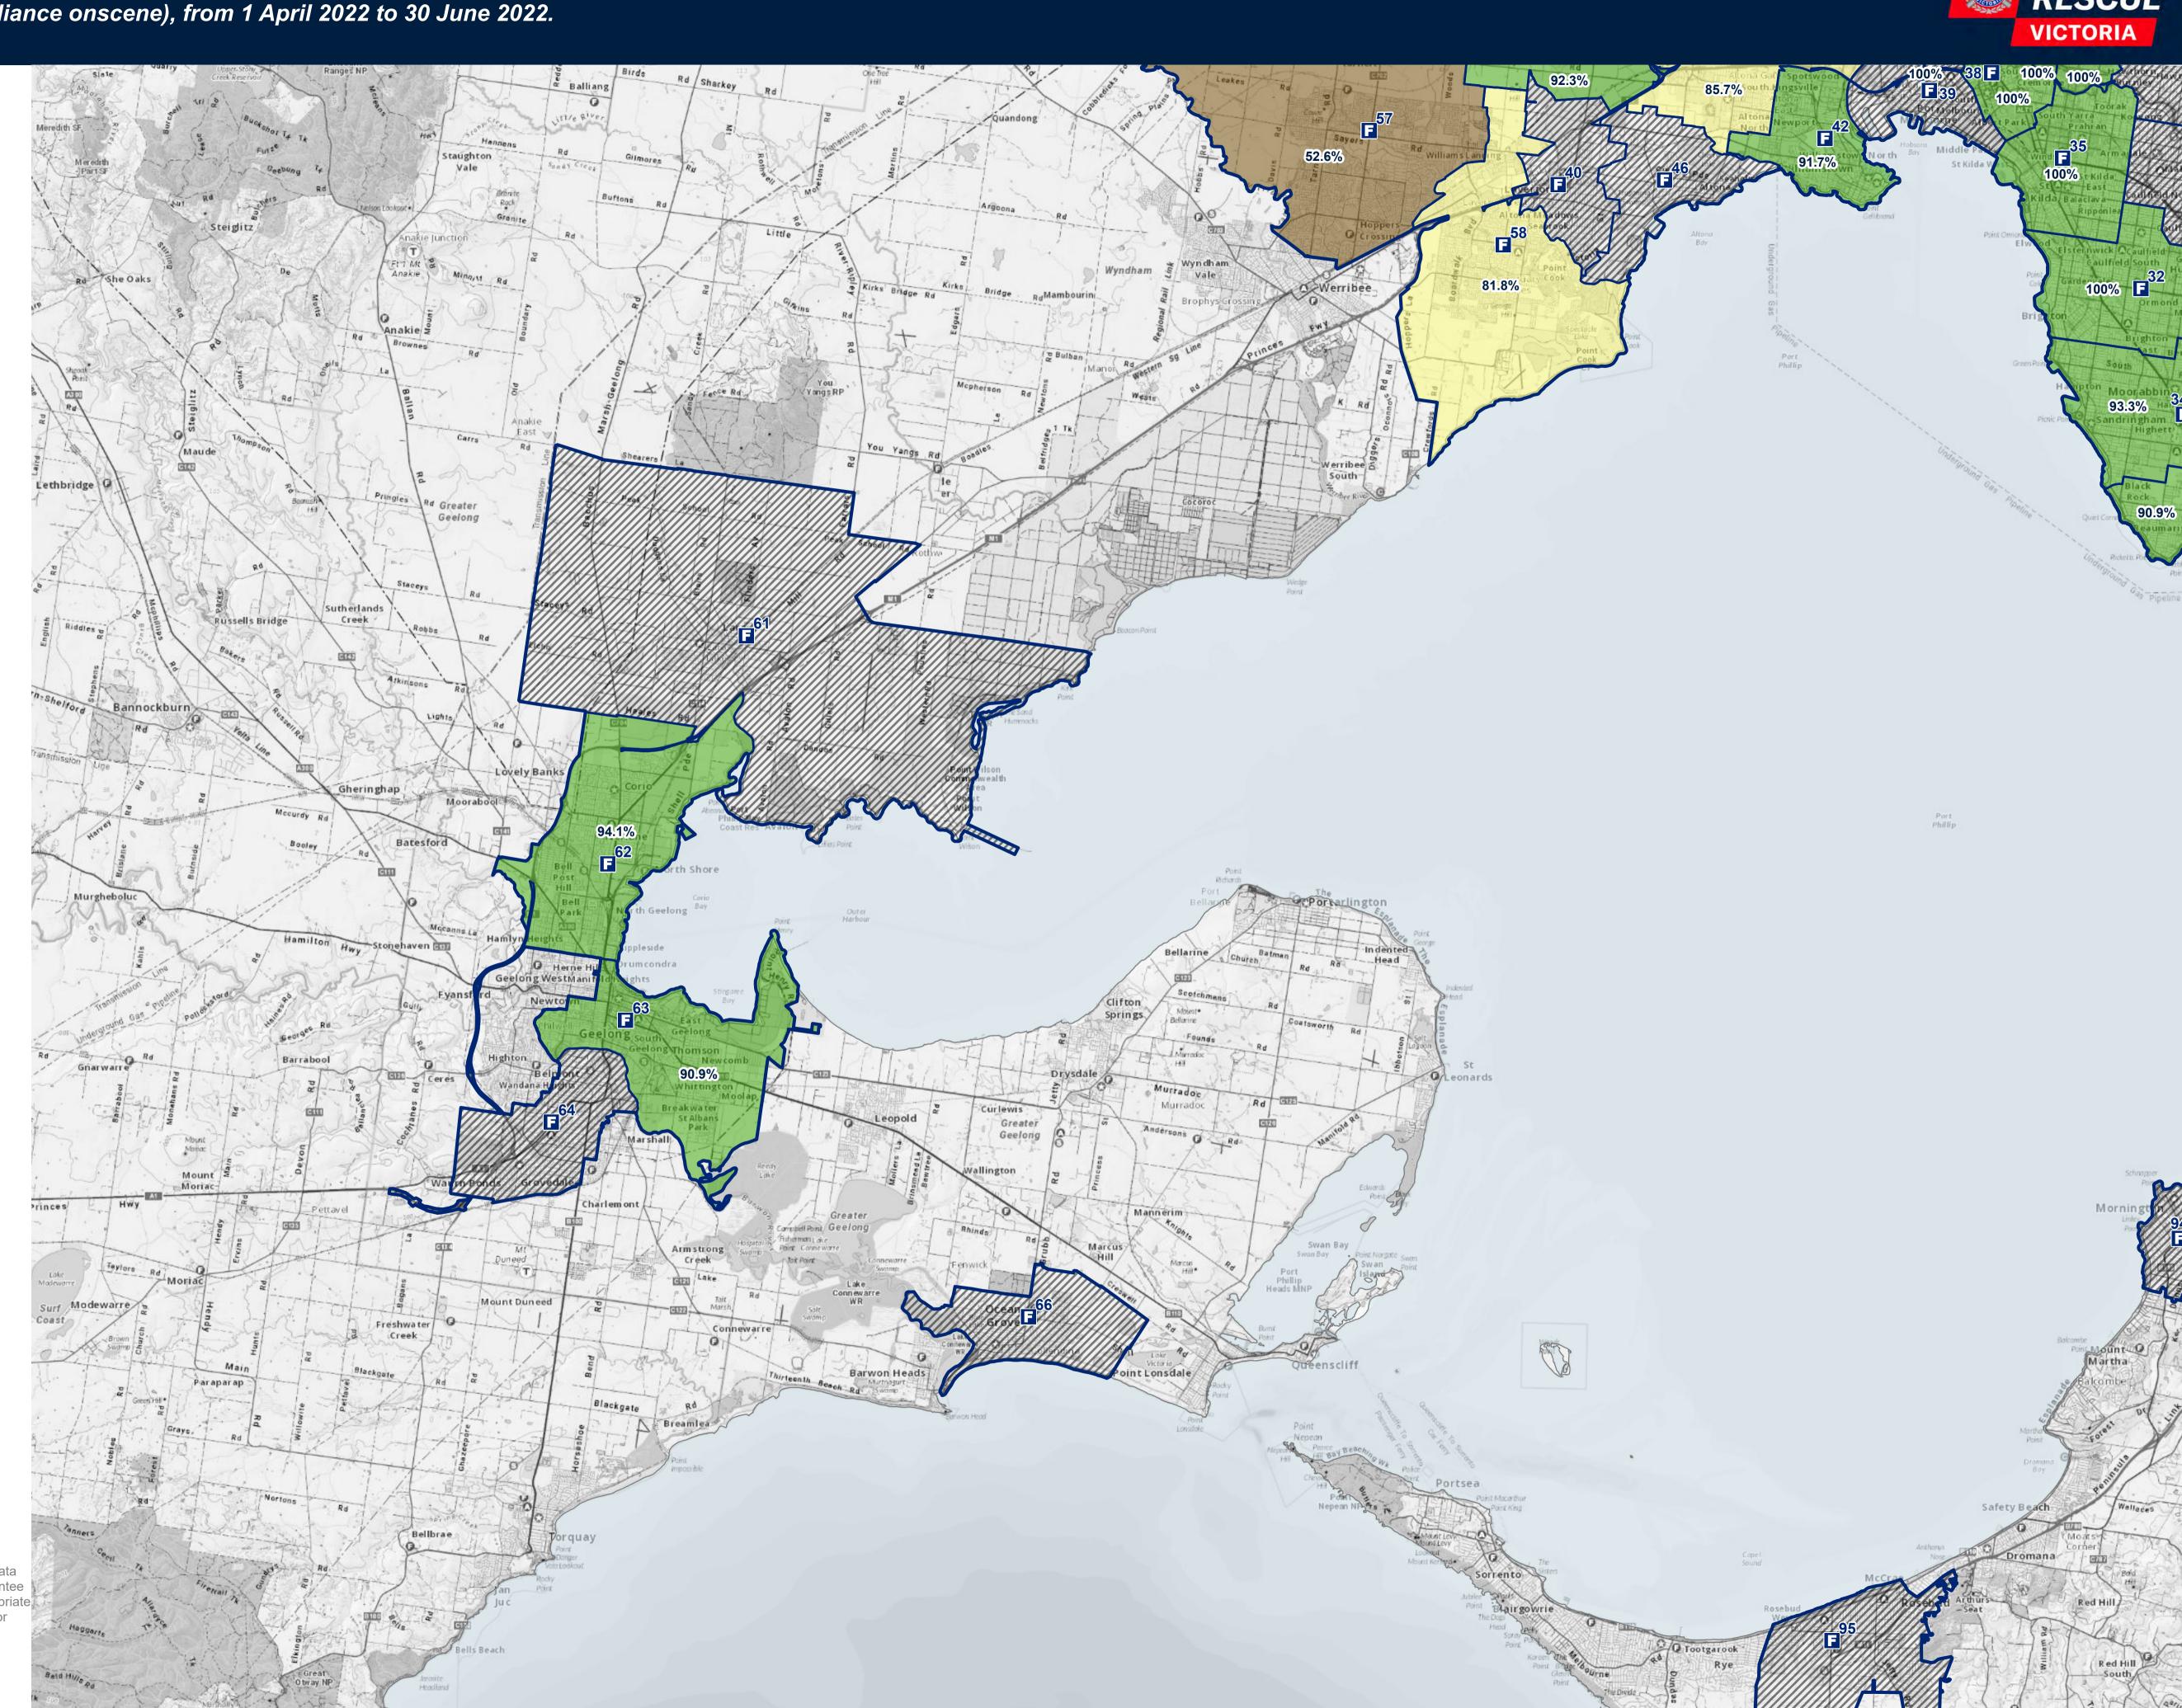

This measure applies a benchmark of 7.7 minutes for all SF.

Calls under Normal Road Conditions and outside the FRV Fire District have been excluded.

FRV Business Intelligence & GIS Map produced: 06 July 2022 Request ID: 220829\_1200