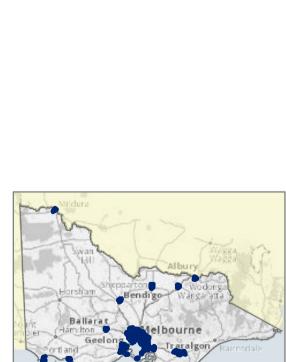

This measure applies a benchmark of 7.7 minutes for all SF.

Calls under Normal Road Conditions and outside the FRV Fire District have been excluded.

FRV Business Intelligence & GIS Map produced: 06 July 2022 Request ID: 220829\_1200